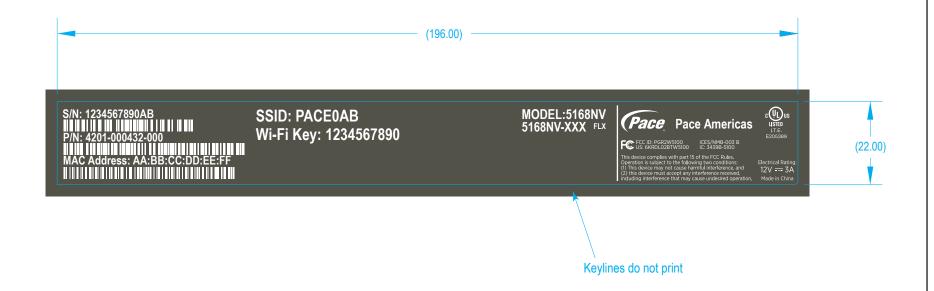

| PRINT INSTRUCTIONS:                                                                                                          | APPROVALS        | DATE     | THIS DOCUMENT CONTAINS                                                                                        |                 | DACE              | AMERICAS INCORPORATED                |
|------------------------------------------------------------------------------------------------------------------------------|------------------|----------|---------------------------------------------------------------------------------------------------------------|-----------------|-------------------|--------------------------------------|
| Label background color must match to 2Wire                                                                                   | DRAWN BY Yi Wang | 09.13.11 | CONFIDENTIAL AND PROPRIETARY INFORMATION OF PACE AMERICAS, INCTHIS INFORMATION WHICH SHALL NOT BE REPRODUCED. |                 | 1764              | AUTOMATION PARKWAY OSE, CA 95131 USA |
| color chip 9BY-6065 Font color prints in White POD target area is 146 x 20mm, prints inline to the left of the vertical rule | COMPLIANCE       |          |                                                                                                               |                 | • 5,410           | 10002, 0/100101 00/1                 |
|                                                                                                                              | PROD. MGR.       |          | TRANSFERRED TO OTHER DOCUMENTS, DISCLOSED TO                                                                  | TITLE           |                   |                                      |
|                                                                                                                              | BRAND.           |          | OTHERS, USED FOR MANUFACTURING OR ANY OTHER PURPOSE WITHOUT THE                                               | A/W,LBL,BO      | ,12V,BLK/WHT,PACE |                                      |
| Refer to 5200-000456-000 Specification on Banned Substances                                                                  |                  |          | PRIOR WRITTEN PERMISSION<br>CONSENT OF PACE AMERICAS,<br>INCORPORATED.                                        | SIZE DRAWING NO | 4300-001169-0     | 000 REV 001                          |
| 5200-000467-000 Print Specification                                                                                          |                  |          | DO NOT SCALE DRAWING                                                                                          | SCALE 1:1       | FILE              | SHEET 1 OF 1                         |