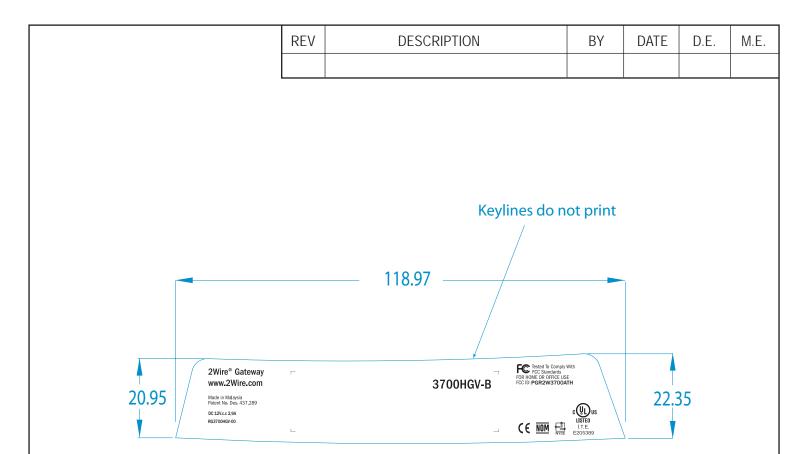

## PRINT INSTRUCTIONS:

Label is printed on clear material to be specificed Font color prints in Pantone Black 6C

Print-on-demand target: W 55mm X H 16mm

| UNLESS OTHERWISE SPECIFIED              | APPROVALS                                                                                                                            | DATE     |                                     |                  | •                                              |                    |                  |  |
|-----------------------------------------|--------------------------------------------------------------------------------------------------------------------------------------|----------|-------------------------------------|------------------|------------------------------------------------|--------------------|------------------|--|
| DIMENSIONS ARE IN MM<br>TOLERANCES ARE: | DRAWN BY Meryl Levenbaum                                                                                                             | 07.20.05 |                                     |                  | 2WIRE, INCORPORATED<br>1704 AUTOMATION PARKWAY |                    |                  |  |
| DECIMALS ANGLES I 0.10 + 0.50           | DES. ENG.                                                                                                                            |          | SAN                                 |                  |                                                | SAN JOSE, CA 95131 | N JOSE, CA 95131 |  |
| II 0.03                                 | MFG. ENG.                                                                                                                            |          | TITLE                               | ··· <del>-</del> |                                                |                    |                  |  |
| WALLAND                                 | THIS DOCUMENT CONTAINS CONFIDENTIAL AND PROPRIETARY                                                                                  |          | A/W, LBL, BOTTOM, 3700HGV-B GATEWAY |                  |                                                |                    |                  |  |
| FINISH                                  | INFORMATION OF 2WIRE, INC. (2WIRE). THIS INFORM SHALL NOT BE REPRODUCED, TRANSFERRED TO O'DISCLOSED TO OTHERS. USED FOR MANUFACTURIN |          |                                     |                  |                                                |                    |                  |  |
| THIRD ANGLE                             | PURPOSE WITHOUT THE PRIOR WRITTEN PERMISSION CONSENT OF 2WIRE, INCORPORATED. COPYRIGHT © 1998 2WIRE, INCORPORATED                    |          | SIZE<br><b>A</b>                    | DRAWING NO       |                                                |                    | 002              |  |
| PROJECTION                              | DO NOT SCALE DRAWING                                                                                                                 |          | SCALE 1:1                           |                  | FILE                                           | SHEET 1 OF 1       |                  |  |