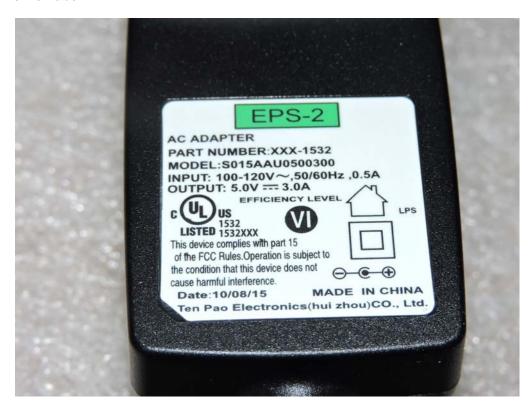

# Class $\, \mathrm{II} \,$ permissive change of modification of presently authorized equipment

(FCC ID: PFNIPH3004HDM)

### - Addition AC/DC Adapter

|                      | AC/DC Adapter model name |
|----------------------|--------------------------|
| Before<br>(Original) | S015AAU0500300           |
|                      |                          |
| Addition             | V03G0500300HU            |
|                      |                          |
| After                | S015AAU0500300           |
|                      | V03G0500300HU            |

<sup>\*</sup> AC/DC Adapter types may be used the one of two type selected by manufacturer.

## A. Before AC/DC Adapter Photographs

1. Model Type: S015AAU0500300

- View of front



- View of rear



#### - View of label



## **B. Addition AC/DC Adapter Photographs**

1. Model Type: V03G0500300HU

- View of front



- View of rear



#### - View of label