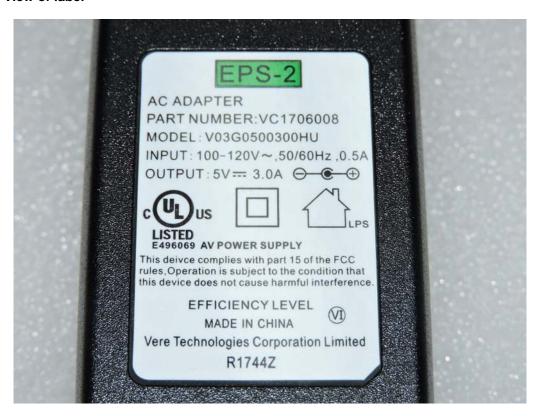

ddition AC/DC Adapter

|                      | AC/DC Adapter model name |
|----------------------|--------------------------|
| Before<br>(Original) | S015AAU0500300           |
|                      |                          |
| Addition             | V03G0500300HU            |
|                      |                          |
| After                | S015AAU0500300           |
|                      | V03G0500300HU            |

<sup>\*</sup> AC/DC Adapter types may be used the one of two type selected by manufacturer.

## A. Before AC/DC Adapter Photographs

1. Model Type: S015AAU0500300

- View of front



- View of rear



#### - View of label



## **B. Addition AC/DC Adapter Photographs**

1. Model Type: V03G0500300HU

- View of front



- View of rear



#### - View of label