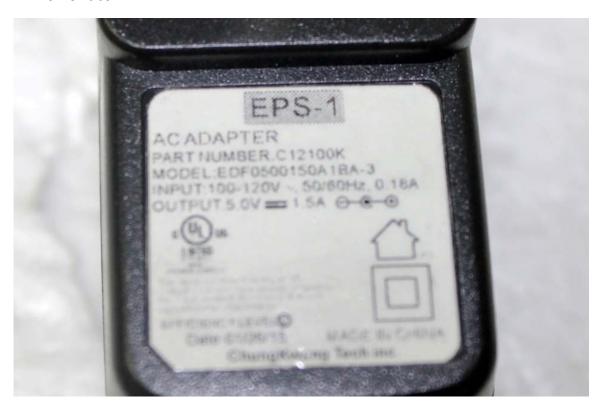

|
|                      |                                       |
| Change               | EDF0500150A1BB (Efficiency level: VI) |
|                      |                                       |
| After                | EDF0500150A1BA                        |
|                      | EDF0500150A1BB (Efficiency level: VI) |
|                      | EDF0500150A1BA-3                      |
|                      | EDF0500150A1BB-3                      |

 $<sup>^{\</sup>star}$  AC/DC Adapter types may be used the one of four type selected by manufacturer.

## A. Before AC/DC Adapter Photographs

1. Model Type: EDF0500150A1BA



- View of rear





## 2. Model Type: EDF0500150A1BB (Efficiency level: V)



- View of rear





## 3. Model Type: EDF0500150A1BA-3



- View of rear





## 4. Model Type: EDF0500150A1BB-3



- View of rear





## **B.** Change of AC/DC Adapter Photographs

1. Model Type: EDF0500150A1BB (Efficiency level: VI)

- View of front



- View of rear