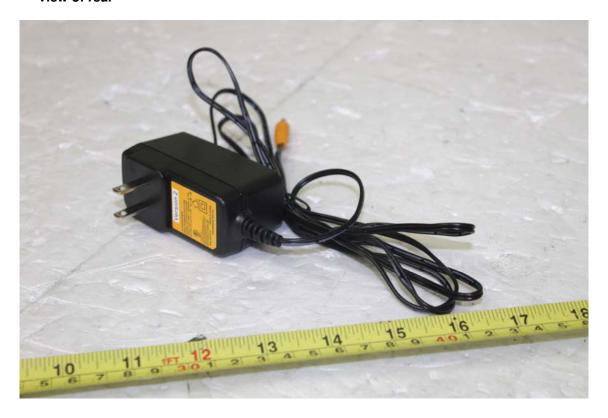

|
|                      | EDF0500150A1BB-3                      |
|                      |                                       |
| Change               | EDF0500150A1BB (Efficiency level: VI) |
|                      |                                       |
| After                | EDF0500150A1BA                        |
|                      | EDF0500150A1BB (Efficiency level: VI) |
|                      | EDF0500150A1BA-3                      |
|                      | EDF0500150A1BB-3                      |

 $<sup>^{\</sup>star}$  AC/DC Adapter types may be used the one of four type selected by manufacturer.

## A. Before AC/DC Adapter Photographs

1. Model Type: EDF0500150A1BA



- View of rear





## 2. Model Type: EDF0500150A1BB (Efficiency level: V)



- View of rear





## 3. Model Type: EDF0500150A1BA-3



- View of rear





## 4. Model Type: EDF0500150A1BB-3



- View of rear





## **B.** Change of AC/DC Adapter Photographs

1. Model Type: EDF0500150A1BB (Efficiency level: VI)

- View of front



- View of rear