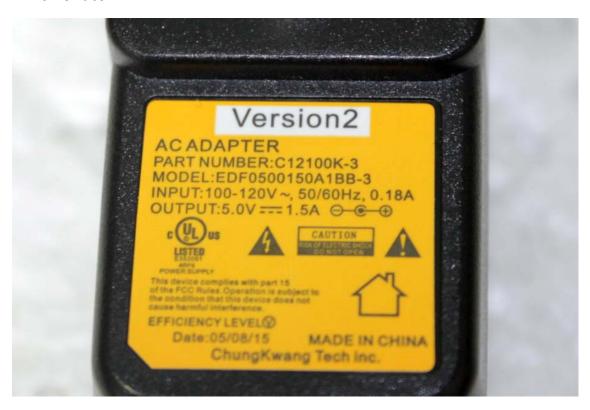

## **B.** Change of AC/DC Adapter Photographs

1. Model Type: EDF0500150A1BB (Efficiency level: VI)

- View of front

- View of rear