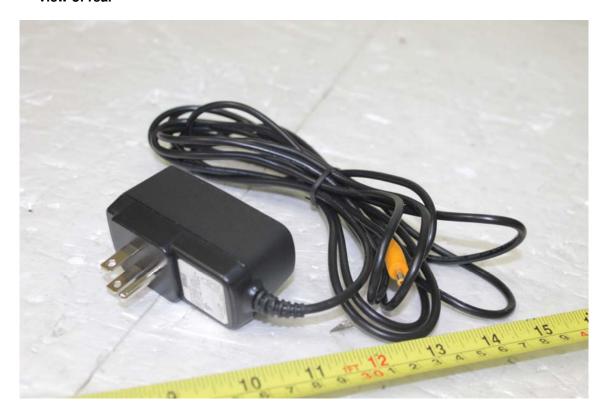

|
|                      |                                       |
| Change               | EDF0500150A1BB (Efficiency level: VI) |
|                      |                                       |
| After                | EDF0500150A1BA                        |
|                      | EDF0500150A1BB (Efficiency level: VI) |
|                      | EDF0500150A1BA-3                      |
|                      | EDF0500150A1BB-3                      |

 $<sup>^{\</sup>star}$  AC/DC Adapter types may be used the one of four type selected by manufacturer.

## A. Before AC/DC Adapter Photographs

1. Model Type: EDF0500150A1BA



- View of rear





## 2. Model Type: EDF0500150A1BB (Efficiency level: V)



- View of rear





## 3. Model Type: EDF0500150A1BA-3



- View of rear





## 4. Model Type: EDF0500150A1BB-3



- View of rear





## **B.** Change of AC/DC Adapter Photographs

1. Model Type: EDF0500150A1BB (Efficiency level: VI)

- View of front



- View of rear