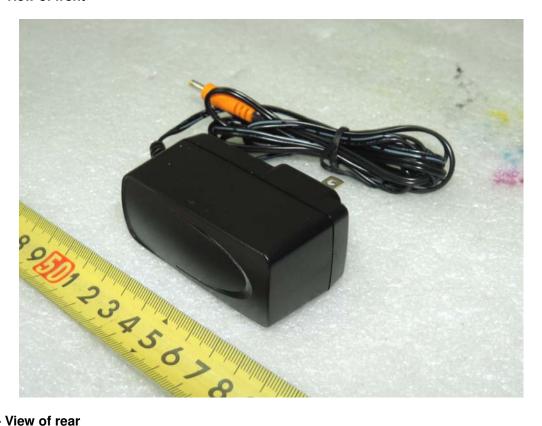

## **B.** Change of AC/DC Adapter Photographs

1. Model Type: EDF0500150A1BB (Efficiency level: VI)

- View of front

- View of rear