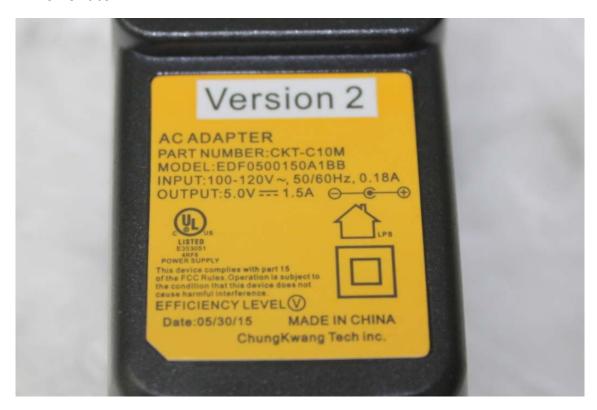

## 2. Model Type: EDF0500150A1BB (Efficiency level: V)

- View of rear

|                      | AC/DC Adapter model name              |
|----------------------|---------------------------------------|
| Before<br>(Original) | EDF0500150A1BA                        |
|                      | EDF0500150A1BB (Efficiency level: V)  |
|                      | EDF0500150A1BA-3                      |
|                      | EDF0500150A1BB-3                      |
|                      |                                       |
| Change               | EDF0500150A1BB (Efficiency level: VI) |
|                      |                                       |
| After                | EDF0500150A1BA                        |
|                      | EDF0500150A1BB (Efficiency level: VI) |
|                      | EDF0500150A1BA-3                      |
|                      | EDF0500150A1BB-3                      |