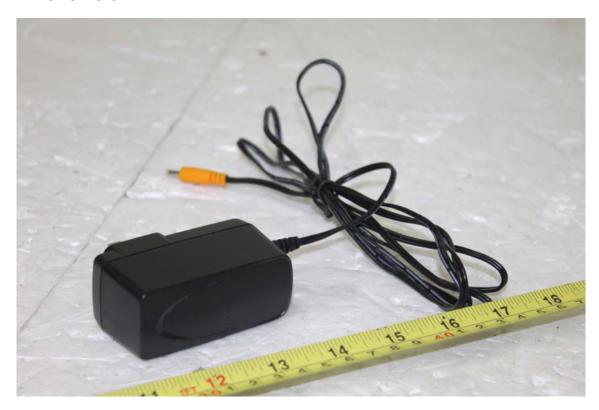

-3                      |
|                      | EDF0500150A1BB-3                      |
|                      |                                       |
| Change               | EDF0500150A1BB (Efficiency level: VI) |
|                      |                                       |
| After                | EDF0500150A1BA                        |
|                      | EDF0500150A1BB (Efficiency level: VI) |
|                      | EDF0500150A1BA-3                      |
|                      | EDF0500150A1BB-3                      |

 $<sup>^{\</sup>star}$  AC/DC Adapter types may be used the one of four type selected by manufacturer.

## A. Before AC/DC Adapter Photographs

1. Model Type: EDF0500150A1BA



- View of rear





## 2. Model Type: EDF0500150A1BB (Efficiency level: V)



- View of rear





## 3. Model Type: EDF0500150A1BA-3



- View of rear





## 4. Model Type: EDF0500150A1BB-3



- View of rear





## **B.** Change of AC/DC Adapter Photographs

1. Model Type: EDF0500150A1BB (Efficiency level: VI)

- View of front



- View of rear