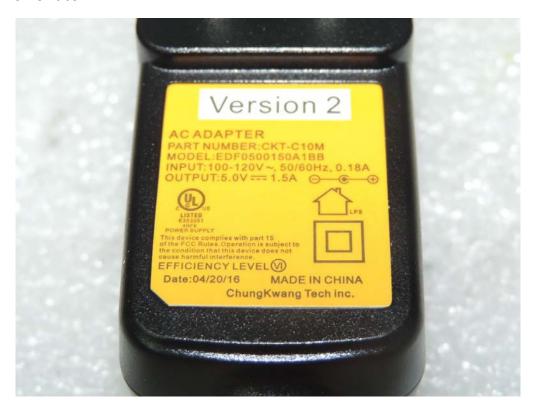

|                      | AC/DC Adapter model name              |
|----------------------|---------------------------------------|
| Before<br>(Original) | EDF0500150A1BA                        |
|                      | EDF0500150A1BB (Efficiency level: V)  |
|                      | EDF0500150A1BA-3                      |
|                      | EDF0500150A1BB-3                      |
|                      |                                       |
| Change               | EDF0500150A1BB (Efficiency level: VI) |
|                      |                                       |
| After                | EDF0500150A1BA                        |
|                      | EDF0500150A1BB (Efficiency level: VI) |
|                      | EDF0500150A1BA-3                      |
|                      | EDF0500150A1BB-3                      |

## **B.** Change of AC/DC Adapter Photographs

1. Model Type: EDF0500150A1BB (Efficiency level: VI)

- View of front

- View of rear