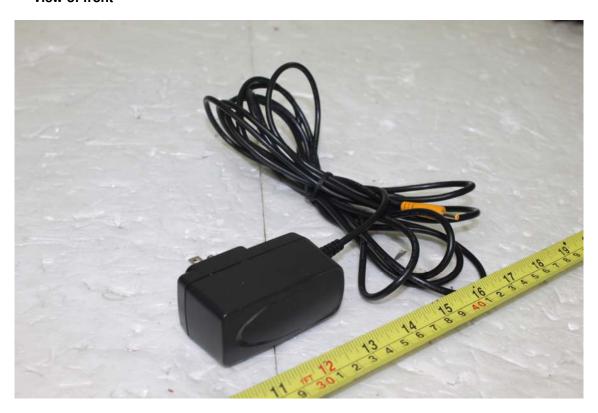

## **B.** Change of AC/DC Adapter Photographs

1. Model Type: EDF0500150A1BB (Efficiency level: VI)

- View of front

- View of rear