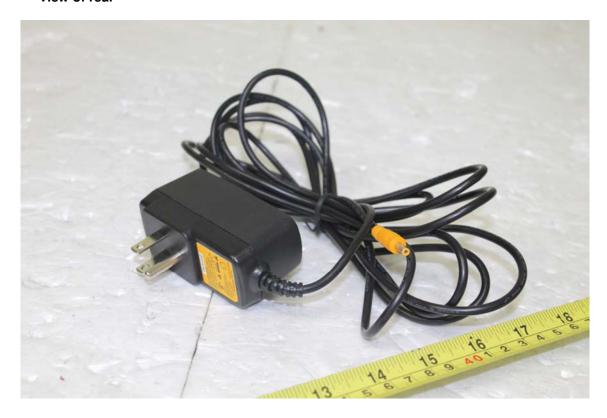

## **B.** Change of AC/DC Adapter Photographs

1. Model Type: EDF0500150A1BB (Efficiency level: VI)

- View of front

- View of rear