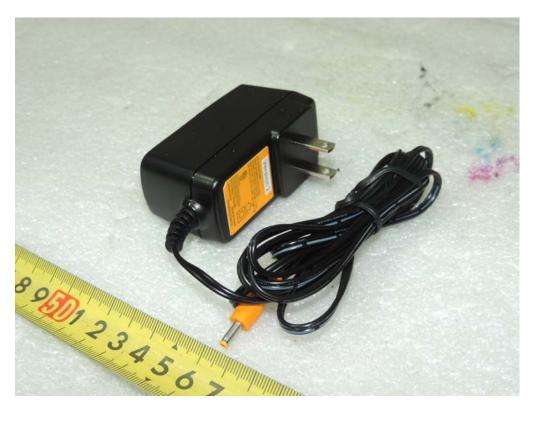

## **B.** Change of AC/DC Adapter Photographs

1. Model Type: EDF0500150A1BB (Efficiency level: VI)

- View of front

- View of rear