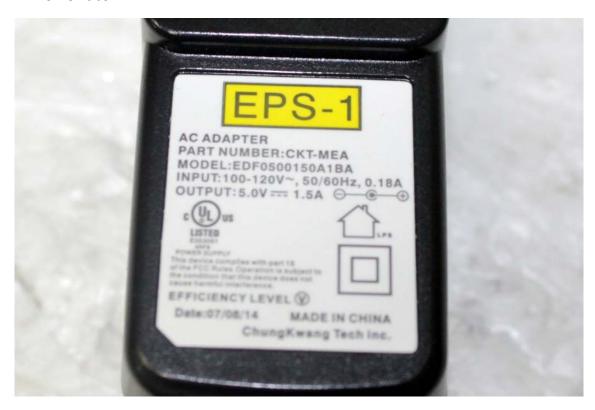

## 2. Model Type: EDF0500150A1BB (Efficiency level: V)

- View of rear

|                      | AC/DC Adapter model name              |
|----------------------|---------------------------------------|
| Before<br>(Original) | EDF0500150A1BA                        |
|                      | EDF0500150A1BB (Efficiency level: V)  |
|                      | EDF0500150A1BA-3                      |
|                      | EDF0500150A1BB-3                      |
|                      |                                       |
| Change               | EDF0500150A1BB (Efficiency level: VI) |
|                      |                                       |
| After                | EDF0500150A1BA                        |
|                      | EDF0500150A1BB (Efficiency level: VI) |
|                      | EDF0500150A1BA-3                      |
|                      | EDF0500150A1BB-3                      |