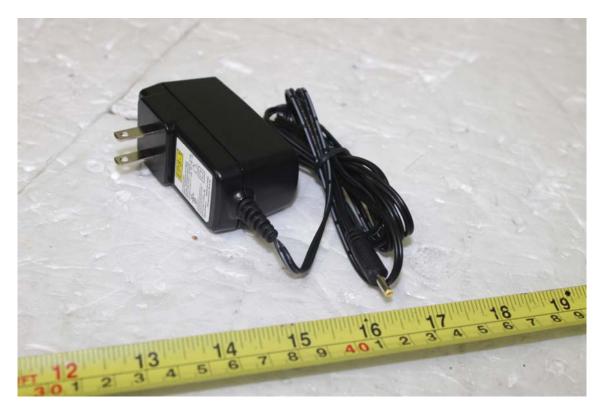

iciency level: V)  |
|                      | EDF0500150A1BA-3                      |
|                      | EDF0500150A1BB-3                      |
|                      |                                       |
| Change               | EDF0500150A1BB (Efficiency level: VI) |
|                      |                                       |
| After                | EDF0500150A1BA                        |
|                      | EDF0500150A1BB (Efficiency level: VI) |
|                      | EDF0500150A1BA-3                      |
|                      | EDF0500150A1BB-3                      |

 $<sup>^{\</sup>star}$  AC/DC Adapter types may be used the one of four type selected by manufacturer.

## A. Before AC/DC Adapter Photographs

1. Model Type: EDF0500150A1BA



- View of rear





## 2. Model Type: EDF0500150A1BB (Efficiency level: V)



- View of rear





## 3. Model Type: EDF0500150A1BA-3



- View of rear





## 4. Model Type: EDF0500150A1BB-3



- View of rear





## **B.** Change of AC/DC Adapter Photographs

1. Model Type: EDF0500150A1BB (Efficiency level: VI)

- View of front



- View of rear