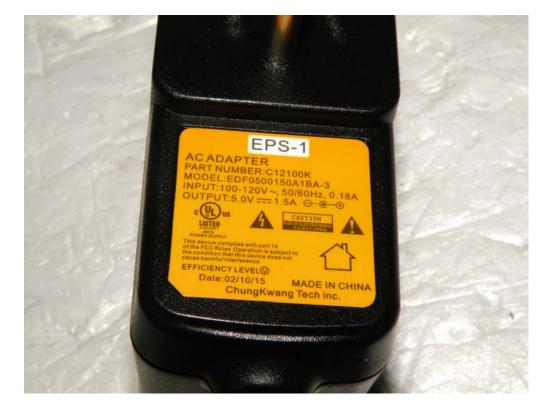

level: V)  |  |
|                      | EDF0500150A1BB-3                      |  |
|                      |                                       |  |
| Change               | EDF0500150A1BB (Efficiency level: VI) |  |
|                      |                                       |  |
| After                | EDF0500150A1BA                        |  |
|                      | EDF0500150A1BA-3                      |  |
|                      | EDF0500150A1BB (Efficiency level: VI) |  |
|                      | EDF0500150A1BB-3                      |  |

\* AC/DC Adapter types may be used the one of four type selected by manufacturer.

## A. Before AC/DC Adapter Photographs

## 1. Model Type: EDF0500150A1BA

- View of front







### 2. Model Type: EDF0500150A1BA-3

- View of front







## 3. Model Type: EDF0500150A1BB (Efficiency level: V)

- View of front





| Version 2 |  |
|-----------|--|
|           |  |

## 4. Model Type: EDF0500150A1BB-3

- View of front







## **B.** Change of AC/DC Adapter Photographs

- 1. Model Type: EDF0500150A1BB (Efficiency level: VI)
  - View of front