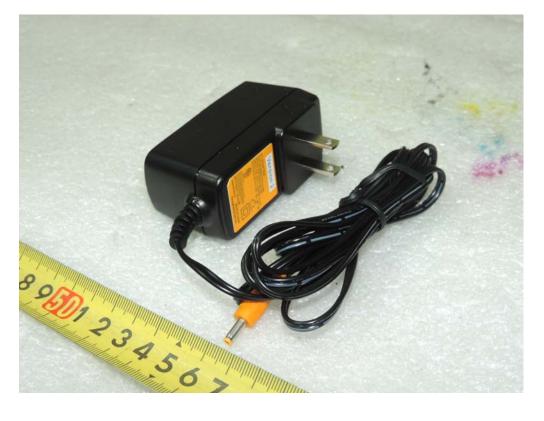

## 3. Model Type: EDF0500150A1BB (Efficiency level: V)

- View of front

| Version 2 |  |
|-----------|--|
|           |  |