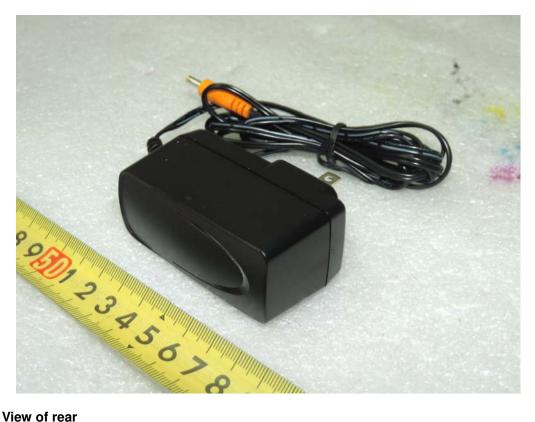

## **B.** Change of AC/DC Adapter Photographs

- 1. Model Type: EDF0500150A1BB (Efficiency level: VI)
  - View of front