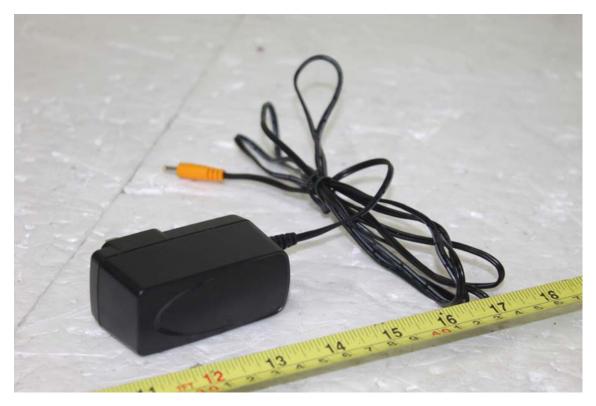

## 3. Model Type: EDF0500150A1BB (Efficiency level: V)

- View of front

| Version 2 |  |
|-----------|--|
|           |  |