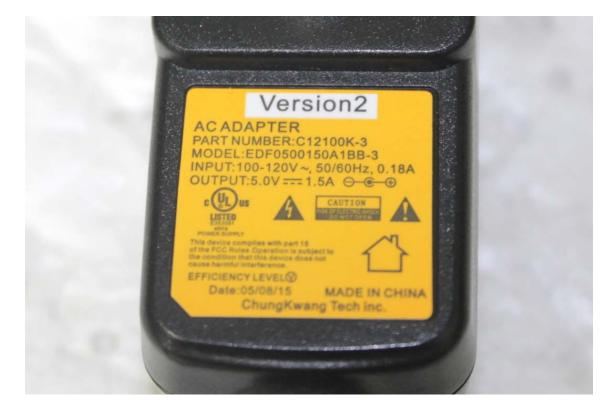

### - Change of AC/DC Adapter

|                      | AC/DC Adapter model name              |  |
|----------------------|---------------------------------------|--|
| Before<br>(Original) | EDF0500150A1BA                        |  |
|                      | EDF0500150A1BA-3                      |  |
|                      | EDF0500150A1BB (Efficiency level: V)  |  |
|                      | EDF0500150A1BB-3                      |  |
|                      |                                       |  |
| Change               | EDF0500150A1BB (Efficiency level: VI) |  |
|                      |                                       |  |
| After                | EDF0500150A1BA                        |  |
|                      | EDF0500150A1BA-3                      |  |
|                      | EDF0500150A1BB (Efficiency level: VI) |  |
|                      | EDF0500150A1BB-3                      |  |

## 3. Model Type: EDF0500150A1BB (Efficiency level: V)

- View of front

| Version 2 |  |
|-----------|--|
|           |  |