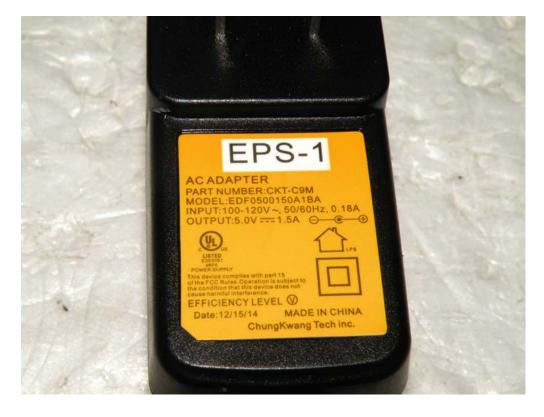

## 3. Model Type: EDF0500150A1BB (Efficiency level: V)

- View of front

| Version 2 |  |
|-----------|--|
|           |  |