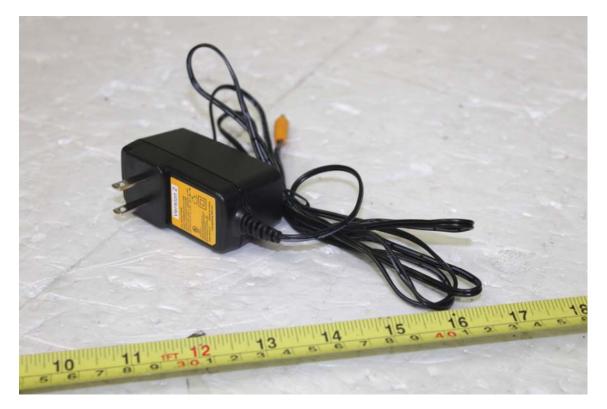

|  |
|                      |                                       |  |
| Change               | EDF0500150A1BB (Efficiency level: VI) |  |
|                      |                                       |  |
| After                | EDF0500150A1BA                        |  |
|                      | EDF0500150A1BA-3                      |  |
|                      | EDF0500150A1BB (Efficiency level: VI) |  |
|                      | EDF0500150A1BB-3                      |  |

\* AC/DC Adapter types may be used the one of four type selected by manufacturer.

## A. Before AC/DC Adapter Photographs

## 1. Model Type: EDF0500150A1BA

- View of front







### 2. Model Type: EDF0500150A1BA-3

- View of front







## 3. Model Type: EDF0500150A1BB (Efficiency level: V)

- View of front





| Version 2 |  |
|-----------|--|
|           |  |

## 4. Model Type: EDF0500150A1BB-3

- View of front







## **B.** Change of AC/DC Adapter Photographs

- 1. Model Type: EDF0500150A1BB (Efficiency level: VI)
  - View of front