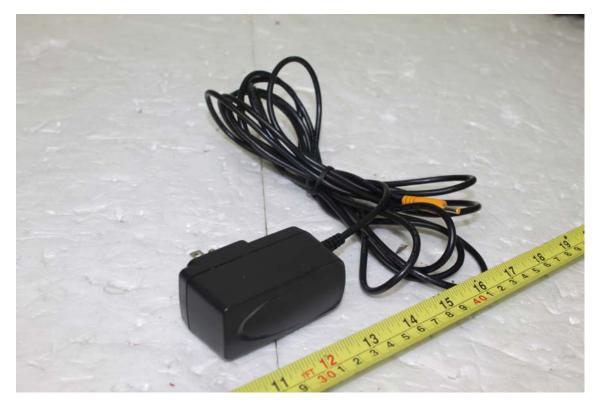

## A. Before AC/DC Adapter Photographs

## 1. Model Type: EDF0500150A1BA

- View of front

### 2. Model Type: EDF0500150A1BA-3

- View of front

## 3. Model Type: EDF0500150A1BB (Efficiency level: V)

- View of front

| Version 2 |  |
|-----------|--|
|           |  |

## 4. Model Type: EDF0500150A1BB-3

- View of front