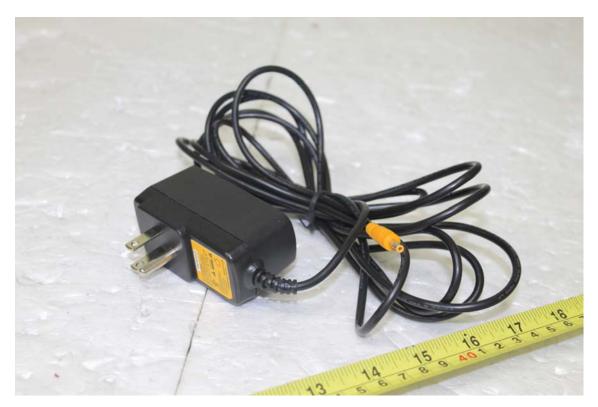

## **B.** Change of AC/DC Adapter Photographs

- 1. Model Type: EDF0500150A1BB (Efficiency level: VI)
  - View of front