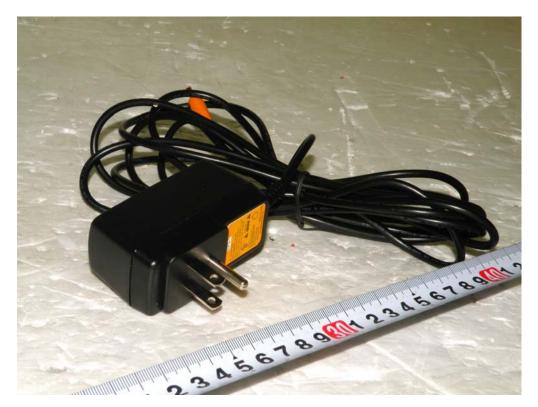

cy level: V)  |  |
|                      | EDF0500150A1BB-3                      |  |
|                      |                                       |  |
| Change               | EDF0500150A1BB (Efficiency level: VI) |  |
|                      |                                       |  |
| After                | EDF0500150A1BA                        |  |
|                      | EDF0500150A1BA-3                      |  |
|                      | EDF0500150A1BB (Efficiency level: VI) |  |
|                      | EDF0500150A1BB-3                      |  |

\* AC/DC Adapter types may be used the one of four type selected by manufacturer.

## A. Before AC/DC Adapter Photographs

## 1. Model Type: EDF0500150A1BA

- View of front







### 2. Model Type: EDF0500150A1BA-3

- View of front







## 3. Model Type: EDF0500150A1BB (Efficiency level: V)

- View of front





| Version 2 |  |
|-----------|--|
|           |  |

## 4. Model Type: EDF0500150A1BB-3

- View of front







## **B.** Change of AC/DC Adapter Photographs

- 1. Model Type: EDF0500150A1BB (Efficiency level: VI)
  - View of front