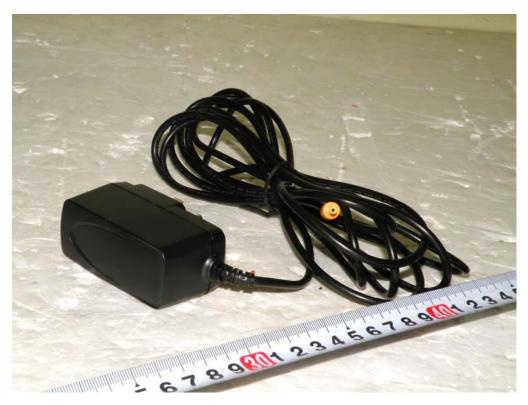

ency level: V)  |  |
|                      | EDF0500150A1BB-3                      |  |
|                      |                                       |  |
| Change               | EDF0500150A1BB (Efficiency level: VI) |  |
|                      |                                       |  |
| After                | EDF0500150A1BA                        |  |
|                      | EDF0500150A1BA-3                      |  |
|                      | EDF0500150A1BB (Efficiency level: VI) |  |
|                      | EDF0500150A1BB-3                      |  |

\* AC/DC Adapter types may be used the one of four type selected by manufacturer.

## A. Before AC/DC Adapter Photographs

## 1. Model Type: EDF0500150A1BA

- View of front







### 2. Model Type: EDF0500150A1BA-3

- View of front







## 3. Model Type: EDF0500150A1BB (Efficiency level: V)

- View of front





| Version 2 |  |
|-----------|--|
|           |  |

## 4. Model Type: EDF0500150A1BB-3

- View of front







## **B.** Change of AC/DC Adapter Photographs

- 1. Model Type: EDF0500150A1BB (Efficiency level: VI)
  - View of front