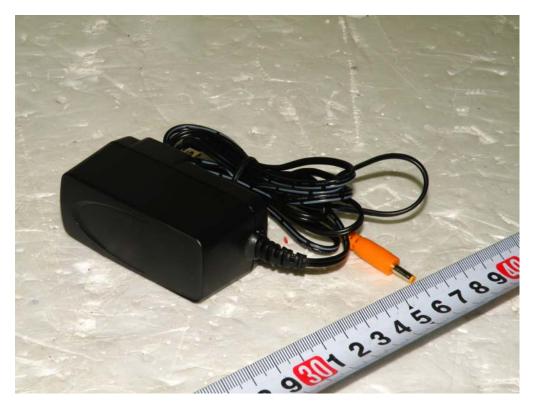

|  |
|                      | EDF0500150A1BB (Efficiency level: V)  |  |
|                      | EDF0500150A1BB-3                      |  |
|                      |                                       |  |
| Change               | EDF0500150A1BB (Efficiency level: VI) |  |
|                      |                                       |  |
| After                | EDF0500150A1BA                        |  |
|                      | EDF0500150A1BA-3                      |  |
|                      | EDF0500150A1BB (Efficiency level: VI) |  |
|                      | EDF0500150A1BB-3                      |  |

\* AC/DC Adapter types may be used the one of four type selected by manufacturer.

## A. Before AC/DC Adapter Photographs

## 1. Model Type: EDF0500150A1BA

- View of front







### 2. Model Type: EDF0500150A1BA-3

- View of front







## 3. Model Type: EDF0500150A1BB (Efficiency level: V)

- View of front





| Version 2 |  |
|-----------|--|
|           |  |

## 4. Model Type: EDF0500150A1BB-3

- View of front







## **B.** Change of AC/DC Adapter Photographs

- 1. Model Type: EDF0500150A1BB (Efficiency level: VI)
  - View of front