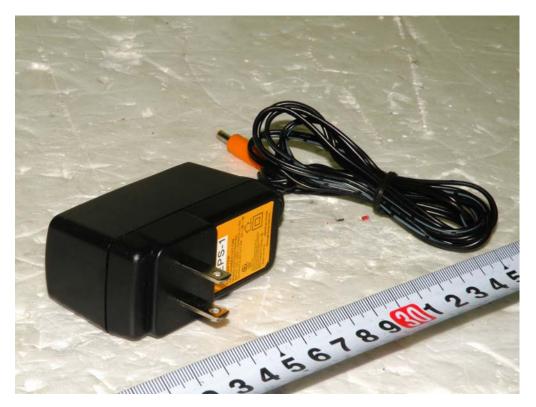

|  |
|                      | EDF0500150A1BB (Efficiency level: V)  |  |
|                      | EDF0500150A1BB-3                      |  |
|                      |                                       |  |
| Change               | EDF0500150A1BB (Efficiency level: VI) |  |
|                      |                                       |  |
| After                | EDF0500150A1BA                        |  |
|                      | EDF0500150A1BA-3                      |  |
|                      | EDF0500150A1BB (Efficiency level: VI) |  |
|                      | EDF0500150A1BB-3                      |  |

\* AC/DC Adapter types may be used the one of four type selected by manufacturer.

## A. Before AC/DC Adapter Photographs

## 1. Model Type: EDF0500150A1BA

- View of front







### 2. Model Type: EDF0500150A1BA-3

- View of front







## 3. Model Type: EDF0500150A1BB (Efficiency level: V)

- View of front





| Version 2 |  |
|-----------|--|
|           |  |

## 4. Model Type: EDF0500150A1BB-3

- View of front







## **B.** Change of AC/DC Adapter Photographs

- 1. Model Type: EDF0500150A1BB (Efficiency level: VI)
  - View of front