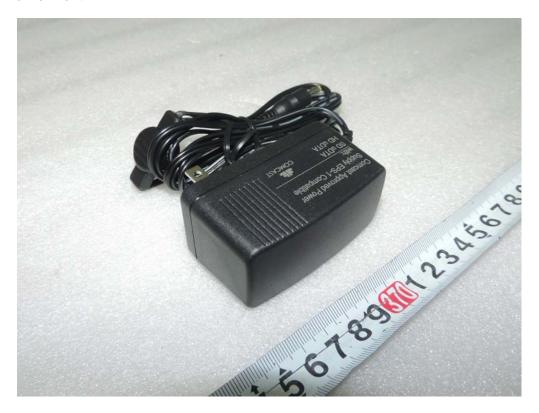

|
|                      | V03J0500150HU            |
|                      |                          |
| Addition             | CYUS15-050150D           |
|                      |                          |
| After                | EDF0500150A1BA           |
|                      | CYUS15-050150            |
|                      | V03J0500150HU            |
|                      | CYUS15-050150D           |

<sup>\*</sup> AC/DC Adapter types may be used the one of four type selected by manufacturer.

## A. Before AC/DC Adapter Photographs

1. Model Type: EDF0500150A1BA



- View of rear





#### 2. Model Type: CYUS15-050150



- View of rear





## 3. Model Type: V03J0500150HU



- View of rear





## **B.** Add of AC/DC Adapter Photographs

1. Model Type: CYUS15-050150D



- View of rear