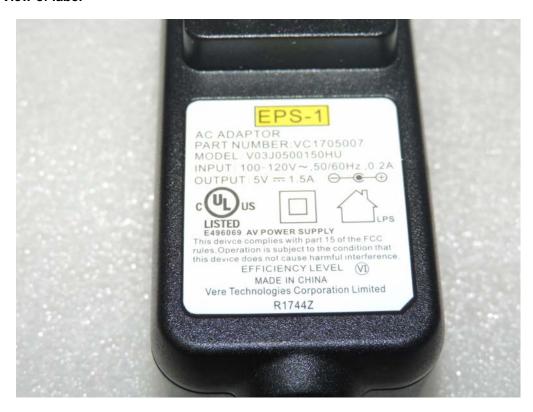

nal) | EDF0500150A1BA           |
|                      | CYUS15-050150            |
|                      | V03J0500150HU            |
|                      |                          |
| Addition             | CYUS15-050150D           |
|                      |                          |
| After                | EDF0500150A1BA           |
|                      | CYUS15-050150            |
|                      | V03J0500150HU            |
|                      | CYUS15-050150D           |

<sup>\*</sup> AC/DC Adapter types may be used the one of four type selected by manufacturer.

## A. Before AC/DC Adapter Photographs

1. Model Type: EDF0500150A1BA



- View of rear





#### 2. Model Type: CYUS15-050150



- View of rear





## 3. Model Type: V03J0500150HU



- View of rear





## **B.** Add of AC/DC Adapter Photographs

1. Model Type: CYUS15-050150D



- View of rear