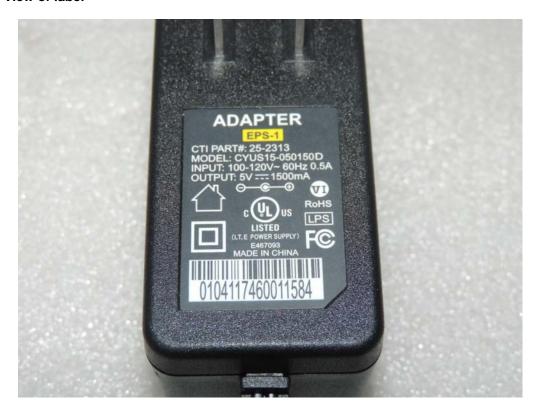

## **B.** Add of AC/DC Adapter Photographs

1. Model Type: CYUS15-050150D

- View of rear