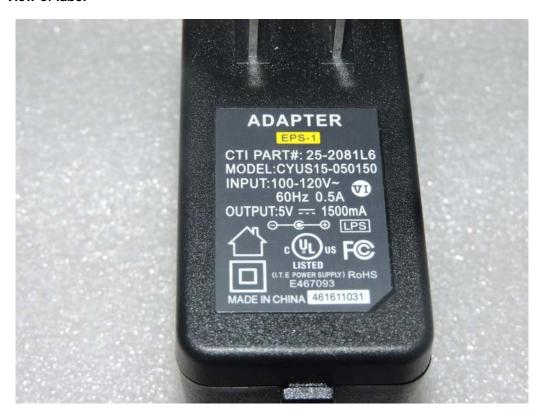

--------|--------------------------|
| Before<br>(Original) | EDF0500150A1BA           |
|                      | CYUS15-050150            |
|                      | V03J0500150HU            |
|                      |                          |
| Addition             | CYUS15-050150D           |
|                      |                          |
| After                | EDF0500150A1BA           |
|                      | CYUS15-050150            |
|                      | V03J0500150HU            |
|                      | CYUS15-050150D           |

<sup>\*</sup> AC/DC Adapter types may be used the one of four type selected by manufacturer.

## A. Before AC/DC Adapter Photographs

1. Model Type: EDF0500150A1BA



- View of rear





#### 2. Model Type: CYUS15-050150



- View of rear





## 3. Model Type: V03J0500150HU



- View of rear





## **B.** Add of AC/DC Adapter Photographs

1. Model Type: CYUS15-050150D



- View of rear