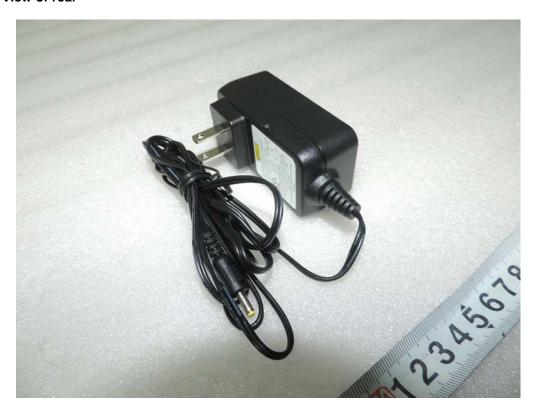

ginal) | EDF0500150A1BA           |
|                      | CYUS15-050150            |
|                      | V03J0500150HU            |
|                      |                          |
| Addition             | CYUS15-050150D           |
|                      |                          |
| After                | EDF0500150A1BA           |
|                      | CYUS15-050150            |
|                      | V03J0500150HU            |
|                      | CYUS15-050150D           |

<sup>\*</sup> AC/DC Adapter types may be used the one of four type selected by manufacturer.

## A. Before AC/DC Adapter Photographs

1. Model Type: EDF0500150A1BA



- View of rear





#### 2. Model Type: CYUS15-050150



- View of rear





## 3. Model Type: V03J0500150HU



- View of rear





## **B.** Add of AC/DC Adapter Photographs

1. Model Type: CYUS15-050150D



- View of rear