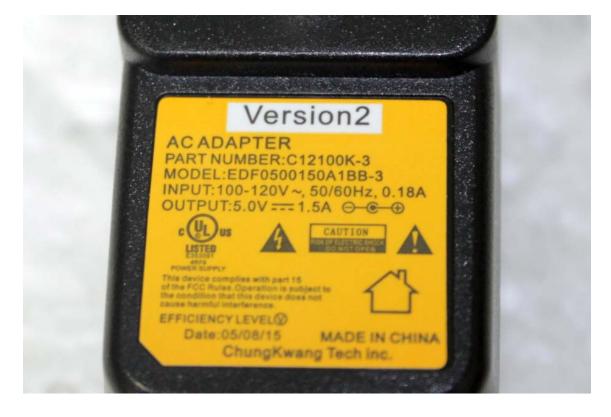

|  |

- 2. Model Type: EDF0500150A1BB (Efficiency level: VI)
  - View of front







### 3. Model Type: EDF0500150A1BB-3 (Efficiency level: V)

- View of front







# **B. Addition AC/DC Adapter Photographs**

- 1. Model Type: V03J0500150HU (Efficiency level: VI)
  - View of front