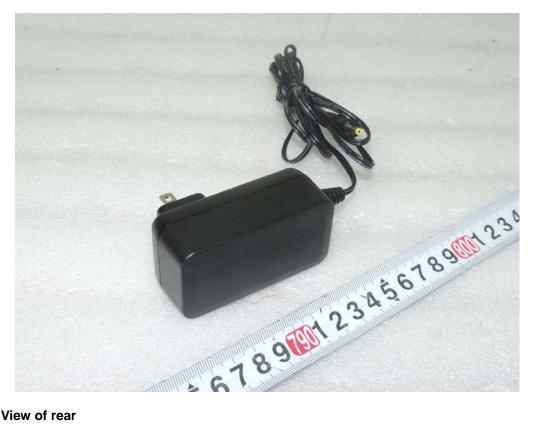

# **B. Addition AC/DC Adapter Photographs**

- 1. Model Type: V03J0500150HU (Efficiency level: VI)
  - View of front