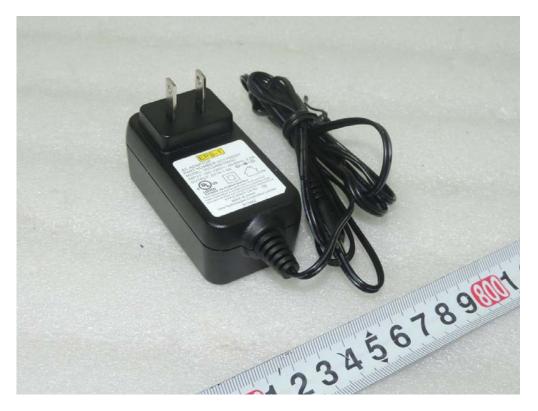

# **B. Addition AC/DC Adapter Photographs**

- 1. Model Type: V03J0500150HU (Efficiency level: VI)
  - View of front