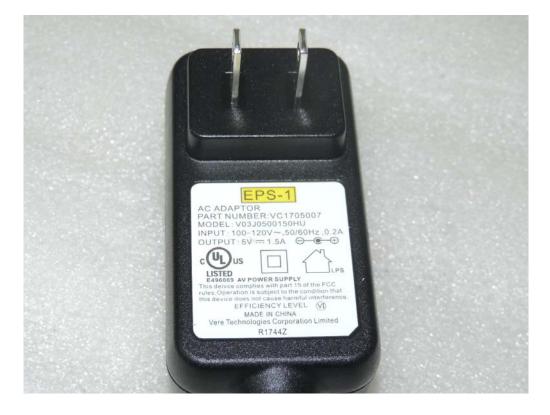

# **B. Addition AC/DC Adapter Photographs**

- 1. Model Type: V03J0500150HU (Efficiency level: VI)
  - View of front