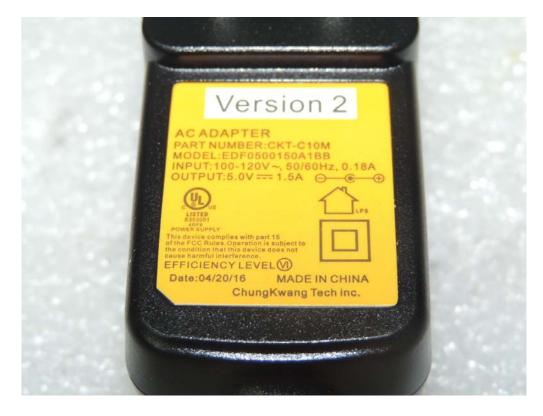

|  |

- 2. Model Type: EDF0500150A1BB (Efficiency level: VI)
  - View of front







### 3. Model Type: EDF0500150A1BB-3 (Efficiency level: V)

- View of front







# **B. Addition AC/DC Adapter Photographs**

- 1. Model Type: V03J0500150HU (Efficiency level: VI)
  - View of front