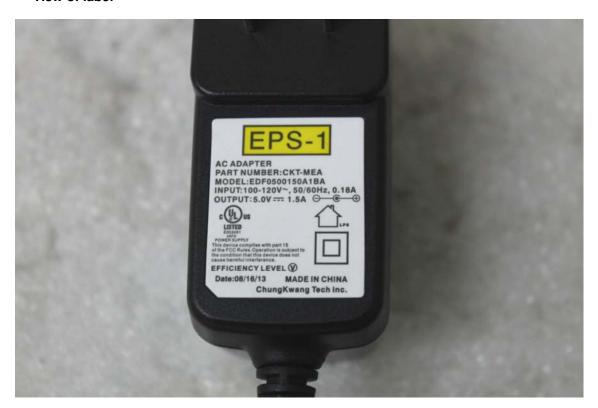

math{\mathbb{I}}$ permissive change of modification of presently authorized equipment

# (FCC ID: PFNDMS2004UHDW)

### - Will be added the other AC/DC Adapter.

|                      | AC/DC Adapter model name |
|----------------------|--------------------------|
| Before<br>(Original) | EDF0500150A1BA           |
|                      |                          |
| Addition             | CYUS15-050150            |
|                      |                          |
| After                | EDF0500150A1BA           |
|                      | CYUS15-050150            |

<sup>\*</sup> AC/DC Adapter types may be used the one of two type selected by manufacturer.

# A. Before AC/DC Adapter Photographs

1. Model Type: EDF0500150A1BA

- View of front



- View of rear



#### - View of label



## **B.** Addition of AC/DC Adapter Photographs

1. Model Type: CYUS15-050150

- View of front



- View of rear



#### - View of label