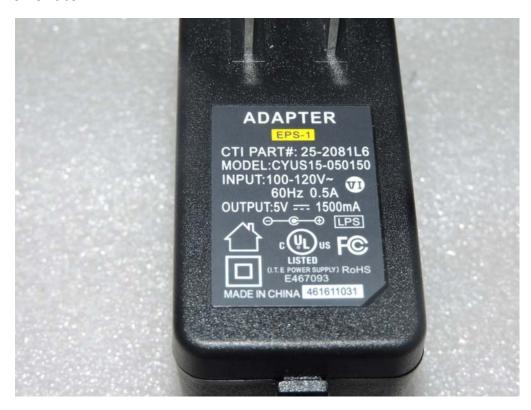

## **B.** Addition of AC/DC Adapter Photographs

1. Model Type: CYUS15-050150

- View of front

- View of rear

#### - View of label