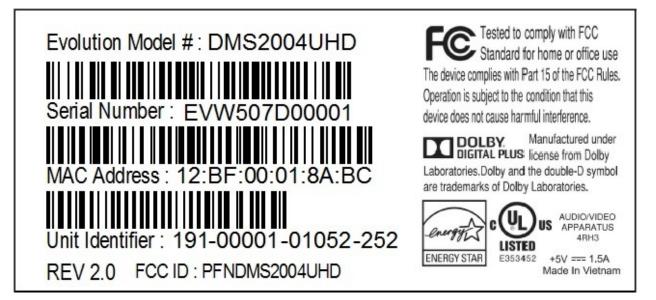

## **Product Label Sample with FCC Label information**

Following is a sample copy of the label that will be placed on the rear cabinet of the product.

The FCC ID Label and compliance statement are marked in the product label.

The warning statement and Information to the User are described in the user manual.