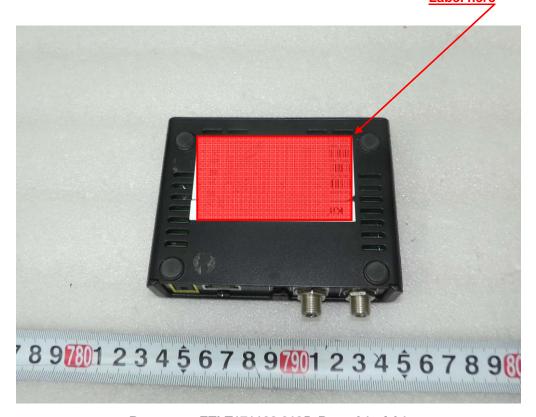

## **Label Location**

The label shown shall be permanently affixed at a conspicuous location on the device and be readily visible to the user at the time purchase.(Labeling requirements per 2.925)

Label here