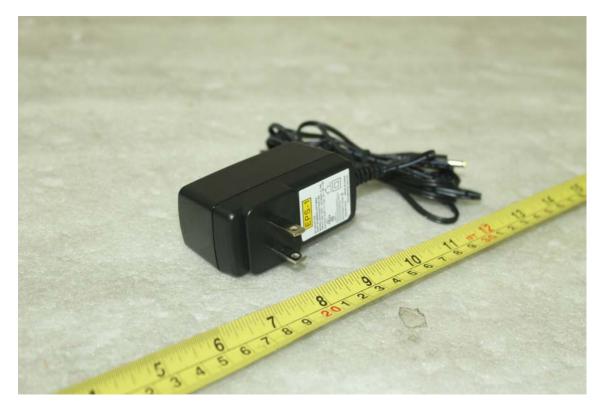

### 2. Model Type: EDF0500150A1BB (Efficiency level: V)

- View of front

| Version 2 |  |
|-----------|--|
|           |  |