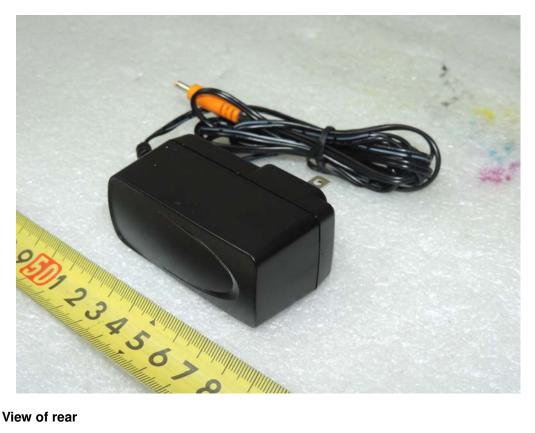

| EDF0500150A1BB (Efficiency level: VI) |  |  |  |
|                      | EDF0500150A1BB-3                      |  |  |  |

 $^{\ast}$  AC/DC Adapter types may be used the one of three type selected by manufacturer.

# A. Before AC/DC Adapter Photographs

- 1. Model Type: EDF0500150A1BA
  - View of front





|  | <text><text><text></text></text></text> | IEA<br>1BA<br>50Hz, 0.18A<br> |  |
|--|-----------------------------------------|-------------------------------|--|

### 2. Model Type: EDF0500150A1BB (Efficiency level: V)

- View of front





| Version 2 |  |
|-----------|--|
|           |  |

### 3. Model Type: EDF0500150A1BB-3

- View of front







## **B.** Change of AC/DC Adapter Photographs

- 1. Model Type: EDF0500150A1BB (Efficiency level: VI)
  - View of front