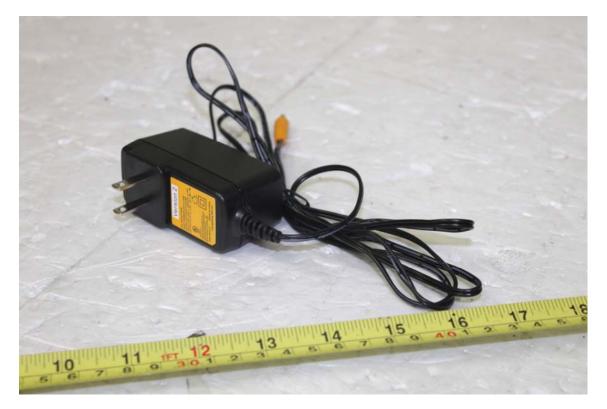

## **B.** Change of AC/DC Adapter Photographs

- 1. Model Type: EDF0500150A1BB (Efficiency level: VI)
  - View of front