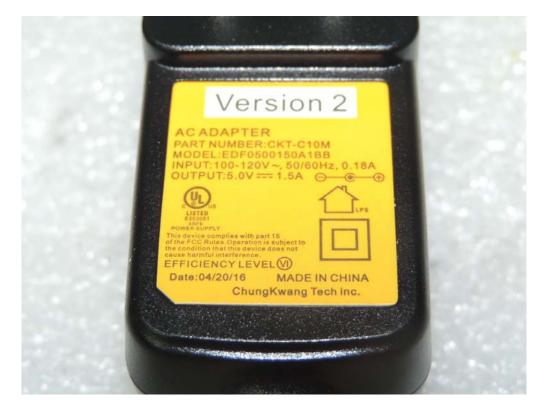

## **B.** Change of AC/DC Adapter Photographs

- 1. Model Type: EDF0500150A1BB (Efficiency level: VI)
  - View of front