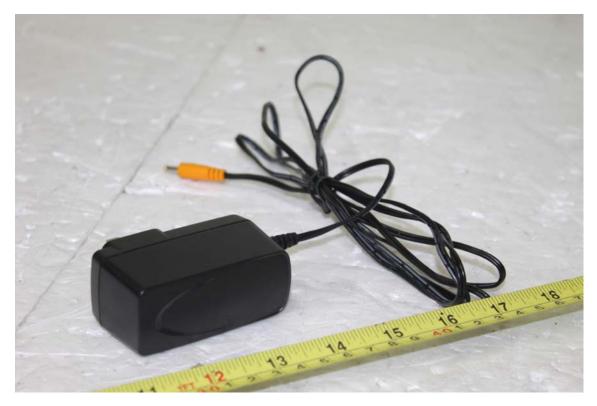

|
| Change               | EDF0500150A1BB (Efficiency level: VI) |  |  |  |
|                      |                                       |  |  |  |
| After                | EDF0500150A1BA                        |  |  |  |
|                      | EDF0500150A1BB (Efficiency level: VI) |  |  |  |
|                      | EDF0500150A1BB-3                      |  |  |  |

 $^{\ast}$  AC/DC Adapter types may be used the one of three type selected by manufacturer.

# A. Before AC/DC Adapter Photographs

- 1. Model Type: EDF0500150A1BA
  - View of front





|  | <text><text><text></text></text></text> | IEA<br>1BA<br>50Hz, 0.18A<br> |  |
|--|-----------------------------------------|-------------------------------|--|

### 2. Model Type: EDF0500150A1BB (Efficiency level: V)

- View of front





| Version 2 |  |
|-----------|--|
|           |  |

### 3. Model Type: EDF0500150A1BB-3

- View of front







## **B.** Change of AC/DC Adapter Photographs

- 1. Model Type: EDF0500150A1BB (Efficiency level: VI)
  - View of front