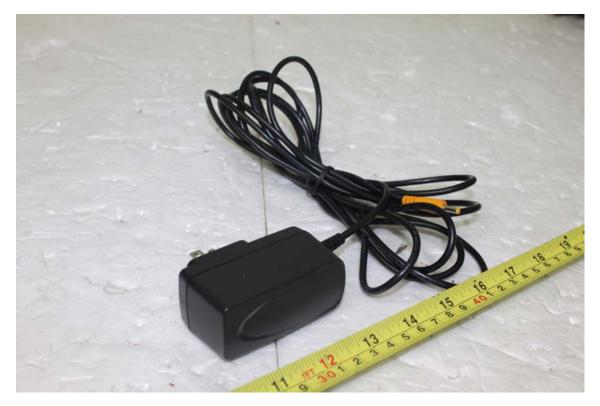

|  |  |  |
| After                | EDF0500150A1BA                        |  |  |  |
|                      | EDF0500150A1BB (Efficiency level: VI) |  |  |  |
|                      | EDF0500150A1BB-3                      |  |  |  |

 $^{\ast}$  AC/DC Adapter types may be used the one of three type selected by manufacturer.

# A. Before AC/DC Adapter Photographs

- 1. Model Type: EDF0500150A1BA
  - View of front





|  | <text><text><text></text></text></text> | IEA<br>1BA<br>50Hz, 0.18A<br> |  |
|--|-----------------------------------------|-------------------------------|--|

### 2. Model Type: EDF0500150A1BB (Efficiency level: V)

- View of front





| Version 2 |  |
|-----------|--|
|           |  |

### 3. Model Type: EDF0500150A1BB-3

- View of front







## **B.** Change of AC/DC Adapter Photographs

- 1. Model Type: EDF0500150A1BB (Efficiency level: VI)
  - View of front