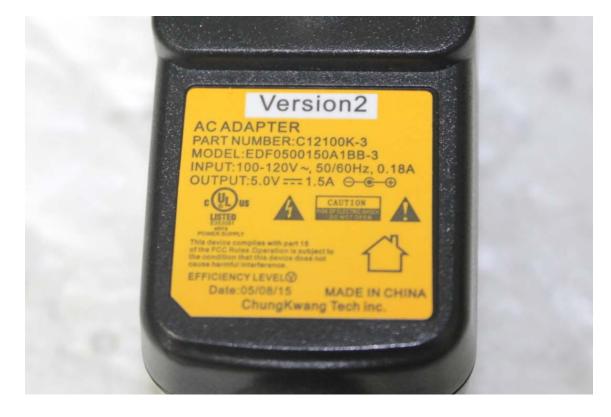

### 2. Model Type: EDF0500150A1BB (Efficiency level: V)

- View of front

| Version 2 |  |
|-----------|--|
|           |  |