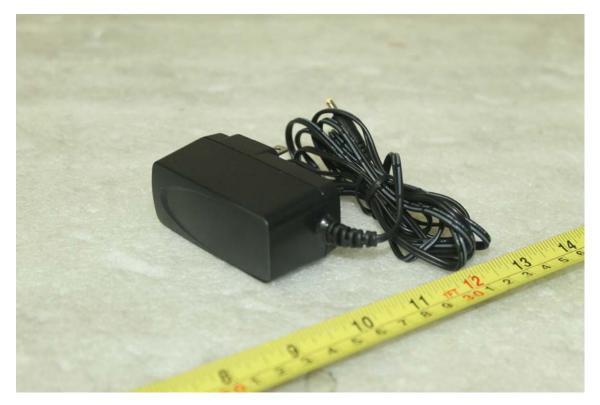

# A. Before AC/DC Adapter Photographs

- 1. Model Type: EDF0500150A1BA
  - View of front

|  | <text><text><text></text></text></text> | IEA<br>1BA<br>50Hz, 0.18A<br> |  |
|--|-----------------------------------------|-------------------------------|--|