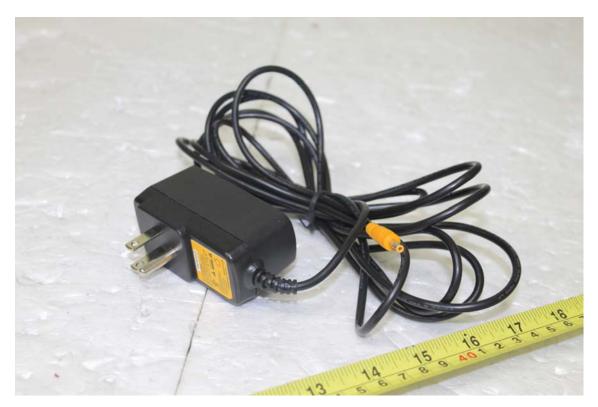

|  |  |  |
| After                | EDF0500150A1BA                        |  |  |  |
|                      | EDF0500150A1BB (Efficiency level: VI) |  |  |  |
|                      | EDF0500150A1BB-3                      |  |  |  |

 $^{\ast}$  AC/DC Adapter types may be used the one of three type selected by manufacturer.

# A. Before AC/DC Adapter Photographs

- 1. Model Type: EDF0500150A1BA
  - View of front





|  | <text><text><text></text></text></text> | IEA<br>1BA<br>50Hz, 0.18A<br> |  |
|--|-----------------------------------------|-------------------------------|--|

### 2. Model Type: EDF0500150A1BB (Efficiency level: V)

- View of front





| Version 2 |  |
|-----------|--|
|           |  |

### 3. Model Type: EDF0500150A1BB-3

- View of front







## **B.** Change of AC/DC Adapter Photographs

- 1. Model Type: EDF0500150A1BB (Efficiency level: VI)
  - View of front