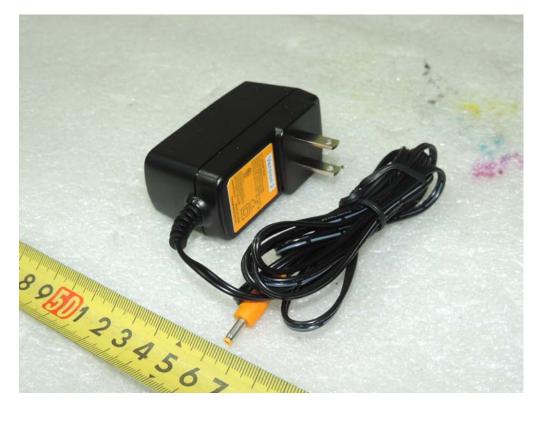

## **B.** Change of AC/DC Adapter Photographs

- 1. Model Type: EDF0500150A1BB (Efficiency level: VI)
  - View of front