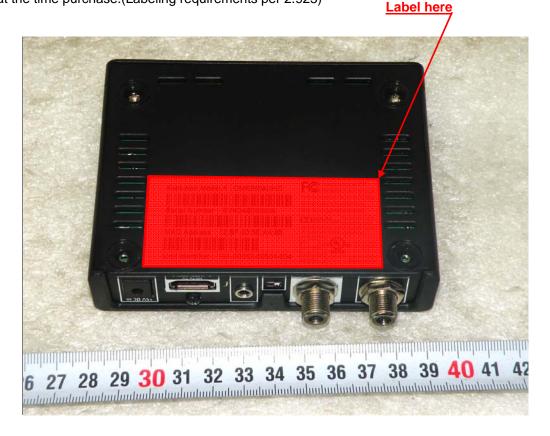

#### **Label Location**

The label shown shall be permanently affixed at a conspicuous location on the device and be readily visible to the user at the time purchase.(Labeling requirements per 2.925)