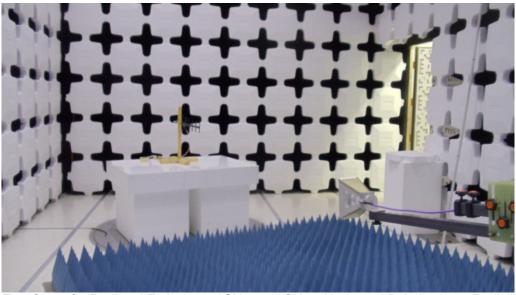

Test Setup for Radiated Emissions, 1GHz to 10GHz – Vertical Polarization – Laird Antenna

Figure 5

Test Setup for Radiated Emissions, 30MHz to 1GHz – Horizontal Polarization – Radiall Larsen Antenna

Test Setup for Radiated Emissions, 30MHz to 1GHz – Vertical Polarization – Radiall Larsen Antenna

## Figure 6

Test Setup for Radiated Emissions, 1GHz to 10GHz – Horizontal Polarization – Radiall Larsen Antenna

Test Setup for Radiated Emissions, 1GHz to 10GHz – Vertical Polarization – Radiall Larsen Antenna