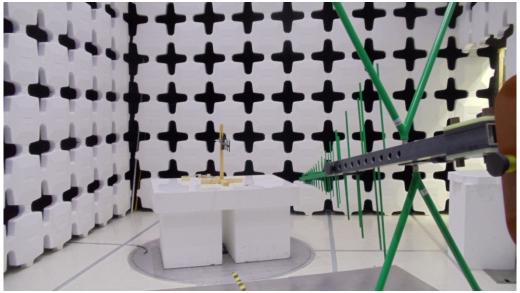

Figure 3

Test Setup for Radiated Emissions, 30MHz to 1GHz – Horizontal Polarization – Laird Antenna

Test Setup for Radiated Emissions, 30MHz to 1GHz – Vertical Polarization – Laird Antenna Figure 4

Test Setup for Radiated Emissions, 1GHz to 10GHz – Horizontal Polarization – Laird Antenna

Test Setup for Radiated Emissions, 1GHz to 10GHz – Vertical Polarization – Laird Antenna

Figure 5

Test Setup for Radiated Emissions, 30MHz to 1GHz – Horizontal Polarization – Radiall Larsen Antenna

Test Setup for Radiated Emissions, 30MHz to 1GHz – Vertical Polarization – Radiall Larsen Antenna