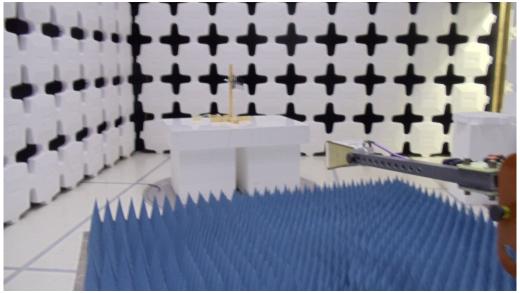

## Figure 6

Test Setup for Radiated Emissions, 1GHz to 10GHz – Horizontal Polarization – Radiall Larsen Antenna

Test Setup for Radiated Emissions, 1GHz to 10GHz – Vertical Polarization – Radiall Larsen Antenna