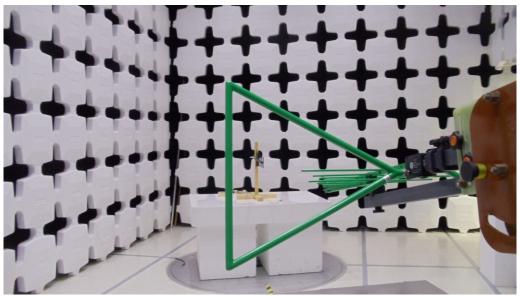

Figure 3

Test Setup for Radiated Emissions, 30MHz to 1GHz – Horizontal Polarization – Laird Antenna

Test Setup for Radiated Emissions, 30MHz to 1GHz – Vertical Polarization – Laird Antenna Figure 4

Test Setup for Radiated Emissions, 1GHz to 10GHz – Horizontal Polarization – Laird Antenna