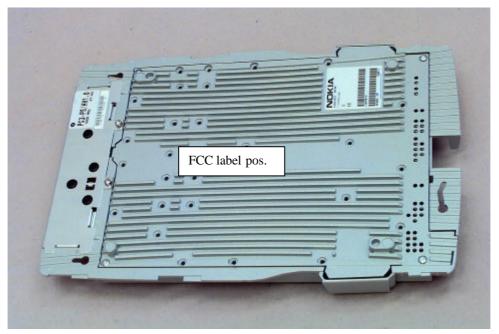

## INSITE BTS GSM 1900 MARKING NO. 1

Size: 43x48mm (appr. 1,7"x1,9")



## INSITE BTS GSM 1900 MARKING NO. 2

InSite BTS GSM 1900 FCC label (draft) Size: appr. 80x13mm (appr. 3,15"x0,51")

| This device complies with Part 15 of the FCC rules.        | Complies with   |
|------------------------------------------------------------|-----------------|
| Operation is subject to the following two conditions:      | Part 24         |
| (1) This device may not cause harmful interference, and    | FCC Rules       |
| (2) this device must accept any interference received,     | FCC ID:         |
| including interference that may cause undesired operation. | PEI-INSITE-1900 |

## FCC label position