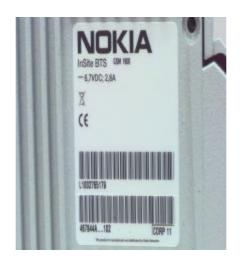

## INSITE BTS GSM 1900 MARKING NO. 1

Size: 43x48mm (appr. 1,7"x1,9")



## INSITE BTS GSM 1900 MARKING NO. 2

InSite BTS GSM 1900 FCC label (draft) Size: appr. 80x13mm (appr. 3,15"x0,51")

| This device complies with Part 15 of the FCC rules.        | Complies with   |
|------------------------------------------------------------|-----------------|
| Operation is subject to the following two conditions:      | Part 24         |
| (1) This device may not cause harmful interference, and    | FCC Rules       |
| (2) this device must accept any interference received,     | FCC ID:         |
| including interference that may cause undesired operation. | PEI-INSITE-1900 |

## FCC label position