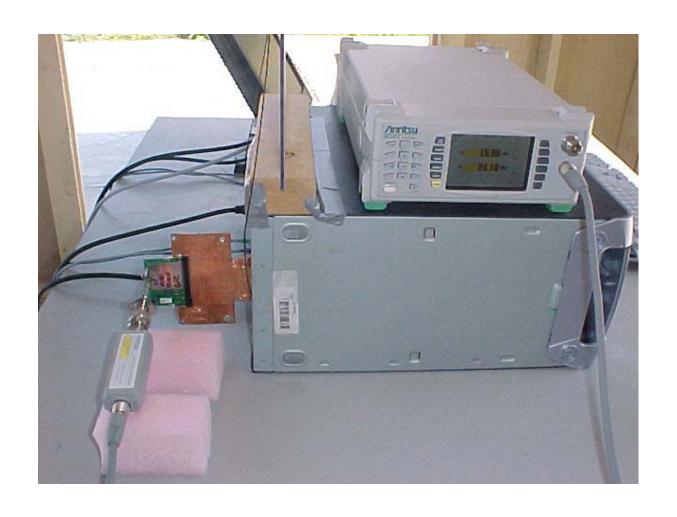

Maximum Peak Output Power Measurement Setup

Conducted Emissions at Antenna Terminal Setup

Radiated Emissions Measurement (Front View) Pumpkin Antenna Setup

Radiated Emissions Measurement (Rear View) Pumpkin Antenna Setup