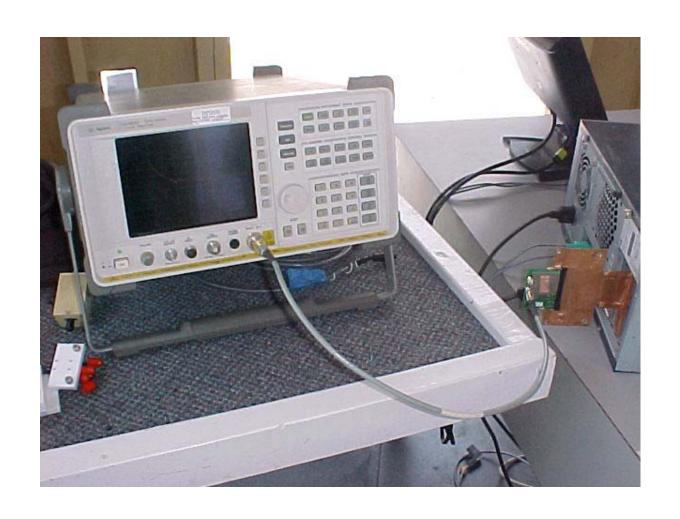

Maximum Peak Output Power Measurement Setup

Conducted Emissions at Antenna Terminal Setup

Radiated Emissions Measurement (Front View) Pumpkin Antenna Setup

Radiated Emissions Measurement (Rear View) Pumpkin Antenna Setup