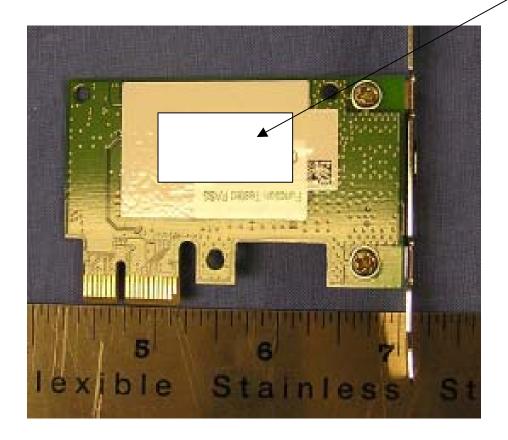

## PROPOSED FCC ID LABEL AND LOCATION

#### FCC ID: PD9WM3965ABG

This device complies with Part 15 of the FCC Rules. Operation is subject to the following two conditions: (1) this device may not cause harmful interference, and (2) this device must accept any interference received, including interference that may cause undesired operation.

FCC ID LABEL LOCATION