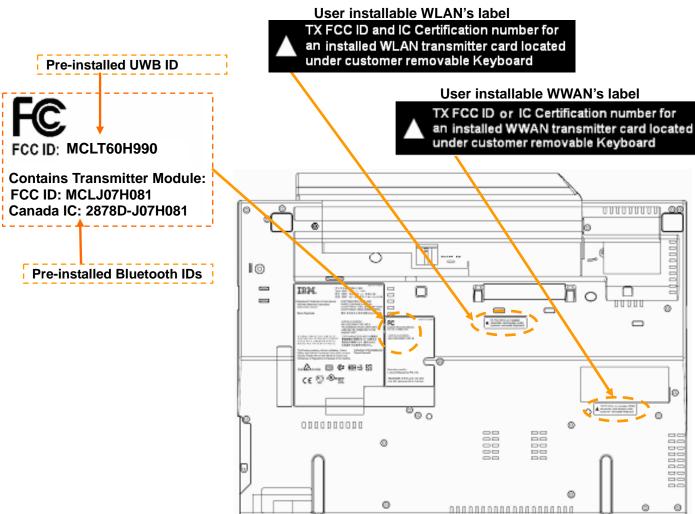

### Host PC Information ThinkPad T61 Series (14.1-inch)

Contains Transmitter Module: FCC ID: MCLJ07H081

Canada IC: 2878D-J07H081

lack

TX FCC ID and IC Certification number for an installed WLAN transmitter card located under customer removable Keyboard

User installable WLAN's label

TX FCC ID or IC Certification number for an installed WWAN transmitter card located under customer removable Keyboard

User installable WWAN's label

Canada IC: 2878D-J07H081