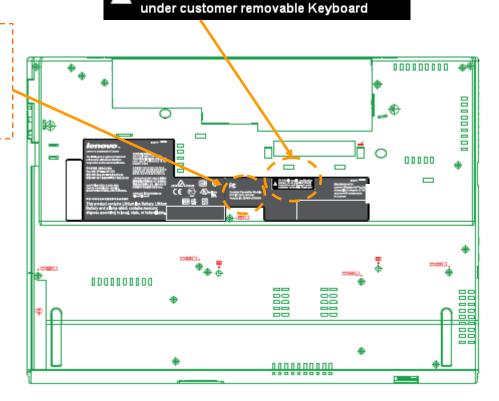

User installable WLAN's label

TX FCC ID or IC Certification number for an installed WWAN transmitter card located under customer removable Keyboard

User installable WWAN's label