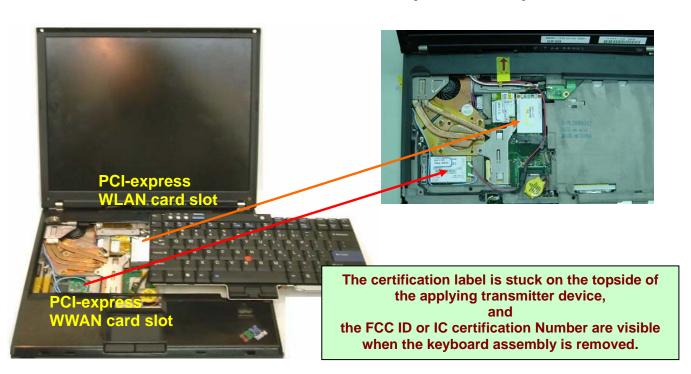

## Host PC Information ThinkPad T61/R61 Series (14.1-inch widescreen)

### Host PC Labeling ThinkPad X61 Series (12.1-inch)

The certification label is stuck on the top side of the applying transmitter device, and IC Certification Number and FCC ID are visible when the keyboard assembly are removed.