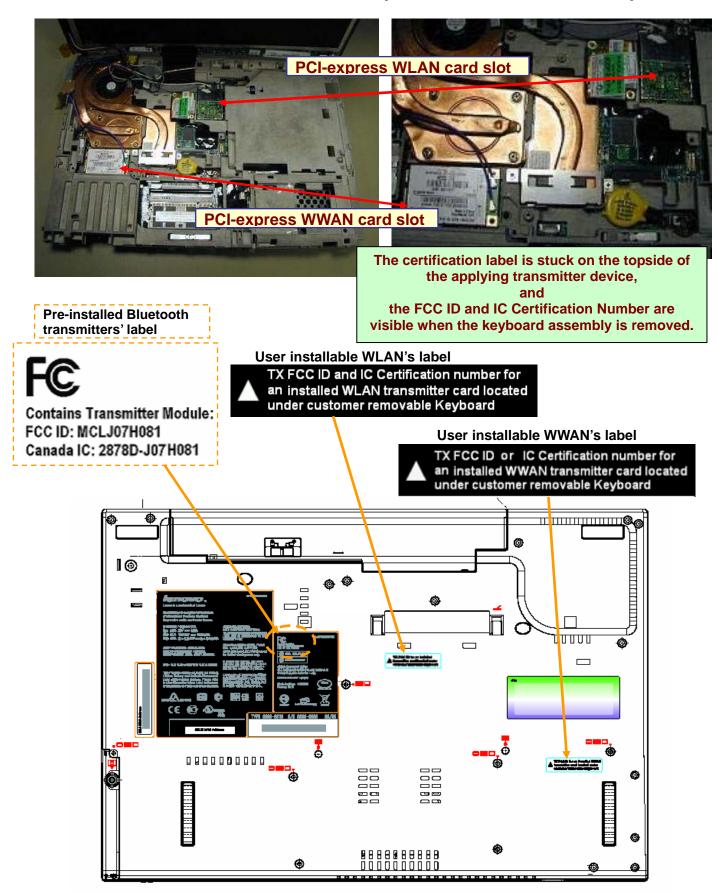

### Host PC Information ThinkPad T61 Series (14.1-inch)

Contains Transmitter Module: FCC ID: MCLJ07H081

Canada IC: 2878D-J07H081

lack

TX FCC ID and IC Certification number for an installed WLAN transmitter card located under customer removable Keyboard

User installable WLAN's label

TX FCC ID or IC Certification number for an installed WWAN transmitter card located under customer removable Keyboard

User installable WWAN's label

## Host PC Information ThinkPad T61/R61 Series (14.1-inch widescreen)