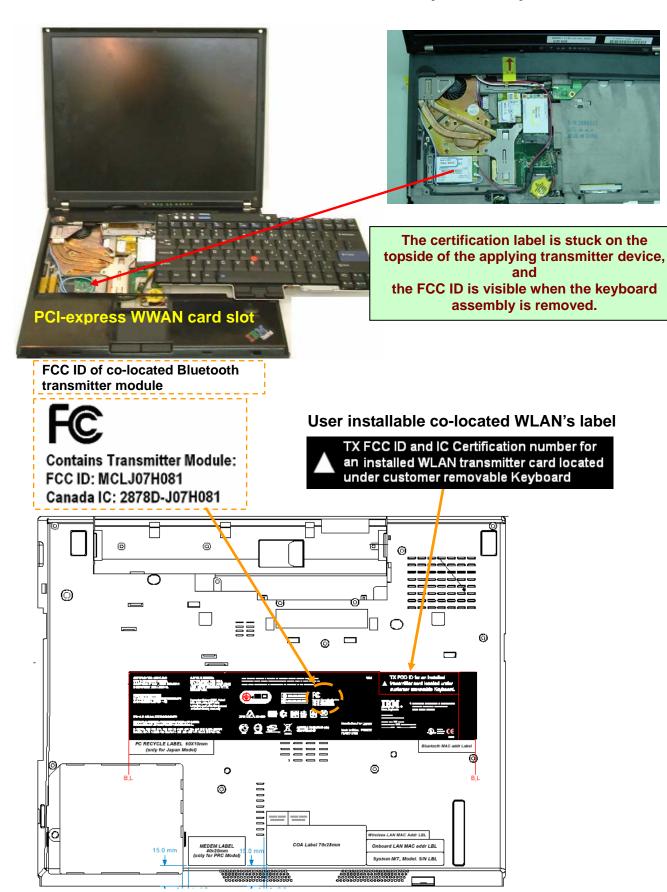

# Host PC Information ThinkPad R61 Series (15.4-inch widescreen)

User installable WLAN's label

TX FCC ID and IC Certification number for an installed WLAN transmitter card located

Contains Transmitter Module: FCC ID: MCLJ07H081

Canada IC: 2878D-J07H081