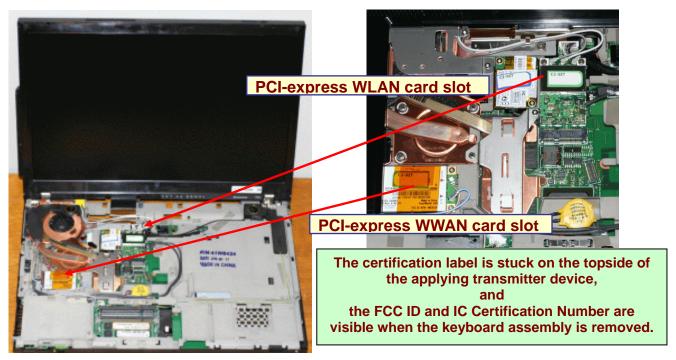

## Host PC Information ThinkPad T61/R61 Series (14.1-inch widescreen)

### Host PC Labeling ThinkPad X61 Series (12.1-inch)

The certification label is stuck on the top side of the applying transmitter device, and IC Certification Number and FCC ID are visible when the keyboard assembly are removed.