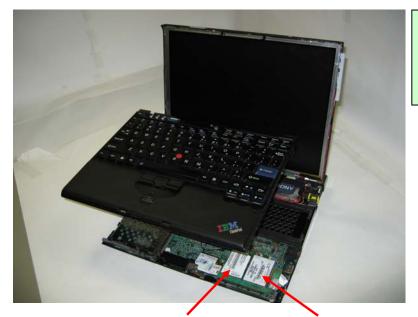

### Host PC Labeling ThinkPad X61 Series (12.1-inch)

The certification label is stuck on the top side of the applying transmitter device, and IC Certification Number and FCC ID are visible when the keyboard assembly are removed.

**PCI-express type WLAN card** 

**PCI-express type WWAN card** 