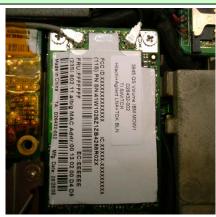

alled WWAN transmitter card located under customer removable Keyboard

User installable WWAN's label

## Host PC Information ThinkPad T61/R61 Series (14.1-inch widescreen)



# Host PC Information ThinkPad R61 Series (15-inch)



## Host PC Information ThinkPad T61 Series (15.4-inch widescreen)





# Host PC Information ThinkPad R61 Series (15.4-inch widescreen)



User installable WLAN's label

TX FCC ID and IC Certification number for an installed WLAN transmitter card located





Contains Transmitter Module: FCC ID: MCLJ07H081

Canada IC: 2878D-J07H081



### Host PC Labeling ThinkPad X61 Series (12.1-inch)



The certification label is stuck on the top side of the applying transmitter device, and IC Certification Number and FCC ID are visible when the keyboard assembly are removed.



**PCI-express type WLAN card** 

**PCI-express type WWAN card**