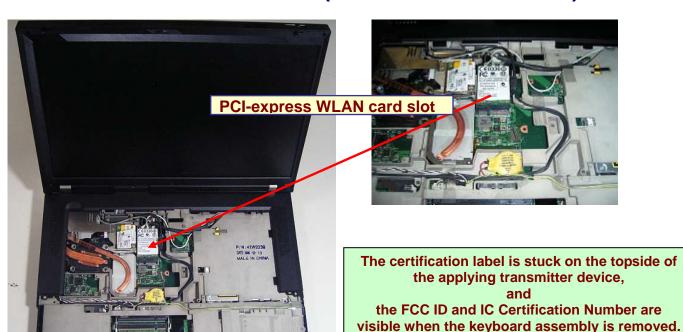

### Host PC Labeling ThinkPad X61 Series (12.1-inch)

The certification label is stuck on the top side of the applying transmitter device, and IC Certification Number and FCC ID are visible when the keyboard assembly are removed.