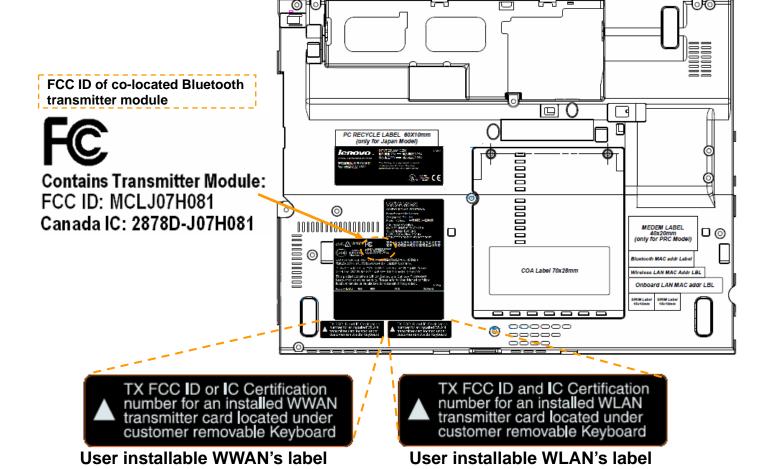

### Host PC Information ThinkPad T61 Series (14.1-inch)

Contains Transmitter Module: FCC ID: MCLJ07H081

Canada IC: 2878D-J07H081

lack

TX FCC ID and IC Certification number for an installed WLAN transmitter card located under customer removable Keyboard

User installable WLAN's label

TX FCC ID or IC Certification number for an installed WWAN transmitter card located under customer removable Keyboard

User installable WWAN's label