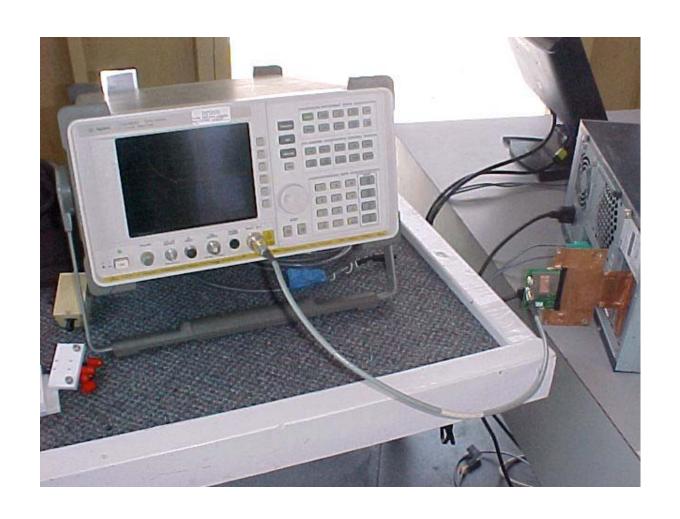

Maximum Peak Output Power Measurement Setup

Conducted Emissions at Antenna Terminal Setup

AC Conducted Emissions Measurement (Front View) Setup

AC Conducted Emissions Measurement (Rear View) Setup

Radiated Emissions Measurement (Front View) Pumpkin Antenna Setup