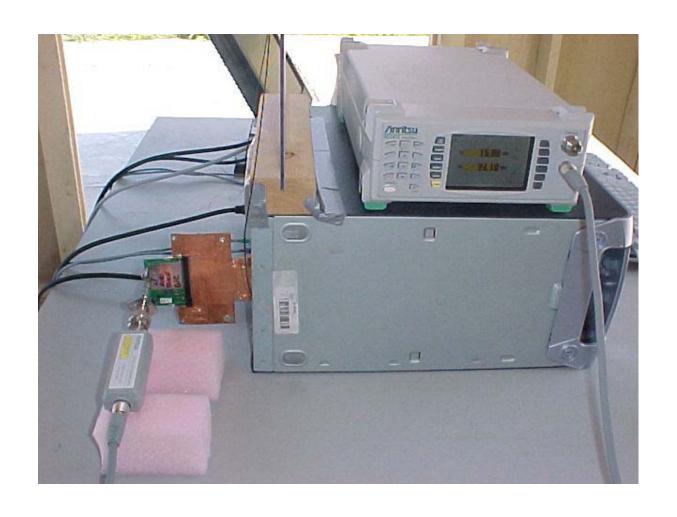

Maximum Peak Output Power Measurement Setup

Conducted Emissions at Antenna Terminal Setup

AC Conducted Emissions Measurement (Front View) Setup

AC Conducted Emissions Measurement (Rear View) Setup

Radiated Emissions Measurement (Front View) Pumpkin Antenna Setup