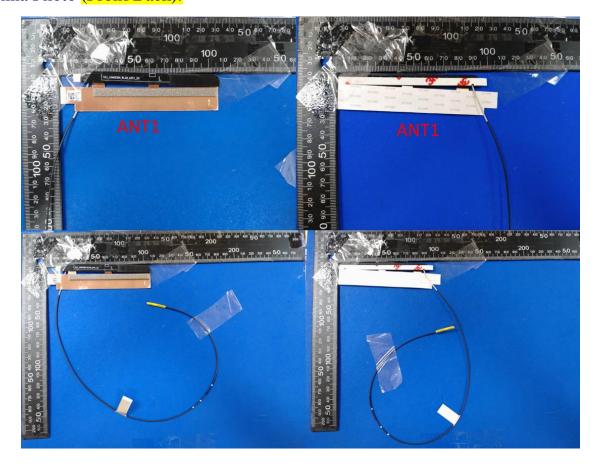

# Main Antenna Photo (Front/Back):

### Main Antenna Photo (Front/Back):

#### Include the dimensioned photo and drawing of Main antenna here.

# Section 2. Dimensioned Photos and Drawings of Antennas

Include the dimensioned photo and drawing of Main antenna here.