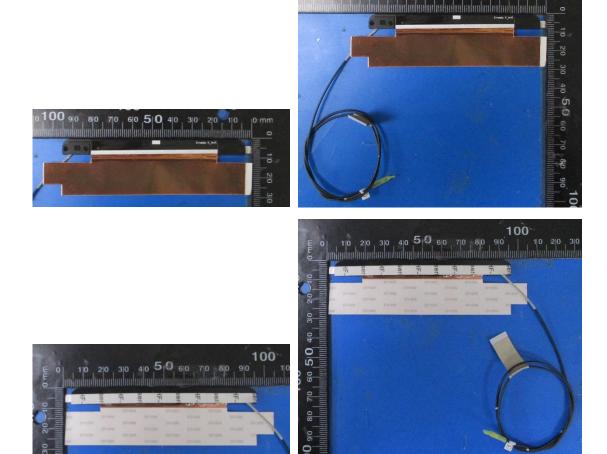

# Section 2. Dimensioned Photos and Drawings of Antennas

Include the dimensioned photo and drawing of Main antenna here.

### Main Antenna Drawing:



# Main Antenna Photo (Front/Back):



### Include the dimensioned photo and drawing of Aux antenna here.

### Aux Antenna Drawing:



### Aux Antenna Photo (Front/Back):



## Section 2. Dimensioned Photos and Drawings of Antennas

#### Include the dimensioned photo and drawing of Main antenna here.

## Aux Antenna Drawing:



### Aux Antenna Photo (Front/Back):



### Include the dimensioned photo and drawing of Aux antenna here.

### Main Antenna Drawing:



### Main Antenna Photo (Front/Back):