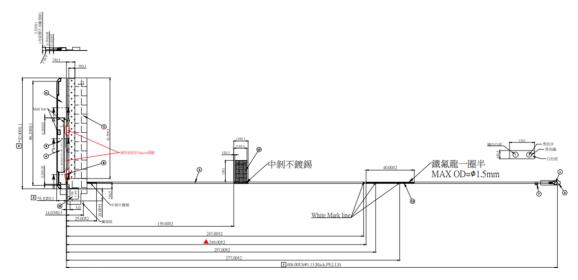

# Section 2. Dimensioned Photos and Drawings of Antennas

Include the dimensioned photo and drawing of Main antenna here.

### Main Antenna Drawing:



# Main Antenna Photo (Front/Back):



### Include the dimensioned photo and drawing of Aux antenna here.

### Aux Antenna Drawing:



### Aux Antenna Photo (Front/Back):



## Section 2. Dimensioned Photos and Drawings of Antennas

#### Include the dimensioned photo and drawing of Main antenna here.

## Aux Antenna Drawing:



### Aux Antenna Photo (Front/Back):



### Include the dimensioned photo and drawing of Aux antenna here.

### Main Antenna Drawing:



### Main Antenna Photo (Front/Back):