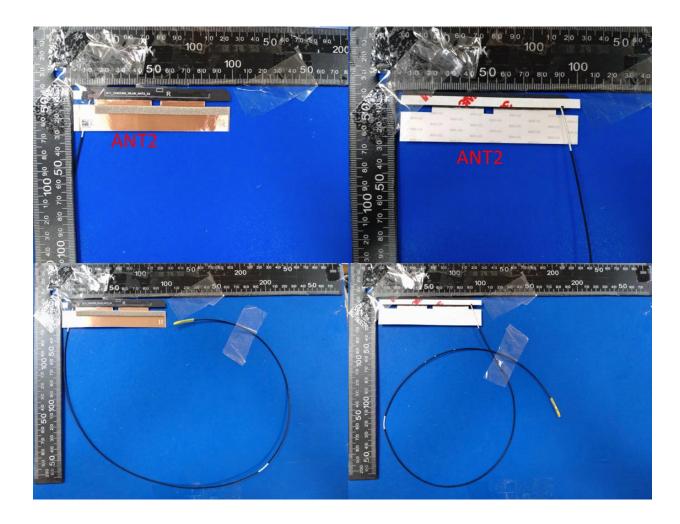

### Aux Antenna Photo (Front/Back):

### Include the dimensioned photo and drawing of Aux antenna here.