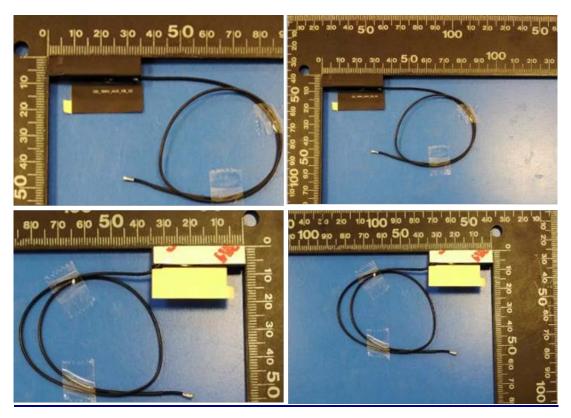

### Aux Antenna Photo (Front/Back):

Antenna Manufacturer: Hong-BO Co., Ltd. Antenna Part Number: 025.901XQ.0001(260-29091) (Aux)

Note: antenna photo should include L type ruler