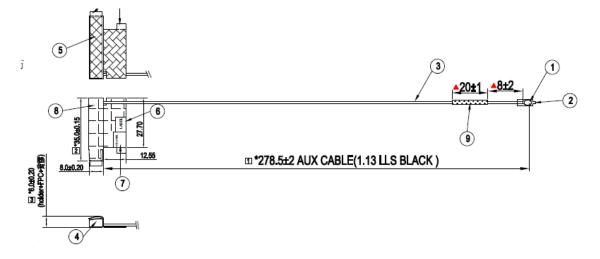

# Section 2. Dimensioned Photos and Drawings of Antennas Include the dimensioned photo and drawing of Main antenna here.

### Main Antenna Drawing:



# Main Antenna Photo (Front/Back):

Antenna Manufacturer: Hong-BO Co., Ltd.

Antenna Part Number: 025.901XP.0001 (260-29090) (Main)



#### Note: antenna photo should include L type ruler

Include the dimensioned photo and drawing of Aux antenna here.

# Aux Antenna Drawing:



### Aux Antenna Photo (Front/Back):

Antenna Manufacturer: Hong-BO Co., Ltd. Antenna Part Number: 025.901XQ.0001(260-29091) (Aux)



Note: antenna photo should include L type ruler