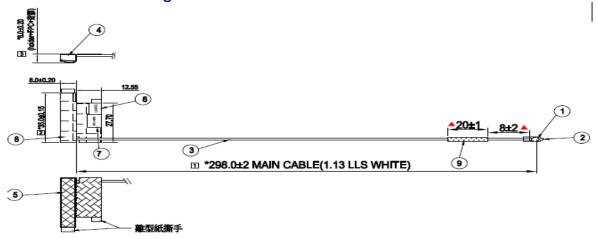

# Section 2. Dimensioned Photos and Drawings of Antennas Include the dimensioned photo and drawing of Main antenna here.

### Main Antenna Drawing:



# Main Antenna Photo (Front/Back):

Antenna Manufacturer: Hong-BO Co., Ltd.

Antenna Part Number: 025.901XP.0001 (260-29090) (Main)



#### Note: antenna photo should include L type ruler

Include the dimensioned photo and drawing of Aux antenna here.

# Aux Antenna Drawing:



### Aux Antenna Photo (Front/Back):

Antenna Manufacturer: Hong-BO Co., Ltd. Antenna Part Number: 025.901XQ.0001(260-29091) (Aux)



Note: antenna photo should include L type ruler