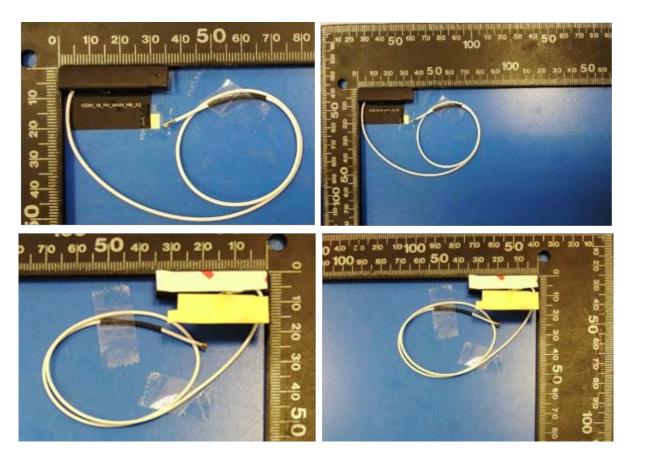

# Main Antenna Photo (Front/Back):

Antenna Manufacturer: Hong-BO Co., Ltd.

Antenna Part Number: 025.901XP.0001 (260-29090) (Main)

#### Note: antenna photo should include L type ruler

Include the dimensioned photo and drawing of Aux antenna here.