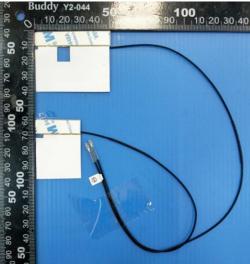

### Include front view photo of all 2 antennas here.

Antenna Manufacturer: N12-7952-R0A (Main and Aux) Antenna Part Number: DC33002O000 (Main and Aux)

### Include back view photo of all 2 antennas here.

Antenna Manufacturer: N12-7952-R0A (Main and Aux) Antenna Part Number: DC33002O000 (Main and Aux)

Note: antenna photo should include L type ruler