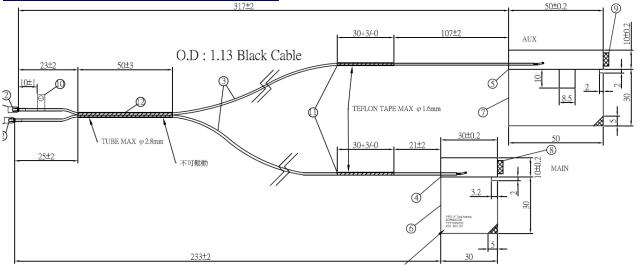

drawing of Aux antenna here.

## **Aux Antenna Dimensioned Drawing:**



### **Aux Antenna Photo:**









### Include front view photo of all 2 antennas here.

Antenna Manufacturer: N12-7952-R0A (Main and Aux) Antenna Part Number: DC33002O000 (Main and Aux)



### Include back view photo of all 2 antennas here.

Antenna Manufacturer: N12-7952-R0A (Main and Aux) Antenna Part Number: DC33002O000 (Main and Aux)



Note: antenna photo should include L type ruler

# **Section 2. Dimensioned Photos or Drawings of Antennas**

Include a dimensioned photo and dimensioned drawing of Main antenna here.

### **Main Antenna Dimensioned Drawing:**



#### **Main Antenna Photo:**



### Include a dimensioned photo and dimensioned drawing of Aux antenna here.

## **Aux Antenna Dimensioned Drawing:**



### **Aux Antenna Photo:**



#### Include <u>front</u> view photo of all 2 antennas here.

Antenna Manufacturer: High-Tek Electronics Co., Ltd Antenna Part Number: DC33002O100 (0ACCN021025N)



Include back view photo of all 2 antennas here.

Antenna Manufacturer: High-Tek Electronics Co., Ltd Antenna Part Number: DC33002O100 (0ACCN021025N)



Note: antenna photo should include L type ruler