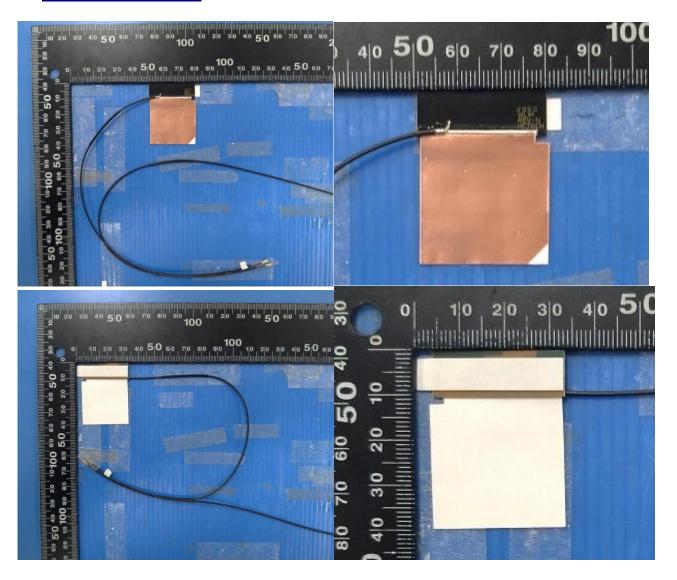

### **Main Antenna Photo:**

Include a dimensioned photo and dimensioned drawing of Aux antenna here.

### **Aux Antenna Photo:**