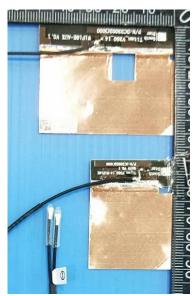

### Include front view photo of all 2 antennas here.

Antenna Manufacturer: N12-7952-R0A (Main and Aux) Antenna Part Number: DC33002O000 (Main and Aux)

### Include back view photo of all 2 antennas here.

Antenna Manufacturer: N12-7952-R0A (Main and Aux) Antenna Part Number: DC33002O000 (Main and Aux)

Note: antenna photo should include L type ruler