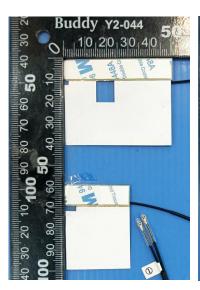

### Include back view photo of all 2 antennas here.

Antenna Manufacturer: N12-7952-R0A (Main and Aux) Antenna Part Number: DC33002O000 (Main and Aux)

Note: antenna photo should include L type ruler

Antenna Manufacturer: High-Tek Electronics Co., Ltd Antenna Part Number: DC33002O100 (0ACCN021025N)

Note: antenna photo should include L type ruler