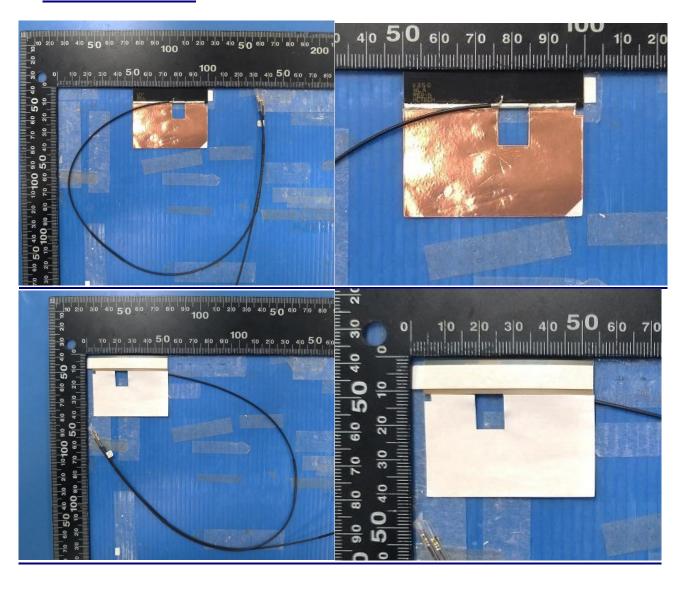

## **Aux Antenna Dimensioned Drawing:**



### **Aux Antenna Photo:**









### Include front view photo of all 2 antennas here.

Antenna Manufacturer: N12-7952-R0A (Main and Aux) Antenna Part Number: DC33002O000 (Main and Aux)



### Include back view photo of all 2 antennas here.

Antenna Manufacturer: N12-7952-R0A (Main and Aux) Antenna Part Number: DC33002O000 (Main and Aux)



Note: antenna photo should include L type ruler

# **Section 2. Dimensioned Photos or Drawings of Antennas**

Include a dimensioned photo and dimensioned drawing of Main antenna here.

### **Main Antenna Dimensioned Drawing:**



#### **Main Antenna Photo:**



### Include a dimensioned photo and dimensioned drawing of Aux antenna here.

## **Aux Antenna Dimensioned Drawing:**



### **Aux Antenna Photo:**



#### Include <u>front</u> view photo of all 2 antennas here.

Antenna Manufacturer: High-Tek Electronics Co., Ltd Antenna Part Number: DC33002O100 (0ACCN021025N)



Include back view photo of all 2 antennas here.

Antenna Manufacturer: High-Tek Electronics Co., Ltd Antenna Part Number: DC33002O100 (0ACCN021025N)



Note: antenna photo should include L type ruler