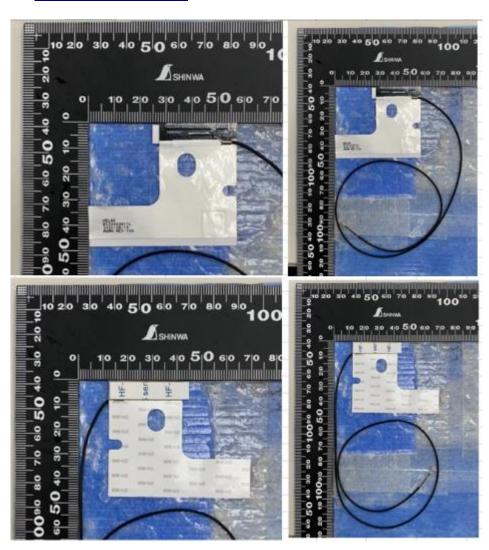

### **Aux Antenna Photo:**

# Include front view photo of all 2 antennas here.

Antenna Manufacturer: AWAN

Antenna Part Number: AYP6Y-100256(DC33002N10L) (Main), AYP6Y-100257(DC33002N11L) (Aux)

### Include back view photo of all 2 antennas here.

Antenna Manufacturer: AWAN

Antenna Part Number: AYP6Y-100256(DC33002N10L) (Main), AYP6Y-100257(DC33002N11L) (Aux)

Note: antenna photo should include L type ruler