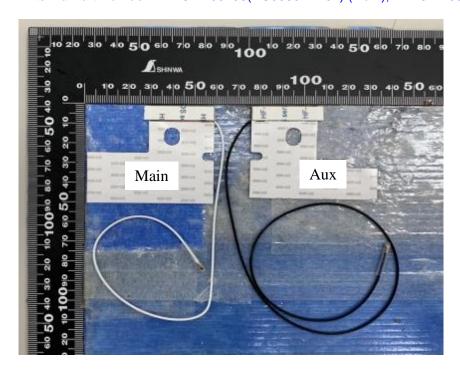

### Include back view photo of all 2 antennas here.

Antenna Manufacturer: AWAN

Antenna Part Number: AYP6Y-100256(DC33002N10L) (Main), AYP6Y-100257(DC33002N11L) (Aux)

Note: antenna photo should include L type ruler