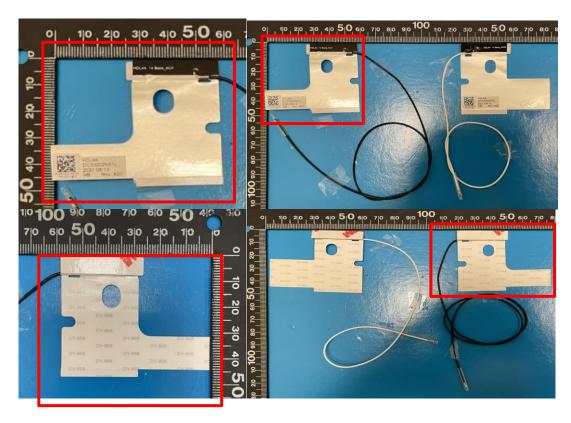

## **Main Antenna Photo:**

Include a dimensioned photo and dimensioned drawing of Aux antenna here.

### **Aux Antenna Photo:**

# Include front view photo of all 2 antennas here.

Antenna Manufacturer: AWAN

Antenna Part Number: AYP6Y-100256(DC33002N10L) (Main), AYP6Y-100257(DC33002N11L) (Aux)

### Include back view photo of all 2 antennas here.

Antenna Manufacturer: AWAN

Antenna Part Number: AYP6Y-100256(DC33002N10L) (Main), AYP6Y-100257(DC33002N11L) (Aux)

Note: antenna photo should include L type ruler