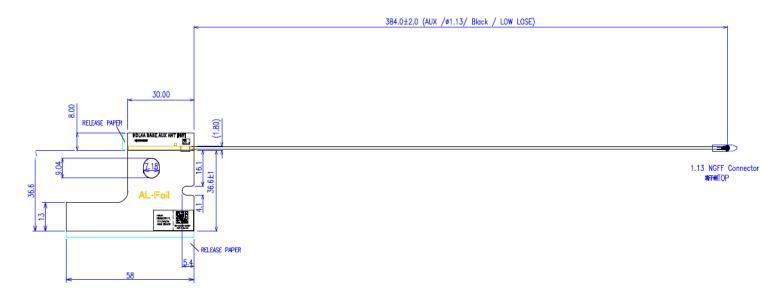

# **Section 2. Dimensioned Photos or Drawings of Antennas**

Include a dimensioned photo and dimensioned drawing of Main antenna here.

### **Main Antenna Dimensioned Drawing:**



## **Main Antenna Photo:**



Include a dimensioned photo and dimensioned drawing of Aux antenna here.

### **Aux Antenna Dimensioned Drawing:**



### **Aux Antenna Photo:**



# Include front view photo of all 2 antennas here.

Antenna Manufacturer: AWAN

Antenna Part Number: AYP6Y-100256(DC33002N10L) (Main), AYP6Y-100257(DC33002N11L) (Aux)



### Include back view photo of all 2 antennas here.

Antenna Manufacturer: AWAN

Antenna Part Number: AYP6Y-100256(DC33002N10L) (Main), AYP6Y-100257(DC33002N11L) (Aux)



Note: antenna photo should include L type ruler

# **Section 2. Dimensioned Photos or Drawings of Antennas**

Include a dimensioned photo and dimensioned drawing of Main antenna here.

### **Main Antenna Dimensioned Drawing:**



### **Main Antenna Photo:**



Include a dimensioned photo and dimensioned drawing of Aux antenna here.

### **Aux Antenna Dimensioned Drawing:**



### **Aux Antenna Photo:**



### Include front