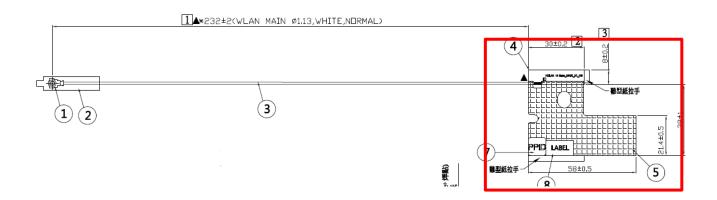

here.

### **Main Antenna Dimensioned Drawing:**



## **Main Antenna Photo:**



Include a dimensioned photo and dimensioned drawing of Aux antenna here.

### **Aux Antenna Dimensioned Drawing:**



### **Aux Antenna Photo:**



# Include front view photo of all 2 antennas here.

Antenna Manufacturer: AWAN

Antenna Part Number: AYP6Y-100256(DC33002N10L) (Main), AYP6Y-100257(DC33002N11L) (Aux)



### Include back view photo of all 2 antennas here.

Antenna Manufacturer: AWAN

Antenna Part Number: AYP6Y-100256(DC33002N10L) (Main), AYP6Y-100257(DC33002N11L) (Aux)



Note: antenna photo should include L type ruler

# **Section 2. Dimensioned Photos or Drawings of Antennas**

Include a dimensioned photo and dimensioned drawing of Main antenna here.

### **Main Antenna Dimensioned Drawing:**



### **Main Antenna Photo:**



Include a dimensioned photo and dimensioned drawing of Aux antenna here.

### **Aux Antenna Dimensioned Drawing:**



### **Aux Antenna Photo:**



### Include front view photo of all 2 antennas here.

Antenna Manufacturer: Hong-BO Co., Ltd.

Antenna Part Number: DC33002N50L (260-24390) & DC33002N51L (260-24391) (Tx/Rx1 & Rx2)



### Include back view photo of all 2 antennas here.

Antenna Manufacturer: Hong-BO Co., Ltd.

Antenna Part Number: DC33002N50L (260-24390) & DC33002N51L (260-24391) (Tx/Rx1 & Rx2)



Note: antenna photo should include L type ruler