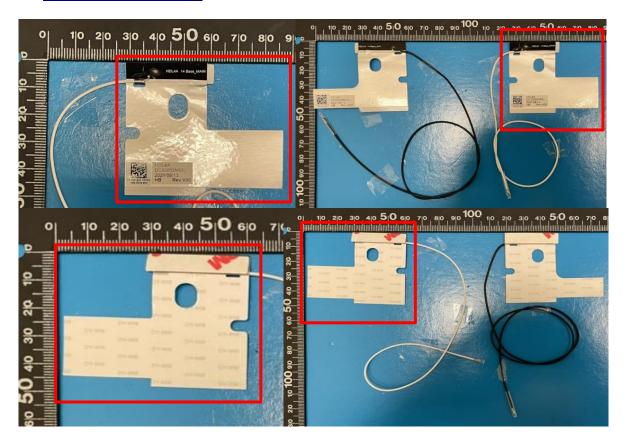

## **Main Antenna Photo:**

Include a dimensioned photo and dimensioned drawing of Aux antenna here.

### **Main Antenna Photo:**

Include a dimensioned photo and dimensioned drawing of Aux antenna here.