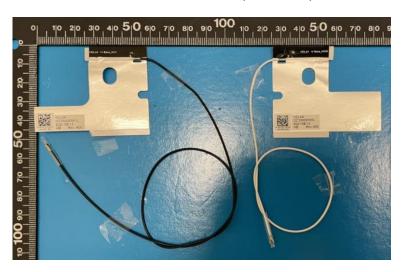

# Include front view photo of all 2 antennas here.

Antenna Manufacturer: AWAN

Antenna Part Number: AYP6Y-100256(DC33002N10L) (Main), AYP6Y-100257(DC33002N11L) (Aux)

### **Main Antenna Photo:**

Include a dimensioned photo and dimensioned drawing of Aux antenna here.

### **Aux Antenna Photo:**