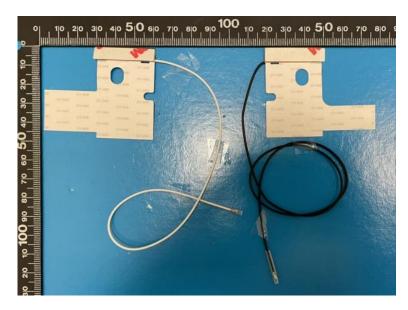

### Include back view photo of all 2 antennas here.

Antenna Manufacturer: AWAN

Antenna Part Number: AYP6Y-100256(DC33002N10L) (Main), AYP6Y-100257(DC33002N11L) (Aux)

Note: antenna photo should include L type ruler

### Include back view photo of all 2 antennas here.

Antenna Manufacturer: Hong-BO Co., Ltd.

Antenna Part Number: DC33002N50L (260-24390) & DC33002N51L (260-24391) (Tx/Rx1 & Rx2)

Note: antenna photo should include L type ruler