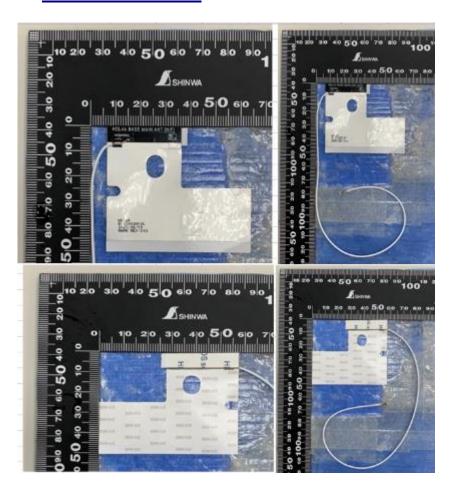

## **Main Antenna Photo:**

Include a dimensioned photo and dimensioned drawing of Aux antenna here.

# Include front view photo of all 2 antennas here.

Antenna Manufacturer: AWAN

Antenna Part Number: AYP6Y-100256(DC33002N10L) (Main), AYP6Y-100257(DC33002N11L) (Aux)

### Include back view photo of all 2 antennas here.

Antenna Manufacturer: AWAN

Antenna Part Number: AYP6Y-100256(DC33002N10L) (Main), AYP6Y-100257(DC33002N11L) (Aux)

Note: antenna photo should include L type ruler