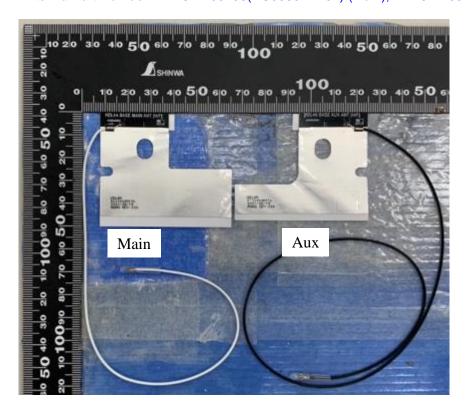

# Include front view photo of all 2 antennas here.

Antenna Manufacturer: AWAN

Antenna Part Number: AYP6Y-100256(DC33002N10L) (Main), AYP6Y-100257(DC33002N11L) (Aux)