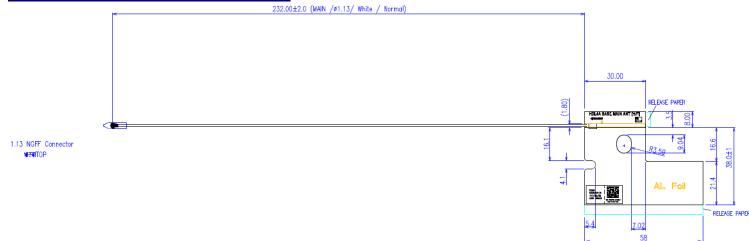

# **Section 2. Dimensioned Photos or Drawings of Antennas**

Include a dimensioned photo and dimensioned drawing of Main antenna here.

### **Main Antenna Dimensioned Drawing:**



## **Main Antenna Photo:**



Include a dimensioned photo and dimensioned drawing of Aux antenna here.

### **Aux Antenna Dimensioned Drawing:**



### **Aux Antenna Photo:**



# Include front view photo of all 2 antennas here.

Antenna Manufacturer: AWAN

Antenna Part Number: AYP6Y-100256(DC33002N10L) (Main), AYP6Y-100257(DC33002N11L) (Aux)



### Include back view photo of all 2 antennas here.

Antenna Manufacturer: AWAN

Antenna Part Number: AYP6Y-100256(DC33002N10L) (Main), AYP6Y-100257(DC33002N11L) (Aux)



Note: antenna photo should include L type ruler

# **Section 2. Dimensioned Photos or Drawings of Antennas**

Include a dimensioned photo and dimensioned drawing of Main antenna here.

### **Main Antenna Dimensioned Drawing:**



### **Main Antenna Photo:**



Include a dimensio