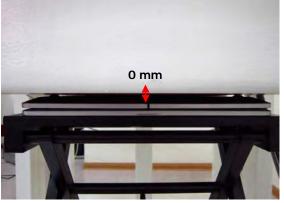

#### Body worn - distance between flat phantom and EUT is 0 mm

Fig.3 EUT Lap-held mode to flat phantom

Fig.4 EUT Secondary Landscape mode to flat phantom

Unless otherwise stated the results shown in this test report refer only to the sample(s) tested and such sample(s) are retained for 90 days only. 除非另有說明,此報告結果僅對測試之樣品負責,同時此樣品僅保留90天。本報告未經本公司書面許可,不可部份複製。