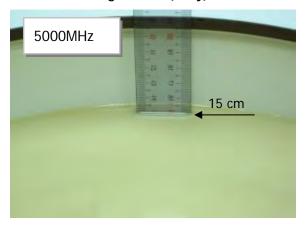

#### Photographs of the tissue simulant fluid liquid depth 15cm

Fig.2.1 Flat (Body)

Fig.2.2 Flat (Body)

Unless otherwise stated the results shown in this test report refer only to the sample(s) tested and such sample(s) are retained for 90 days only. 除非另有說明,此報告結果僅對測試之樣品負責,同時此樣品僅保留90天。本報告未經本公司書面許可,不可部份複製。