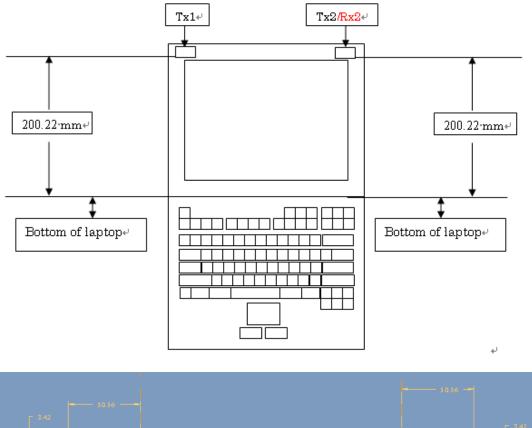

SGS Taiwan Ltd. No.134,Wu Kung Road, New Taipei Industrial Park, Wuku District, New Taipei City, Taiwan 24803/新北市五股區新北產業園區五工路 134 號

f (886-2) 2298-0488

Fig.9 Antenna position of EUT