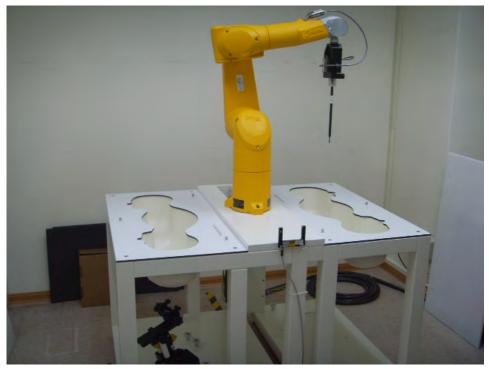

#### Photographs of the tissue simulant fluid liquid depth 15cm

Fig.2.1 Flat (Body)

Fig.2.2 Flat (Body)

Unless otherwise stated the results shown in this test report refer only to the sample(s) tested and such sample(s) are retained for 90 days only. 除非另有說明,此報告結果僅對測試之樣品負責,同時此樣品僅保留90天。本報告未經本公司書面許可,不可部份複製。