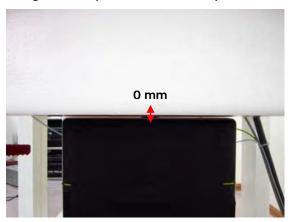

#### Body worn - distance between flat phantom and EUT is 0 mm

Fig.3 EUT Lap-held mode to flat phantom

Fig.4 EUT Secondary Landscape mode to flat phantom

Unless otherwise stated the results shown in this test report refer only to the sample(s) tested and such sample(s) are retained for 90 days only. 除非另有說明,此報告結果僅對測試之樣品負責,同時此樣品僅保留90天。本報告未經本公司書面許可,不可部份複製。