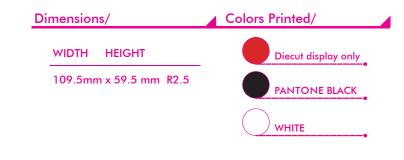

| <sup>Date/</sup> 26 Apr. '21                         | Designed/ | Part Name/<br>SPEC LABEL                                                                                                                                                                                          | Models Name/ | )440A (Titan-AP)             | Artwork Number/<br>3264442100 | Graphic Layout Scale/<br>1:1 Unit:mm | Rev./ |
|------------------------------------------------------|-----------|-------------------------------------------------------------------------------------------------------------------------------------------------------------------------------------------------------------------|--------------|------------------------------|-------------------------------|--------------------------------------|-------|
| 台達電子工業股份有限公司<br><b>NELTA</b> DELTA ELECTRONICS, INC. |           | THESE DRAWINGS AND SPECIFICATIONS ARE THE PROPERTY OF DELTA<br>ELECTRONICS, INC. AND SHALL NOT BE REPRODUCED OR USED AS THE<br>BASIS FOR THE MANUFACTURE OR SELL OF APPARATUSES OR DEVICES<br>WITHOUT PERMISSION. |              | Comment/<br>B add HVIN: LM-W | ESA0440A-FR                   |                                      |       |