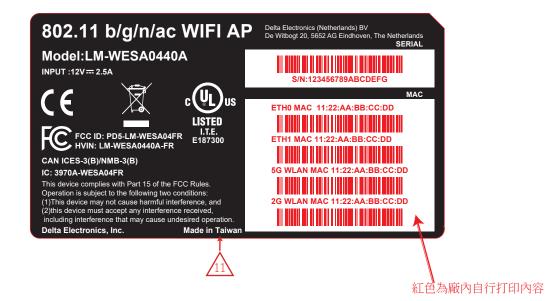

| <sup>Date/</sup> 26 Apr. '21                         | Designed/ | Part Name/<br>SPEC LABEL                                                                                                                                                                                          | Models Name/ | )440A (Titan-AP)             | Artwork Number/<br>3264442100 | Graphic Layout Scale/<br>1:1 Unit:mm | Rev./ |
|------------------------------------------------------|-----------|-------------------------------------------------------------------------------------------------------------------------------------------------------------------------------------------------------------------|--------------|------------------------------|-------------------------------|--------------------------------------|-------|
| 台達電子工業股份有限公司<br><b>NELTA</b> DELTA ELECTRONICS, INC. |           | THESE DRAWINGS AND SPECIFICATIONS ARE THE PROPERTY OF DELTA<br>ELECTRONICS, INC. AND SHALL NOT BE REPRODUCED OR USED AS THE<br>BASIS FOR THE MANUFACTURE OR SELL OF APPARATUSES OR DEVICES<br>WITHOUT PERMISSION. |              | Comment/<br>B add HVIN: LM-W | ESA0440A-FR                   |                                      |       |