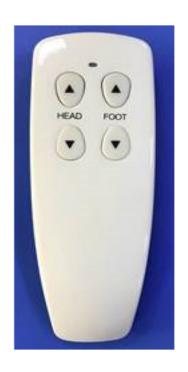

## **Dear Sir or Madam:**

We, <u>OKIN Refined Electric Technology Co., Ltd.</u> hereby declare that product name :Remote Control (model name :RF365B,RF365C.FCC ID: PCU-RF365B.). RF365B and RF365C are electrically identical with the PCB design, components and electromagnetic compatibility characteristics. RF365B has been test by BACL.

The differences of them are as follows: model name and shell.

RF365B's shell have Six keys

RF365C's shell have Four keys

Please contact me if there is need for any additional clarification or information.