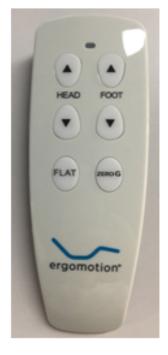

## **Dear Sir or Madam:**

We, <u>OKIN Refined Electric Technology Co., Ltd.</u> hereby declare that product name :Remote Control (model name :RF365B,RF365C.FCC ID: PCU-RF365B.). RF365B and RF365C are electrically identical with the PCB design, components and electromagnetic compatibility characteristics. RF365B has been test by BACL.

The differences of them are as follows: model name and shell.

RF365B's shell have Six keys

RF365C's shell have Four keys

Please contact me if there is need for any additional clarification or information.