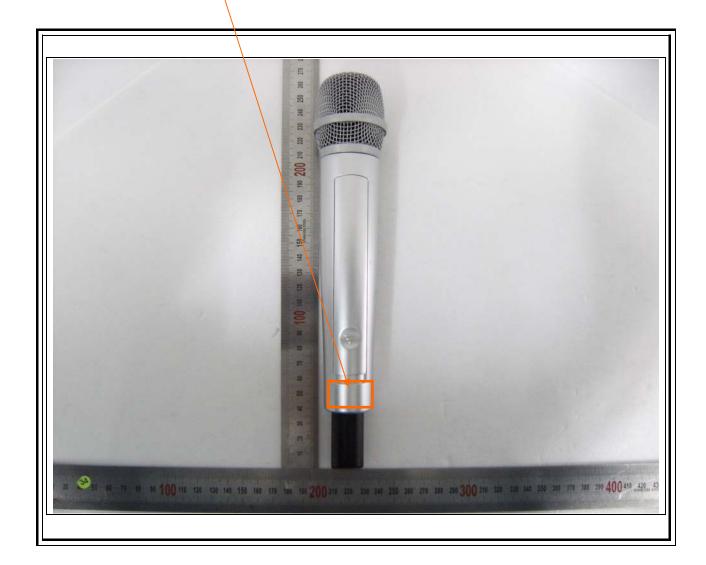

## FCC ID SAMPLE LABEL & LOCATION

(SEE NEXT PAGE)

## LABELLING REQUIREMENTS PER §2.925

The Label shown shall be permanently affixed at a conspicuous location on the device and be readily visible to the user at the time of purchase

## **WIRELESS MICROPHONE**

- MODEL: EX190
- DC 3V(Alkaline AA 1.5V x 2)
- ENTER TECH Co., Ltd.
- Designed by ENTER TECH KOREA

  /Assembled in China FCC.ID-

This device is so small that it is not practicable to place the statement specified under 15.19 statement request, the information required by this paragraph shall be placed in a prominent location in the user's manual.