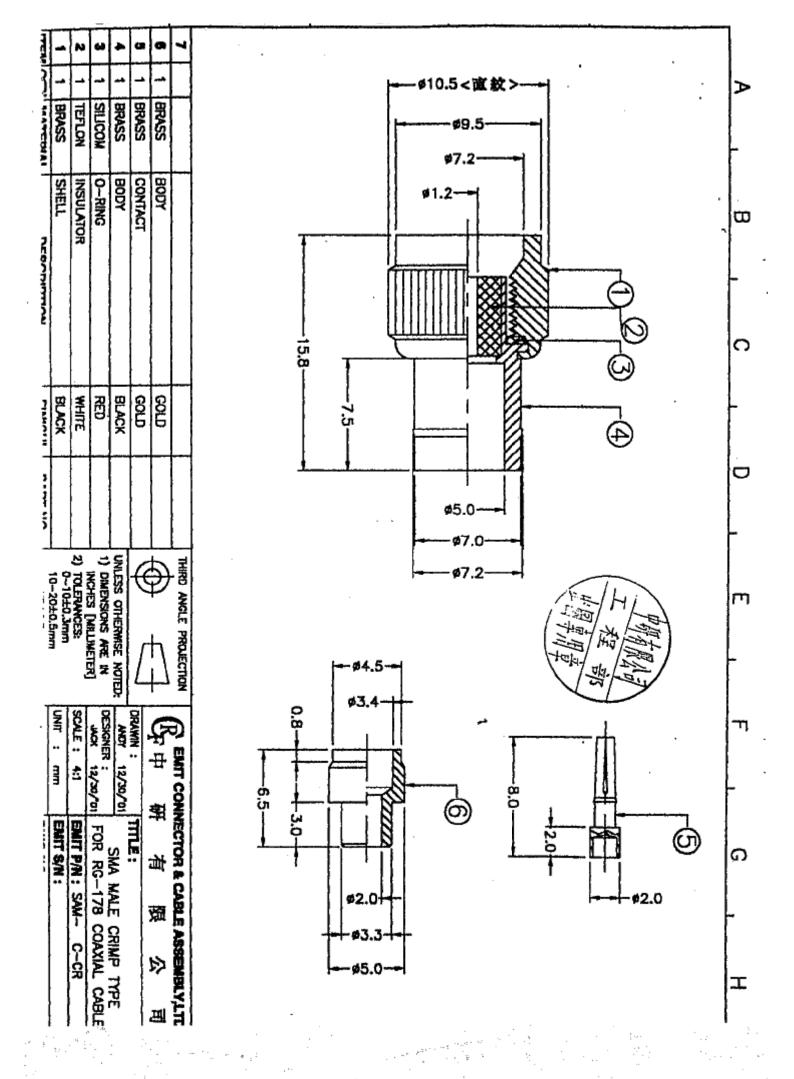

|
| 33595 33701 95.79 4.15 0.046 < 0.0024 0.0025 < 0.0005 < 0.0005 < 0.0003 < 0.0003                                          | 1AARE3371          |
| 38708<br>38713<br>95.89<br>4.05<br>0.050<br>< 0.0024<br>0.00024<br>0.0003<br>< 0.0003<br>< 0.0005<br>< 0.0002<br>< 0.0002 | 144253372          |
| 95.87<br>4.06<br>0.045<br>0.0008<br>0.0176<br>< 0.0008<br>< 0.0008<br>< 0.0008<br>< 0.0008                                | 06883471           |
| 000000000000000000000000000000000000000                                                                                   | AVE                |

MADE FROM ZINC COMPLYING FULLY WITH :

AS 1881-1986 ALLOY ZNAL 4 ISO 301-1981 (E) ZN AL 4 BS 1004 1972 ALLOY A

YSIA B5+0-88 VIIOX YC +0Y

ns e2201.1957.ALLOY NO.2 (日本棋校):





CHUNG YAN COMPANY LIMITED





## AVC22-0T10000 承認書

## **DESCRIPTION**:

RG316 SMA 180 Deg Female RP + MMCX 90 Deg Male is useful for antenna. (or depends on user's need.)

## **SPECIFICATION:**

in a

| Part Number: AVC22-0T10  | 0000                      |
|--------------------------|---------------------------|
| Appearance & Dimensions: | 24cm (L) (See figure 1)   |
| Weight:                  | 7 <u>+</u> 0.5 g          |
| Impedance:               | 50 Ohms                   |
| Connector Type:          | SMA Female RP + MMCX Male |
| Cable Loss:              | 0.67 dBm                  |

1001 TROUT BROOK CROSSING ROCKY HILL, CT 06067-3910 ROCKY HILL, CT 06067-3910 EMERGENCY PHONE: (860) 571-5100

ISSUED 3/27/96

FAX: (860) 571-5465

MATERIAL SAFETY DATA SHEET

Product Name: Item No.:

Prism(R) 411 Clear Toug