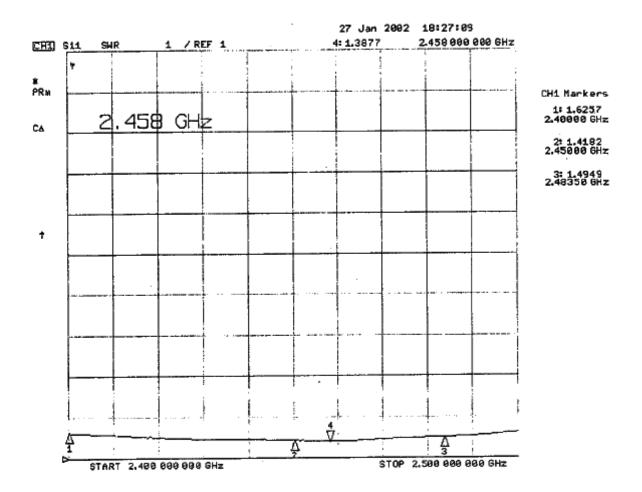

#### According to OET BULLETIN 56 Fourth Edition/August 1999, Equation for Predicting RF Fields:

Friis Transmission Formula: 
$$S = \frac{PG}{4pR^2} = \frac{31.70 \times 1.439}{4p(20)^2} = 9.075 \times 10^{-3} \, \text{mW/cm}^2$$

#### According to OET BULLETIN 56 Fourth Edition/August 1999, Equation for Predicting RF Fields:

Friis Transmission Formula: 
$$S = \frac{PG}{4pR^2} = \frac{31.70 \times 1.585}{4p(20)^2} = 9.996 \times 10^{-3} \, \text{mW/cm}^2$$