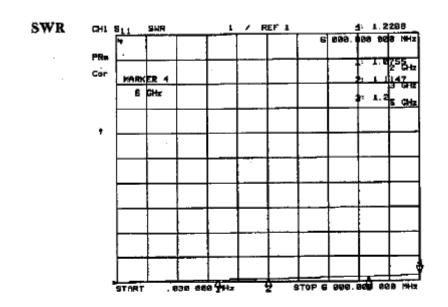

#### 3a. Limits for Maximum Permissible Exposure (MPE) (Antenna A)

| Frequency Range (MHz) | Electric Field<br>Strength (V/m) | Magnetic Filed<br>Strength (H)<br>(A/m) | Power Density (S)<br>(mW/cm2) | Averaging Time $ E ^2$ , $ H ^2$ or S (minutes) |
|-----------------------|----------------------------------|-----------------------------------------|-------------------------------|-------------------------------------------------|
| (A) Limits for Occu   | ipational/Controlle              | d Exposure                              |                               |                                                 |
| 0.3-3.0               | 614                              | 1.63                                    | 100                           | 6                                               |
| 3.0-30                | 1842/f                           | 4.89/f                                  | $900/f^{2}$                   | 6                                               |
| 30-300                | 61.4                             | 0.163                                   | 1.0                           | 6                                               |
| 300-1500              |                                  |                                         | f/300                         | 6                                               |
| 1500-100,000          |                                  |                                         | 5                             | 6                                               |
| (B) Limits for Gene   | eral Population/Unc              | controlled Exposure                     |                               |                                                 |
| 0.3-1.34              | 614                              | 1.63                                    | 100                           | 30                                              |
| 1.34-30               | 824/f                            | 2.19/f                                  | $180/f^2$                     | 30                                              |
| 30-300                | 27.5                             | 0.073                                   | 0.2                           | 30                                              |
| 300-1500              |                                  |                                         | f/1500                        | 30                                              |
| 1500-100,000          |                                  |                                         | 1.0                           | 30                                              |

#### 3b. Limits for Maximum Permissible Exposure (MPE) (Antenna B)

| Frequency Range (MHz) | Electric Field<br>Strength (V/m) | Magnetic Filed<br>Strength (H)<br>(A/m) | Power Density (S)<br>(mW/cm2) | Averaging Time $ E ^2$ , $ H ^2$ or S (minutes) |
|-----------------------|----------------------------------|-----------------------------------------|-------------------------------|-------------------------------------------------|
| (A) Limits for Occu   | upational/Controlle              | d Exposure                              |                               |                                                 |
| 0.3-3.0               | 614                              | 1.63                                    | 100                           | 6                                               |
| 3.0-30                | 1842/f                           | 4.89/f                                  | $900/f^2$                     | 6                                               |
| 30-300                | 61.4                             | 0.163                                   | 1.0                           | 6                                               |
| 300-1500              |                                  |                                         | f/300                         | 6                                               |
| 1500-100,000          |                                  |                                         | 5                             | 6                                               |
| (B) Limits for Gene   | eral Population/Unc              | controlled Exposure                     |                               |                                                 |
| 0.3-1.34              | 614                              | 1.63                                    | 100                           | 30                                              |
| 1.34-30               | 824/f                            | 2.19/f                                  | $180/f^2$                     | 30                                              |
| 30-300                | 27.5                             | 0.073                                   | 0.2                           | 30                                              |
| 300-1500              |                                  |                                         | f/1500                        | 30                                              |
| 1500-100,000          |                                  |                                         | 1.0                           | 30                                              |