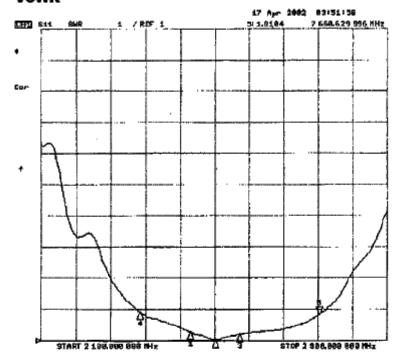

[The EUT is tested in transmit and receive modes and in the first, middle and the last channel separately. The following shows only our observation have the greatest emissions.]