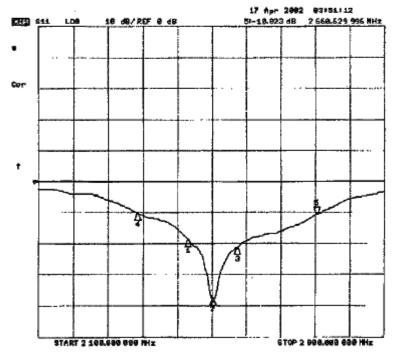

#### According to OET BULLETIN 56 Fourth Edition/August 1999, Equation for Predicting RF Fields:

Friis Transmission Formula: 
$$S = \frac{PG}{4pR^2} = \frac{31.70 \times 1.439}{4p(20)^2} = 9.075 \times 10^{-3} \, \text{mW/cm}^2$$

$$G = Log^{-1} (1.58 / 10) = 1.439$$

#### According to OET BULLETIN 56 Fourth Edition/August 1999, Equation for Predicting RF Fields:

Friis Transmission Formula: 
$$S = \frac{PG}{4pR^2} = \frac{31.70 \times 1.585}{4p(20)^2} = 9.996 \times 10^{-3} \, \text{mW/cm}^2$$

$$G = Log^{-1} (2.00 / 10) = 1.585$$