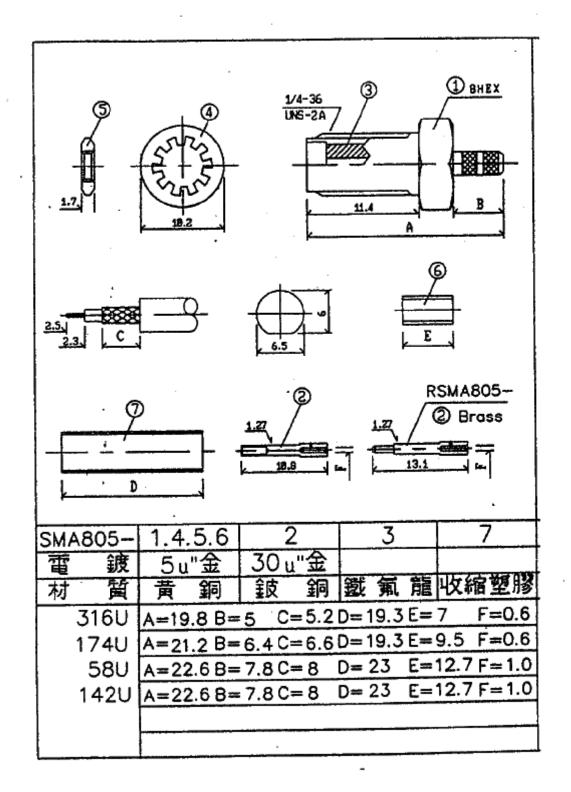

| 典型化                                                        |
| 老化機体長(<br>加熱要落(矣<br>熱衛等<br>冷悸<br>氣気性能<br>介電速度(X/ | <b>建度(%)</b><br>(%)<br>() | 158 to 168hrs<br>134'to 80days<br>125'to the<br>136'to the<br>-10'to the | 型小1.05<br>型小200<br>原始使之70<br>吸小100<br>是大50<br>無磁型<br>量小2.5 |
| 程模學有能和<br>化學特性<br>無數性                            |                           | end881 3'821                                                             | 最小10 <sup>14</sup>                                         |
| 到安定性(%<br>對燃性                                    | · 1                       | VW-1                                                                     | 級小伸長 100<br>全格:                                            |



### **MMCX Connector Dimensions:**





## **Connector Dimensions:**





## Cable Physical Characteristics:

Mii-C-17 Coaxial Cables

| Phy