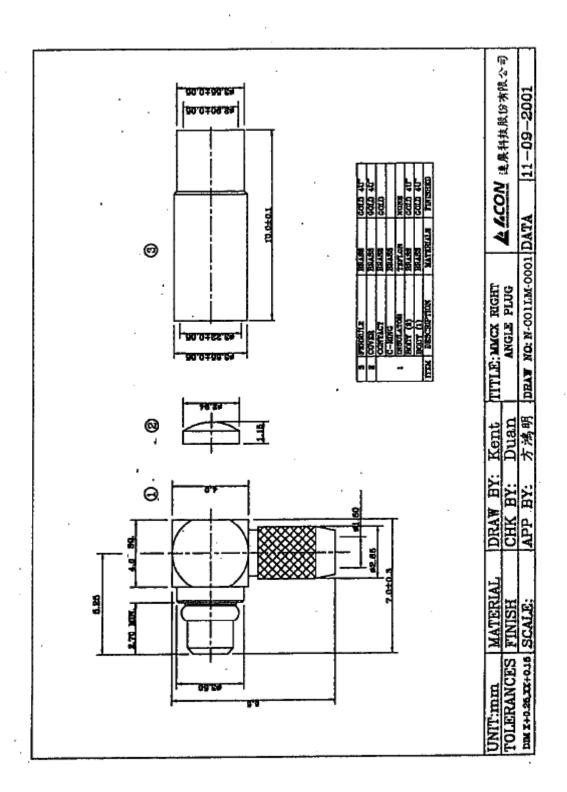

| 典型化                                                        |
| 老化機体長(<br>加熱要落(矣<br>熱衛等<br>冷悸<br>氣気性能<br>介電速度(X/ | <b>建度(%)</b><br>(%)<br>() | 158 to 168hrs<br>134'to 80days<br>125'to the<br>136'to the<br>-10'to the | 型小1.05<br>型小200<br>原始使之70<br>吸小100<br>是大50<br>無磁型<br>量小2.5 |
| 程模學有能和<br>化學特性<br>無數性                            |                           | end881 3'821                                                             | 最小10 <sup>14</sup>                                         |
| 到安定性(%<br>對燃性                                    | · 1                       | VW-1                                                                     | 級小伸長 100<br>全格:                                            |



### **MMCX Connector Dimensions:**





## **Connector Dimensions:**





## Cable Physical Characteristics:

Mii-C-17 Coaxial Cables

| Phy