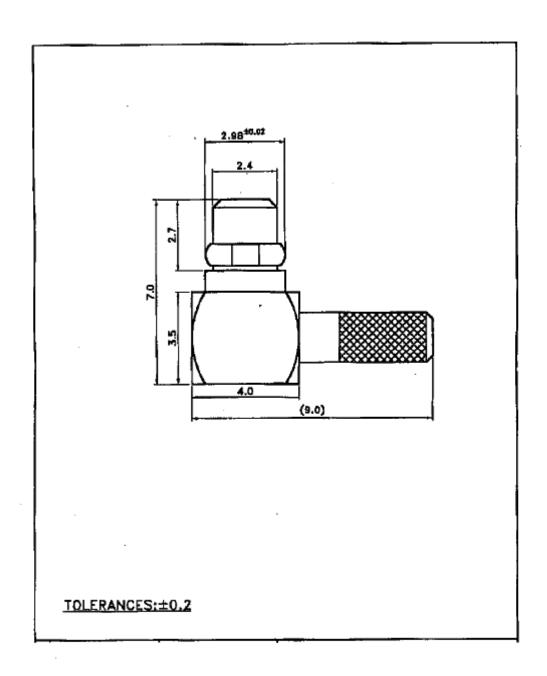

|
| L-12252L 100 | * 2) (1) \$<br>2  1 | Mote release!                                         | Injection moleting                             | • Utra-trin lamp lenses.                                                                                                       |
| AD-5503      | 4                   | Optioni properties/                                   | Injection molding                              | Compact claim, CD-ROM, optical lenses.                                                                                         |



# 欣格科技股份有限公司

# Antenniques Co.,Ltd

台北縣樹林市相圍街二段 122 巷 6 號 5 楼 TEL: 02-2668-5793 FAX: 02-2668-5795

5F,No.6,Laine 122, Sec 2,Ganyun St, Shulin Chulin City,Taipei Hsien,238 Taiwan R.O.C.





# 欣格科技股份有限公司 Anto

Antenniques Co.,Ltd

台北縣樹林市柑園街二段 122 巷 6 號 5 櫻 TEL: 02-2668-5793 FAX: 02-2668-5795 5F,No.6,Laine 122, Sec 2,Ganyun St, Shulin Chulin City,Taipei Hsien,238 Taiwan R.O.C.





欣格科技股份有限公司 Antenniques Co.,Ltd

# MMCX Test Report

| Name: Ping         |                     |      |    |       | Date    | 2002/     | 04/20 |
|--------------------|---------------------|------|----|-------|---------|-----------|-------|
| N= 1               | Au-                 | 7.09 | μ. |       | 1       | i= 186.2  | μ*    |
| N≠ 2               | Au-                 | 6.95 | μ* |       | 1       | i= 131.5  | μ"    |
| N= 3               | Au=                 | 7.01 | μ" |       | 1       | ii- 117.6 | μ"    |
| N= 4               | Au=                 | 6.92 | μ" |       | 1       | i