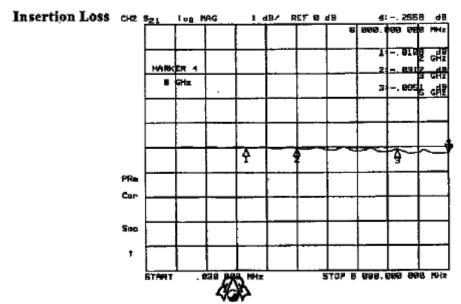

#### 3a. Limits for Maximum Permissible Exposure (MPE) (Antenna A)

| Frequency Range (MHz) | Electric Field<br>Strength (V/m) | Magnetic Filed<br>Strength (H)<br>(A/m) | Power Density (S)<br>(mW/cm2) | Averaging Time $ E ^2$ , $ H ^2$ or S (minutes) |
|-----------------------|----------------------------------|-----------------------------------------|-------------------------------|-------------------------------------------------|
| (A) Limits for Occu   | ipational/Controlle              | d Exposure                              |                               |                                                 |
| 0.3-3.0               | 614                              | 1.63                                    | 100                           | 6                                               |
| 3.0-30                | 1842/f                           | 4.89/f                                  | $900/f^{2}$                   | 6                                               |
| 30-300                | 61.4                             | 0.163                                   | 1.0                           | 6                                               |
| 300-1500              |                                  |                                         | f/300                         | 6                                               |
| 1500-100,000          |                                  |                                         | 5                             | 6                                               |
| (B) Limits for Gene   | eral Population/Unc              | controlled Exposure                     |                               |                                                 |
| 0.3-1.34              | 614                              | 1.63                                    | 100                           | 30                                              |
| 1.34-30               | 824/f                            | 2.19/f                                  | $180/f^2$                     | 30                                              |
| 30-300                | 27.5                             | 0.073                                   | 0.2                           | 30                                              |
| 300-1500              |                                  |                                         | f/1500                        | 30                                              |
| 1500-100,000          |                                  |                                         | 1.0                           | 30                                              |

#### 3b. Limits for Maximum Permissible Exposure (MPE) (Antenna B)

| Frequency Range (MHz) | Electric Field<br>Strength (V/m) | Magnetic Filed<br>Strength (H)<br>(A/m) | Power Density (S)<br>(mW/cm2) | Averaging Time $ E ^2$ , $ H ^2$ or S (minutes) |
|-----------------------|----------------------------------|-----------------------------------------|-------------------------------|-------------------------------------------------|
| (A) Limits for Occu   | upational/Controlle              | d Exposure                              |                               |                                                 |
| 0.3-3.0               | 614                              | 1.63                                    | 100                           | 6                                               |
| 3.0-30                | 1842/f                           | 4.89/f                                  | $900/f^2$                     | 6                                               |
| 30-300                | 61.4                             | 0.163                                   | 1.0                           | 6                                               |
| 300-1500              |                                  |                                         | f/300                         | 6                                               |
| 1500-100,000          |                                  |                                         | 5                             | 6                                               |
| (B) Limits for Gene   | eral Population/Unc              | controlled Exposure                     |                               |                                                 |
| 0.3-1.34              | 614                              | 1.63                                    | 100                           | 30                                              |
| 1.34-30               | 824/f                            | 2.19/f                                  | $180/f^2$                     | 30                                              |
| 30-300                | 27.5                             | 0.073                                   | 0.2                           | 30                                              |
| 300-1500              |                                  |                                         | f/1500                        | 30                                              |
| 1500-100,000          |                                  |                                         | 1.0                           | 30                                              |