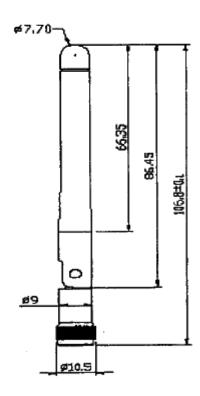

# Antenna A (ACON Advance Connector Inc.)

## Appearance and Dimensions:

 $\psi_{i,j}$ 

Figure 1