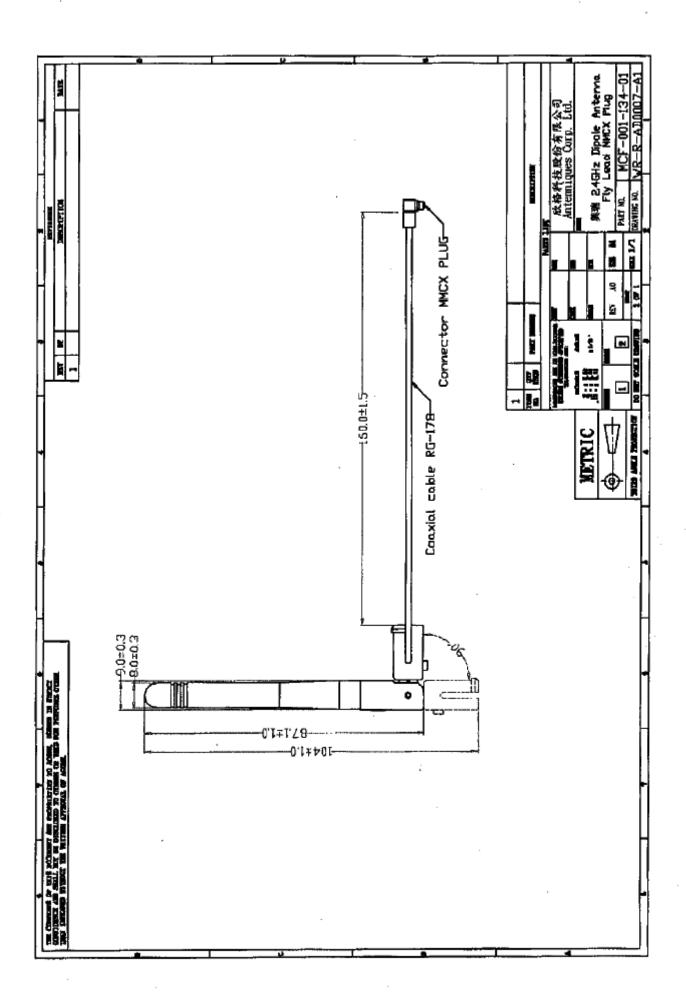

OLOGICAL INFORMATION

Inhalation of vapours may cause headaches or dizziness.

Exposure to the solvent vapour should be minimised and the product should be ventilation is available

#### Skin:

Acute dermal LD50 is estimated to be greater than 2000mg/kg. Solvent may remove essential oils from the skin making it susceptible to attack

May cause irritation to eyes.

#### Ingestion:

This product is considered to be of low toxicity having an acute oral LD50 (rat other similar products. Ingestion of large quantities may cause liver or kidney

#### 12. ECOLOGICAL INFORMATION

No information available. Readily bio-degradable.

#### 13. DISPOSAL

Incineration under controlled conditions recommended. Dispose of in accordance with local and national regulations.

## Ant. B (Antenniques Co., Ltd.)



## TECHNICAL DATA

Electrical Properties

Frequency Range

: 2.4~2.5GHz

Impedance

: 50 Ohm nominal

VSWR

; ≦2.0

Gain

: 2dBi

Radiation

: Omni

Polarization

Vertical

Electrical Wave

: λ/4 Dipole

Connector

: MMCX Plug

## Mechanical Properties

Antenna Cover

: PU

Color

: Black

Operation Temperature :  $-20^{\circ}\text{C} \sim +60^{\circ}\text{C}$ 

Storage Temperature :  $-30^{\circ}\text{C} \sim +75^{\circ}\text{C}$ 

#### **VSWR**



#### Return Loss



CH1 Harkers 13-18-324 dB 2,48888 GHz

CH1 Mart ers 1\* 1.2598 2.48898 SHz

21-37,464 dB 2,45688 6Hz

31-21,171,d8 2.50000 602 41-19,123 d8 2.29972 64z

#### H-Plane



#### E-Plane



# Antenna Cover Polyurethane

Elastogran

Elastogran GmbH Geschäftsbereich TPU-Elsstomers -

Elextogram GmisH - Postfach 1140 - 48440 Lemför