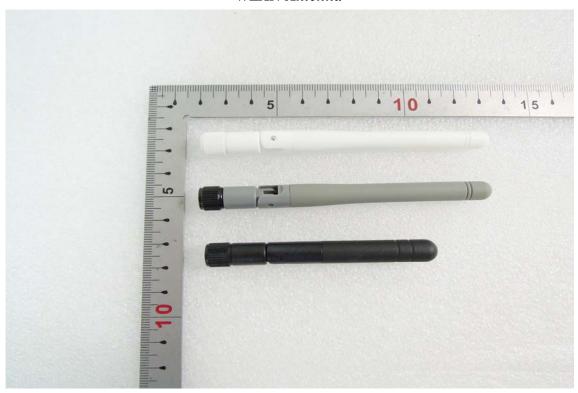

## WLAN Antenna

WLAN Antenna, Model No.: WSS002

Unless otherwise stated the results shown in this test report refer only to the sample(s) tested and such sample(s) are retained for 90 days only. 除非另有說明,此報告結果僅對測試之樣品負責,同時此樣品僅保留90天。本報告未經本公司書面許可,不可部份複製。