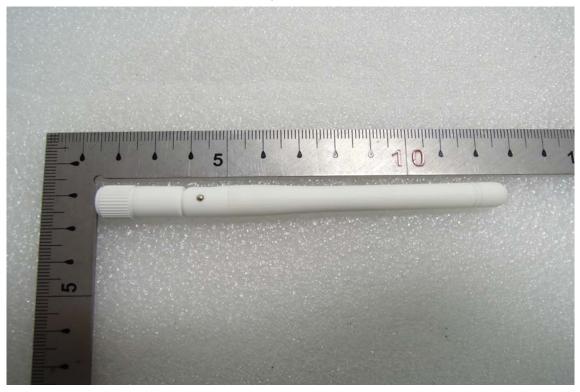

## WLAN Antenna

WLAN Antenna, Model No.: WSS002

Unless otherwise stated the results shown in this test report refer only to the sample(s) tested and such sample(s) are retained for 90 days only. 除非另有說明,此報告結果僅對測試之樣品負責,同時此樣品僅保留90天。本報告未經本公司書面許可,不可部份複製。