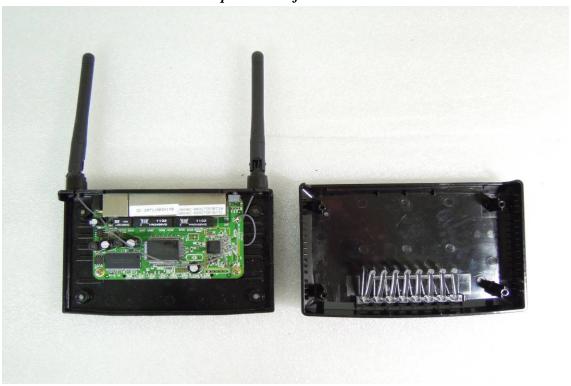

## Open View of EUT - 1

Internal View of EUT - 1

Unless otherwise stated the results shown in this test report refer only to the sample(s) tested and such sample(s) are retained for 90 days only. 除非另有說明,此報告結果僅對測試之樣品負責,同時此樣品僅保留90天。本報告未經本公司書面許可,不可部份複製。