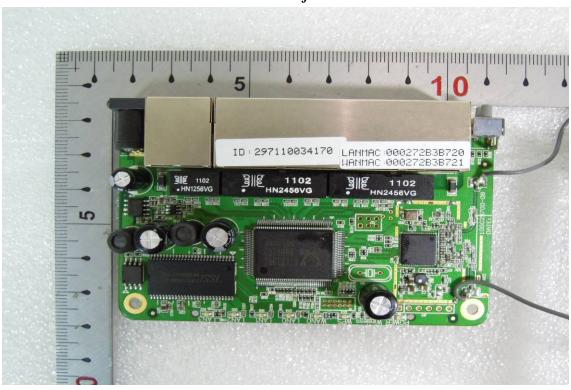

## Internal View of EUT - 2

Unless otherwise stated the results shown in this test report refer only to the sample(s) tested and such sample(s) are retained for 90 days only. 除非另有說明,此報告結果僅對測試之樣品負責,同時此樣品僅保留90天。本報告未經本公司書面許可,不可部份複製。