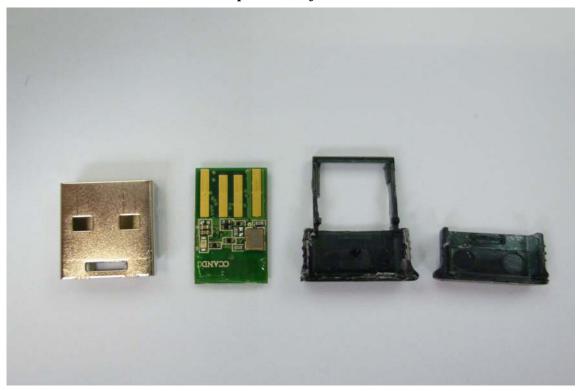

## Internal view of EUT - 2

Unless otherwise stated the results shown in this test report refer only to the sample(s) tested and such sample(s) are retained for 90 days only.

除非另有說明,此報告結果僅對測試之樣品負責,同時此樣品僅保留90天。本報告未經本公司書面許可,不可部份複製。