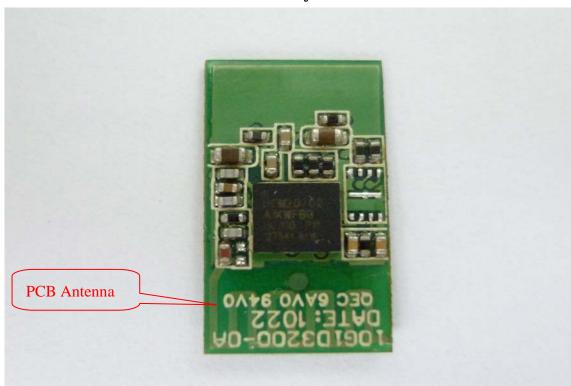

## Internal view of EUT - 2

Unless otherwise stated the results shown in this test report refer only to the sample(s) tested and such sample(s) are retained for 90 days only.

除非另有說明,此報告結果僅對測試之樣品負責,同時此樣品僅保留90天。本報告未經本公司書面許可,不可部份複製。