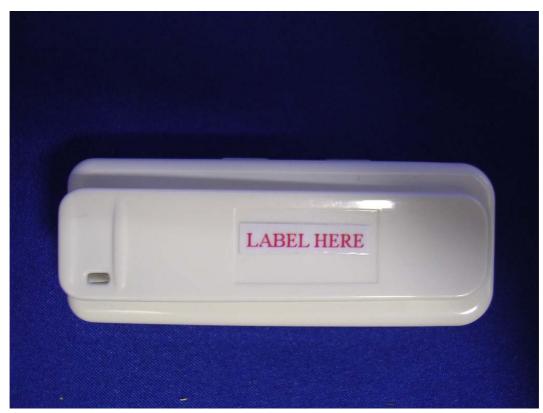

## FCC ID AND DoC Label

The FCC ID and DoC Label will be placed on the equipment as shown in the photograph below.

| BT Mini Stereo Headset                                                             |                |
|------------------------------------------------------------------------------------|----------------|
| Model No.: BT-362                                                                  |                |
| FCC ID : PANBT362                                                                  |                |
| This device complies with Part 15 of the FCC Rules.                                |                |
| Operation is subject to the following two conditions:                              |                |
| (1) this device may not cause harmful interference and                             |                |
| (2) this device must accept any interference received, including interference that |                |
| may cause undesired operation.                                                     |                |
| S/N:                                                                               | Made in Taiwan |