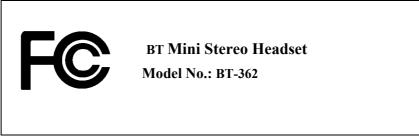

## FCC ID AND DoC Label

The FCC ID and DoC Label will be placed on the equipment as shown in the photograph below.

| BT Mini Stereo Headset                                                             |                |
|------------------------------------------------------------------------------------|----------------|
| Model No.: BT-362                                                                  |                |
| FCC ID : PANBT362                                                                  |                |
| This device complies with Part 15 of the FCC Rules.                                |                |
| Operation is subject to the following two conditions:                              |                |
| (1) this device may not cause harmful interference and                             |                |
| (2) this device must accept any interference received, including interference that |                |
| may cause undesired operation.                                                     |                |
| S/N:                                                                               | Made in Taiwan |