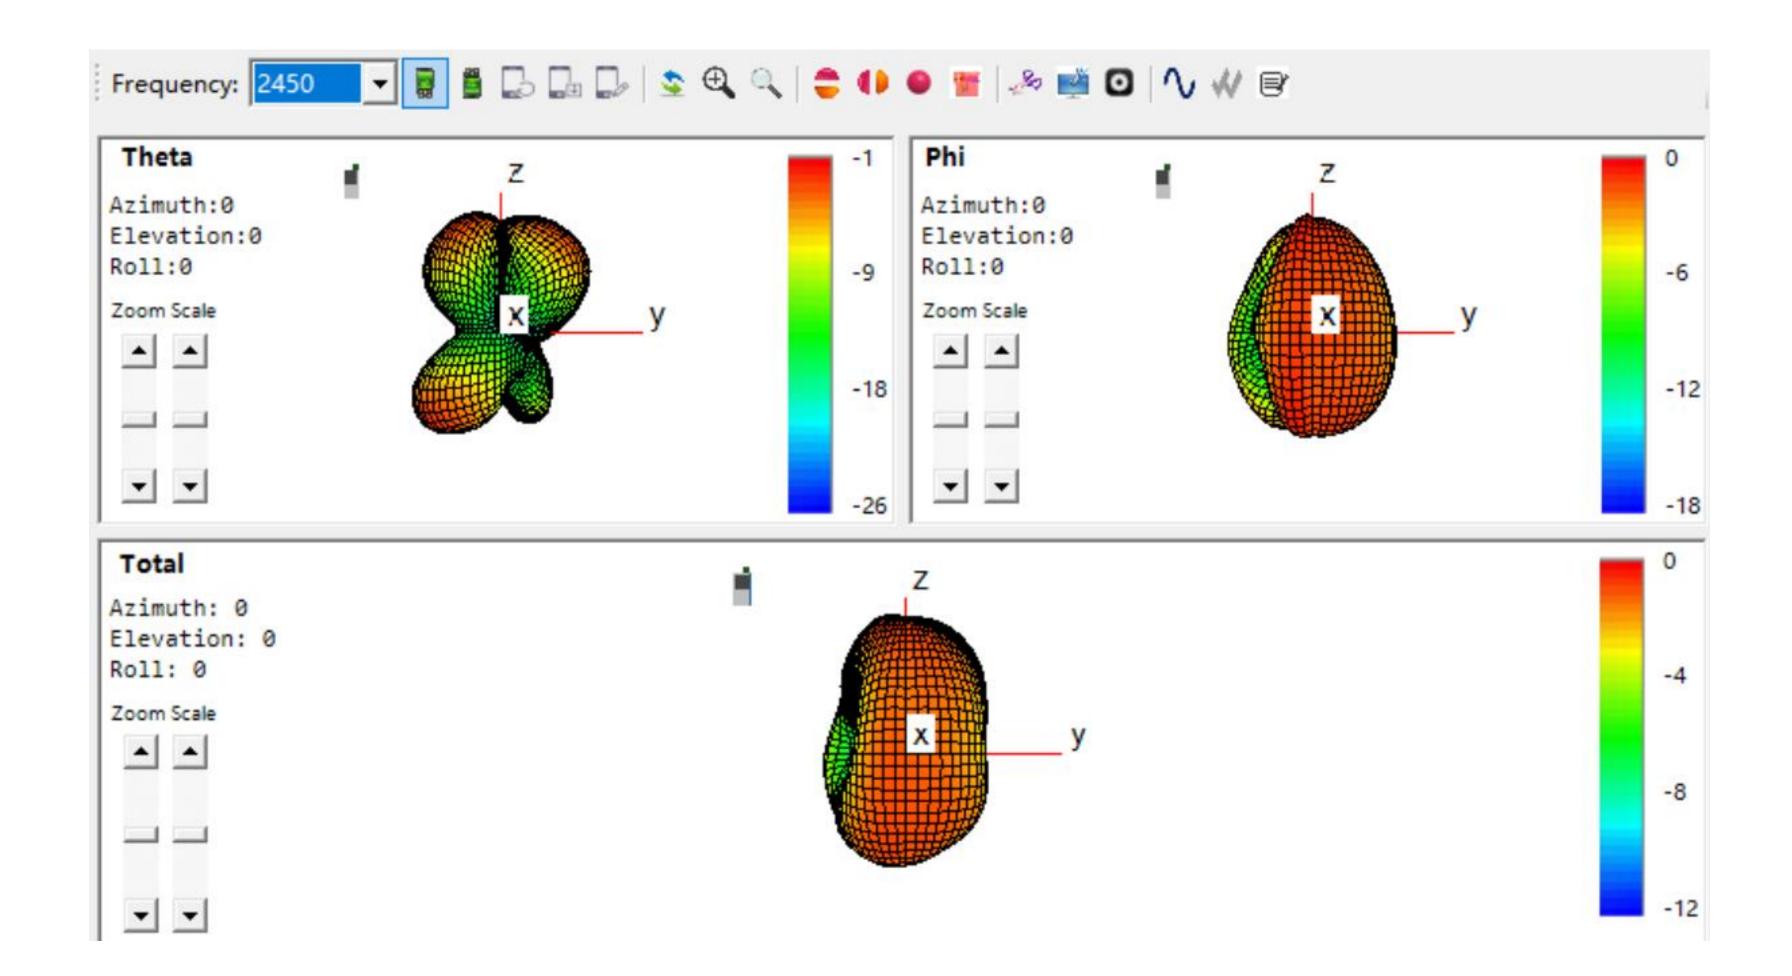

| sion | Date       | ltem  |
|------|------------|-------|
| 1    | 2023/12/21 | Debug |
|      |            |       |
|      |            |       |
|      |            |       |
|      |            |       |
|      |            |       |



### Matching details





### S11



\_\_\_\_\_



### Efficiency gains

|      | 增益Gain | 效率Effciency |
|------|--------|-------------|
| 2400 | 1.86   | 54.46       |
| 2410 | 1.54   | 53.25       |
| 2420 | 1.44   | 51.13       |
| 2430 | 1.71   | 51.71       |
| 2440 | 1.27   | 49.35       |
| 2450 | 1.64   | 49.99       |
| 2460 | 1.12   | 48.01       |
| 2470 | 0.75   | 45.8        |
| 2480 | 0.96   | 44.3        |
| 2490 | 0.68   | 42.73       |
| 2500 | 0.06   | 38.1        |



## **3D Radiation Pattern**





### **3D Radiation Pattern**





## **3D Radiation Pattern**





### Important Notes



Please pay attention to whether the matching in the report is changed and whether the environmental treatment is feasible; This will directly affect the performance of the antenna, if there is any objection, please contact the department in time;

> If the device has changed materials, updated software, changed environmental treatment, etc., please provide the latest prototype to our company for verification in time;

If the device needs to be sent to a third party for verification or inspection, please provide the prototype to our company for testing and verify that it is OK before sending out. (because the consistency of mainboard, environmental treatment, antenna assembly, etc., will affect the performance deviation of the ante