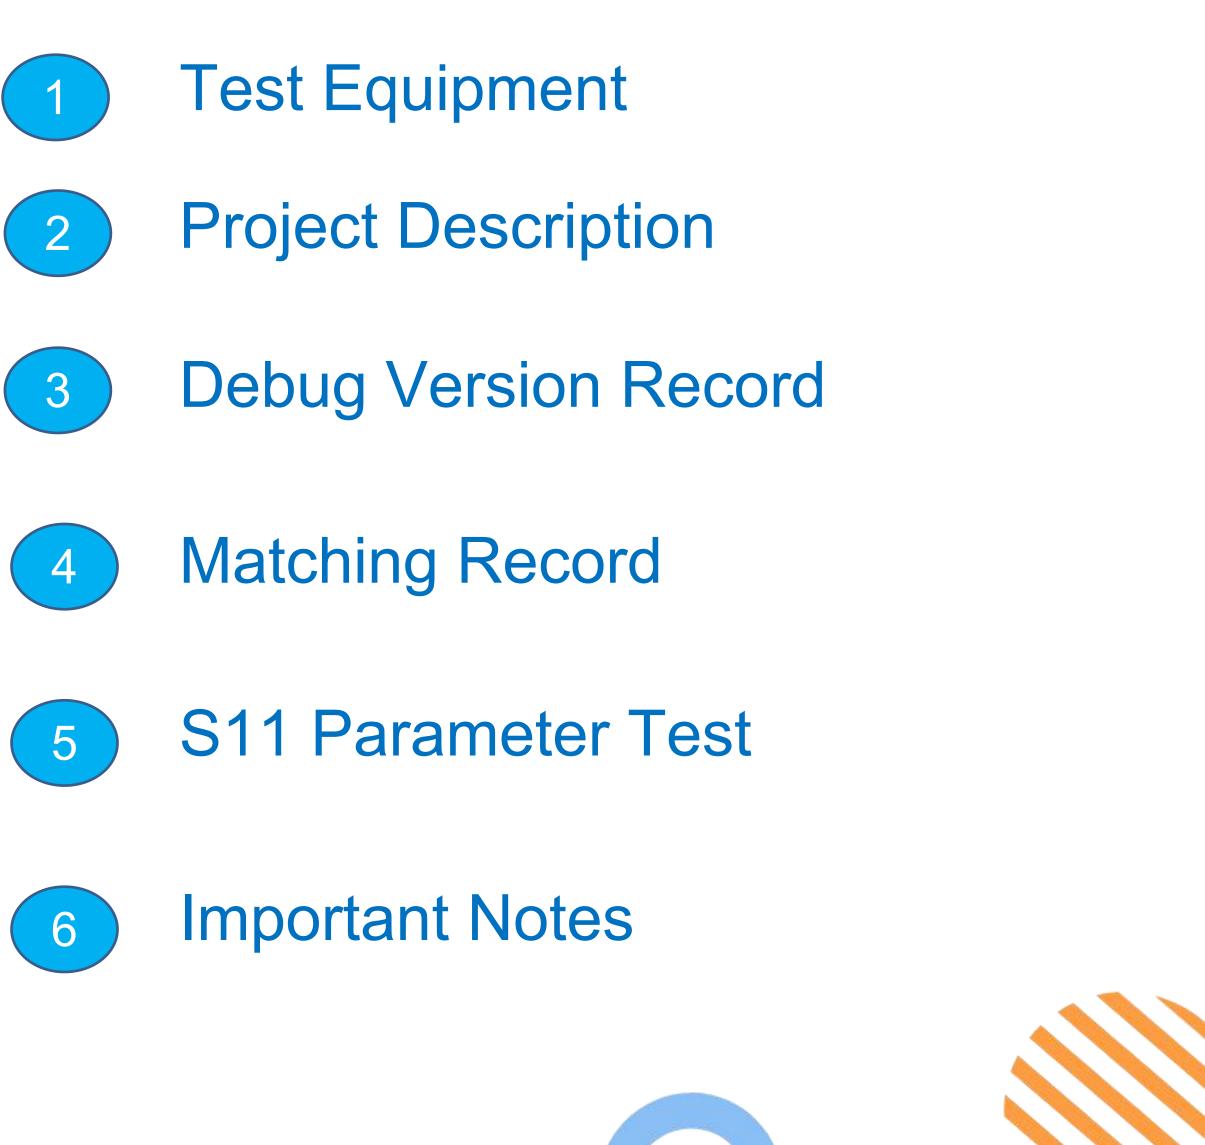

# Contents

| Test system | Testing environment   |  |
|-------------|-----------------------|--|
|             | Temperature: 22°C±3°C |  |
| GTS2800     | Humidity: 50%±15%     |  |