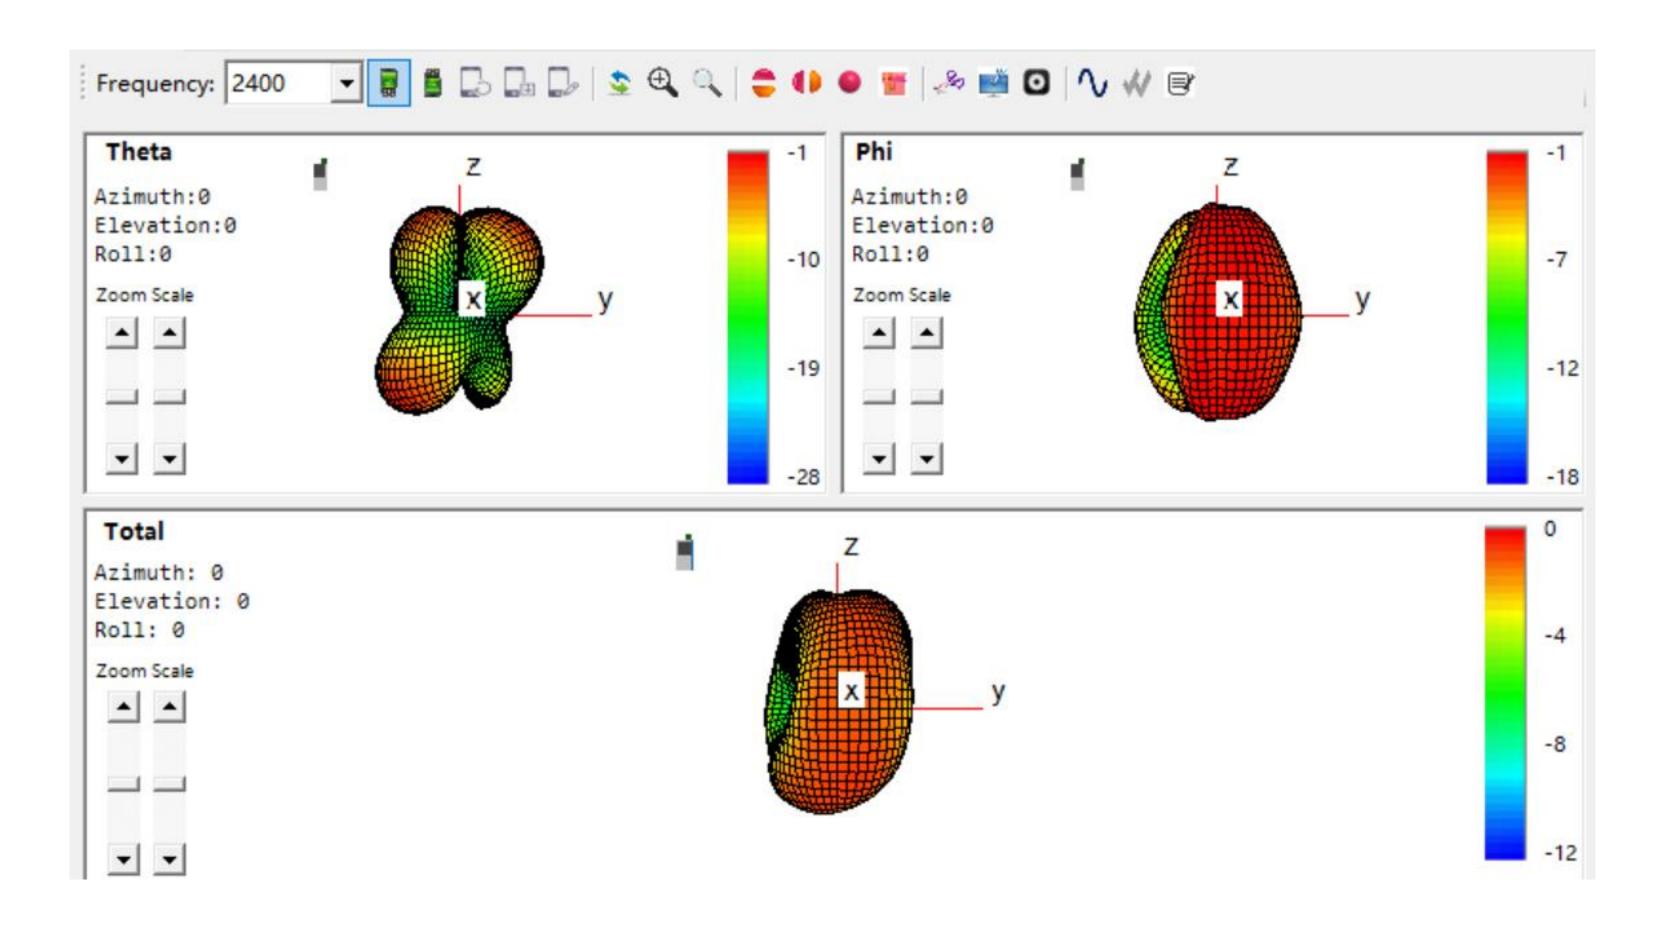

ion Record**

### Zurich

Vers

V1

| sion | Date       | ltem  |
|------|------------|-------|
| 1    | 2023/12/21 | Debug |
|      |            |       |
|      |            |       |
|      |            |       |
|      |            |       |
|      |            |       |



### Matching details





### S11



\_\_\_\_\_



### Efficiency gains

|      | 增益Gain | 效率Effciency |
|------|--------|-------------|
| 2400 | 1.86   | 54.46       |
| 2410 | 1.54   | 53.25       |
| 2420 | 1.44   | 51.13       |
| 2430 | 1.71   | 51.71       |
| 2440 | 1.27   | 49.35       |
| 2450 | 1.64   | 49.99       |
| 2460 | 1.12   | 48.01       |
| 2470 | 0.75   | 45.8        |
| 2480 | 0.96   | 44.3        |
| 2490 | 0.68   | 42.73       |
| 2500 | 0.06   | 38.1        |



## **3D Radiation Pattern**





### **3D Radiation Pattern**





## **3D Radiation Pattern**





### Important Notes



Please pay attention to whether the matching in the report is changed and whether the environmental treatment is feasible; This will directly affect the performance of the antenna, if there is any objection, please contact the department in time;

> If the device has changed materials, updated software, changed environmental treatment, etc., please provide the latest prototype to our company for verification in time;

If the device needs to be sent to a third party for verification or inspection, please provide the prototype to our company for testing and verify that it is OK before sending out. (because the consistency of mainboard, environmental treatment, antenna assembly, etc., will affect the