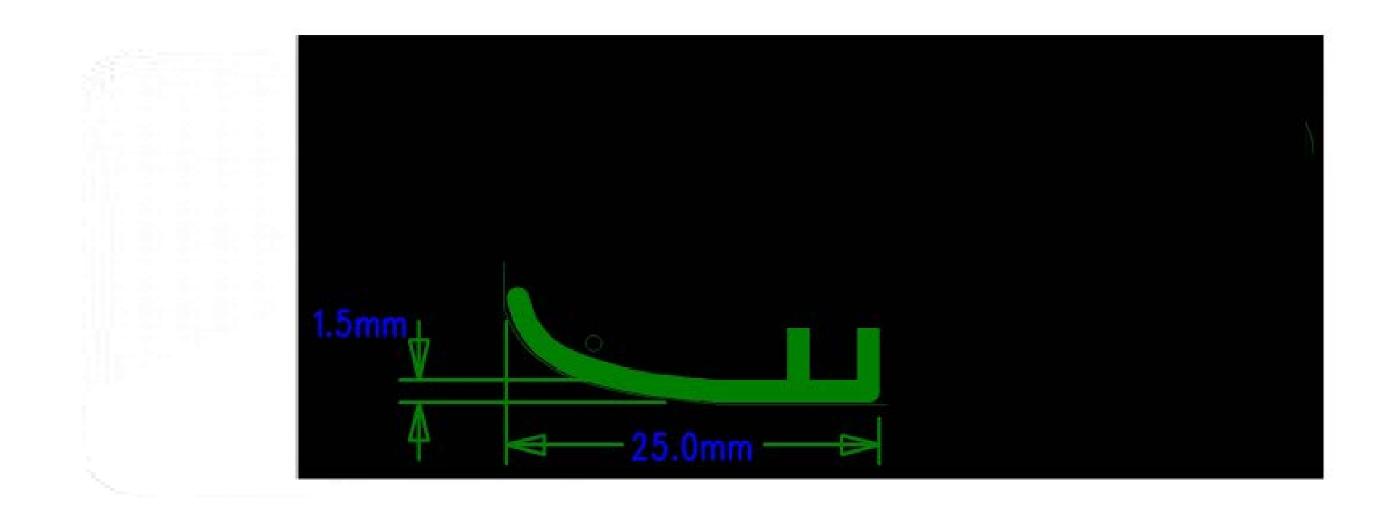

### Project debugging profile

| Overall unit type                              |                      |
|------------------------------------------------|----------------------|
| Antenna type and<br>frequency band information | Main antenna BT 2.4G |
|                                                | B/G/W                |
|                                                | Diversity antenna    |
| Antenna material/Antenna type                  | Onboard              |





### **Debug Version Record**

### Zurich

Vers

V1

| sion | Date       | ltem  |
|------|------------|-------|
| 1    | 2023/12/21 | Debug |
|      |            |       |
|      |            |       |
|      |            |       |
|      |            |       |
|      |            |       |



### Matching details





### S11



\_\_\_\_\_



### Efficiency gains

|      | 增益Gain | 效率Effciency |
|------|--------|-------------|
| 2400 | 1.86   | 54.46       |
| 2410 | 1.54   | 53.25       |
| 2420 | 1.44   | 51.13       |
| 2430 | 1.71   | 51.71       |
| 2440 | 1.27   | 49.35       |
| 2450 | 1.64   | 49.99       |
| 2460 | 1.12   | 48.01       |
| 2470 | 0.75   | 45.8        |
| 2480 | 0.96   | 44.3        |
| 2490 | 0.68   | 42.73       |
| 2500 | 0.06   | 38.1        |



## **3D Radiation Pattern**





### **3D Radiation Pattern**





## **3D Radiation Pattern**





### Important Notes



Please pay attention to whether the matching in the report is changed and whether the environmental treatment is feasible; This will directly affect the performance of the antenna, if there is any objection,