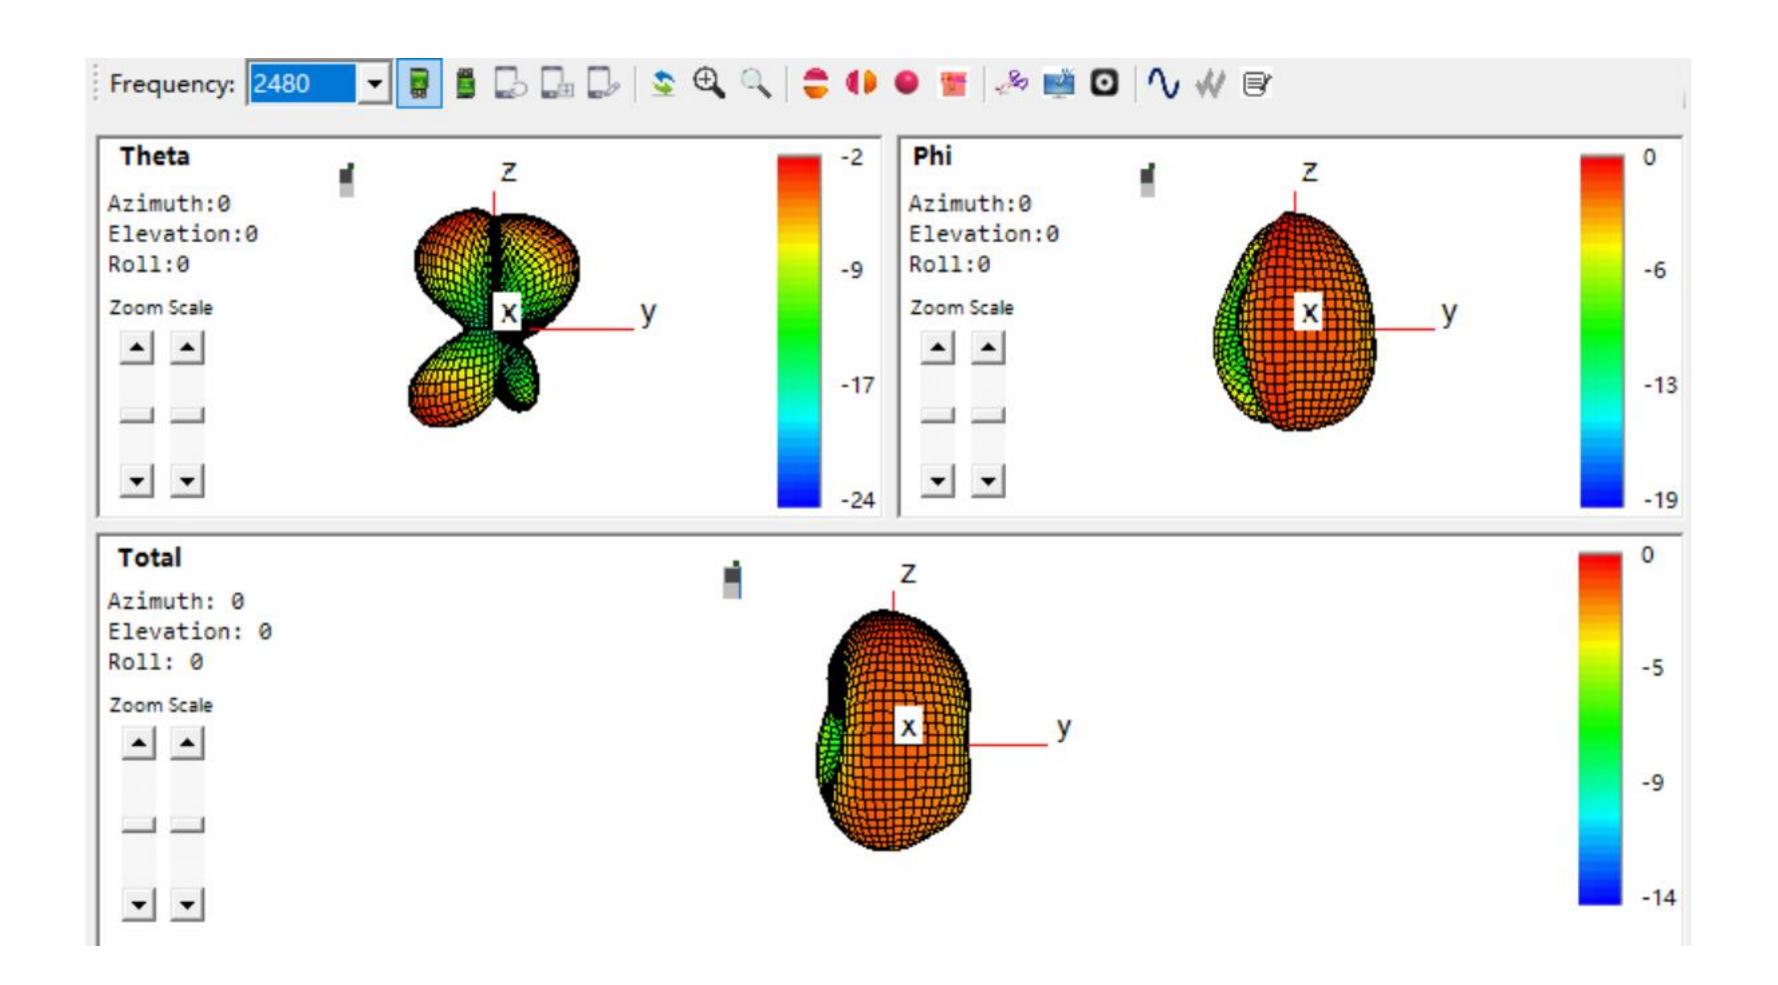

------|------------|-------|
| 1    | 2023/12/21 | Debug |
|      |            |       |
|      |            |       |
|      |            |       |
|      |            |       |
|      |            |       |



### Matching details





### S11



\_\_\_\_\_



### Efficiency gains

|      | 增益Gain | 效率Effciency |
|------|--------|-------------|
| 2400 | 1.86   | 54.46       |
| 2410 | 1.54   | 53.25       |
| 2420 | 1.44   | 51.13       |
| 2430 | 1.71   | 51.71       |
| 2440 | 1.27   | 49.35       |
| 2450 | 1.64   | 49.99       |
| 2460 | 1.12   | 48.01       |
| 2470 | 0.75   | 45.8        |
| 2480 | 0.96   | 44.3        |
| 2490 | 0.68   | 42.73       |
| 2500 | 0.06   | 38.1        |



## **3D Radiation Pattern**





### **3D Radiation Pattern**





## **3D Radiation Pattern**





### Important Notes



Please pay attention to whether the matching in the report is changed and whether the environmental treatment is feasible; This will directly affect the performance of the antenna, if there is any objection, please contact the department in time;

> If the device has changed materials, updated software, changed environmental treatment, etc., please provide the latest prototype to our company for verification in time;

If the device needs to be sent to a third party for verification or inspection, please provide the prototype to our company for testing and verify that it is OK before sending out. (because the consistency of mainboard, environmental treatment, antenna assembly, etc., will affect the performance deviation of the antenna)





## THANKS FOR WATCHING