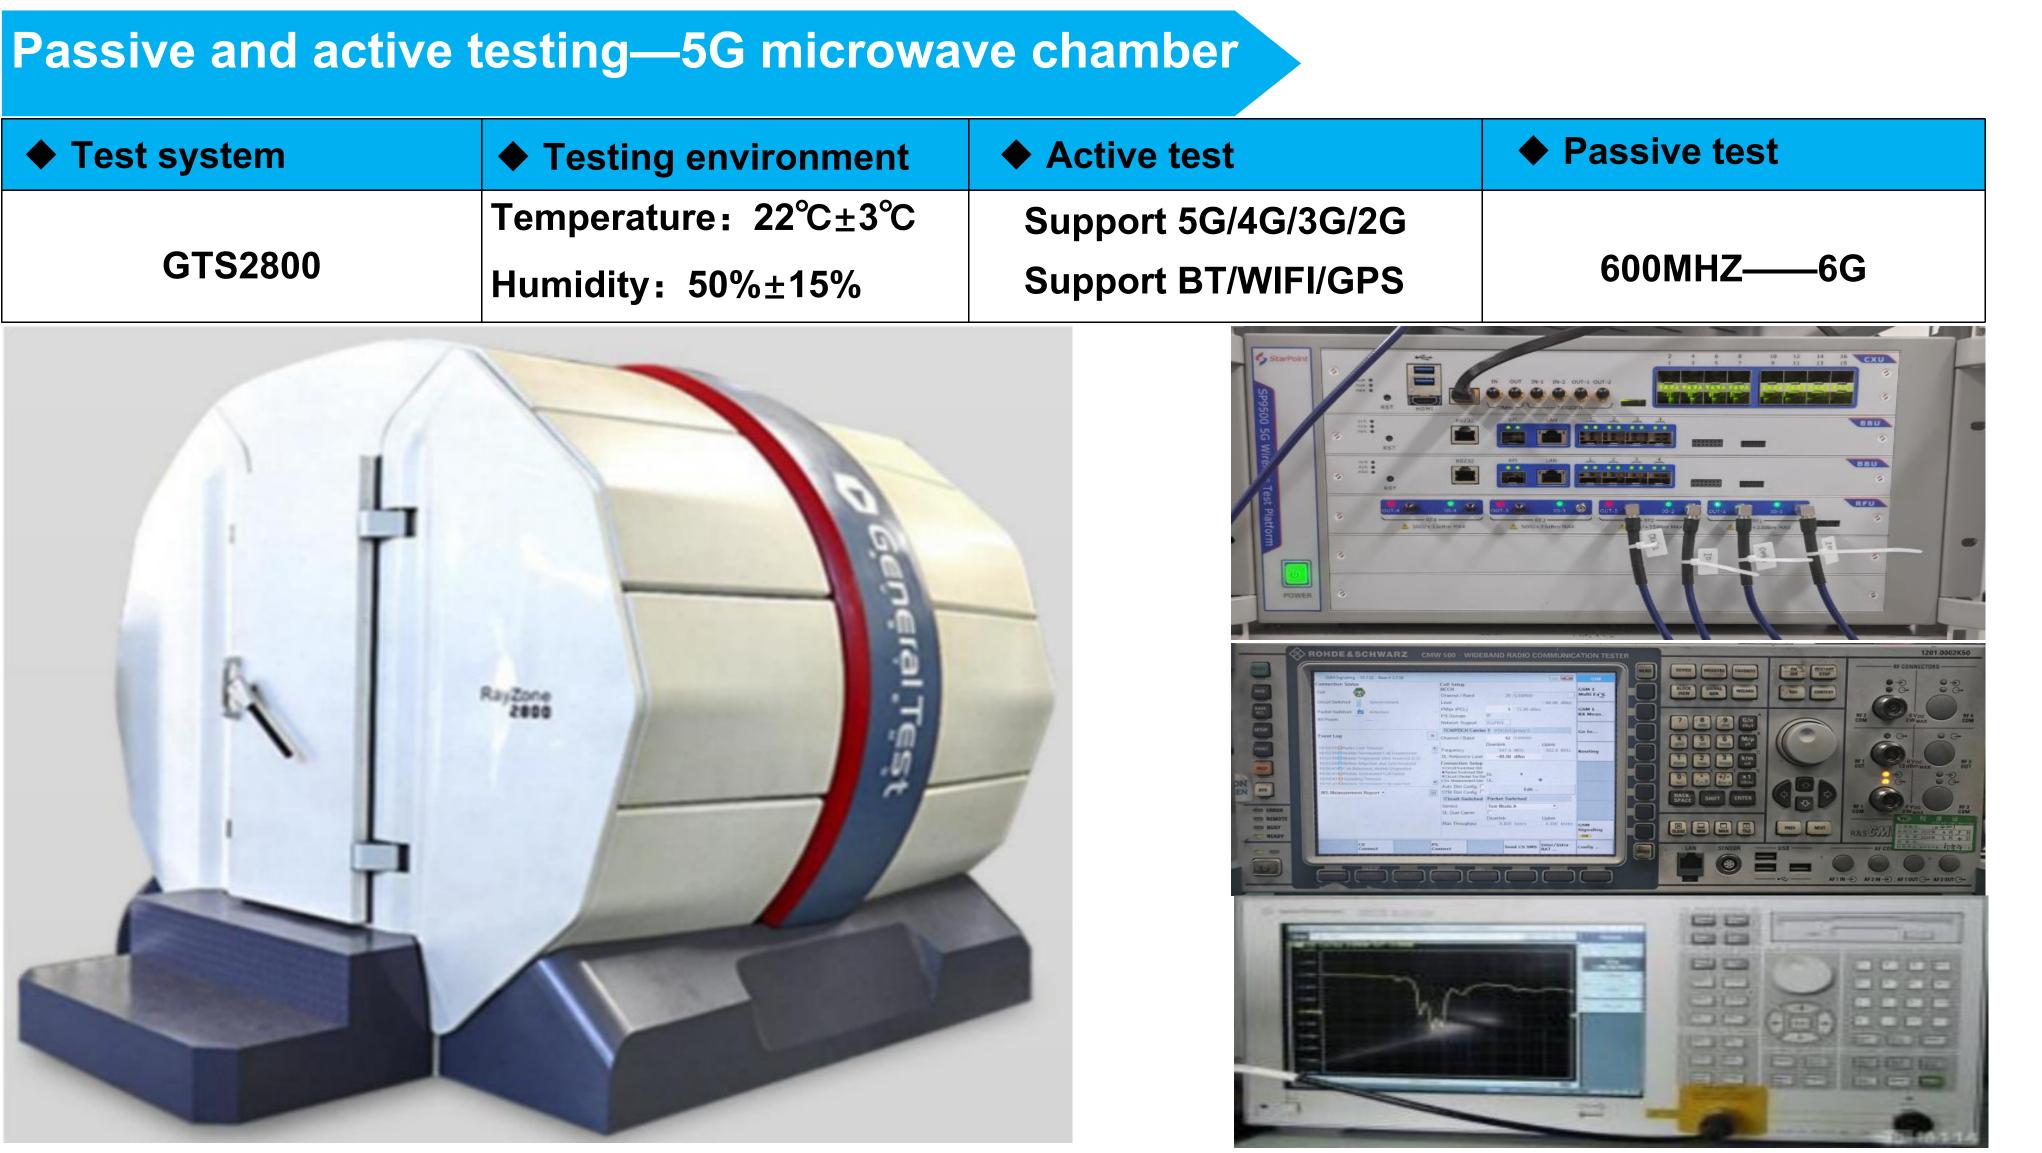

### Antenna Report

Manufacturer: Wahoo Fitness LLC Address: 90 W. Wieuca Road #110, Atlanta, GA 30342, United States







# Contents







| Test system | Testing environment   |  |
|-------------|-----------------------|--|
|             | Temperature: 22°C±3°C |  |
| GTS2800     | Humidity: 50%±15%     |  |





### Project debugging profile

| Overall unit type                              |                      |
|------------------------------------------------|----------------------|
| Antenna type and<br>frequency band information | Main antenna BT 2.4G |
|                                                | B/G/W                |
|                                                | Diversity antenna    |
| Antenna material/Antenna type                  | Onboard              |





### **Debug Version Record**

### Zurich

Vers

V1

| sion | Date       | ltem  |
|------|------------|-------|
| 1    | 2023/12/21 | Debug |
|      |            |       |
|      |            |       |
|      |            |       |
|      |            |       |
|      |            |       |



### Matching details