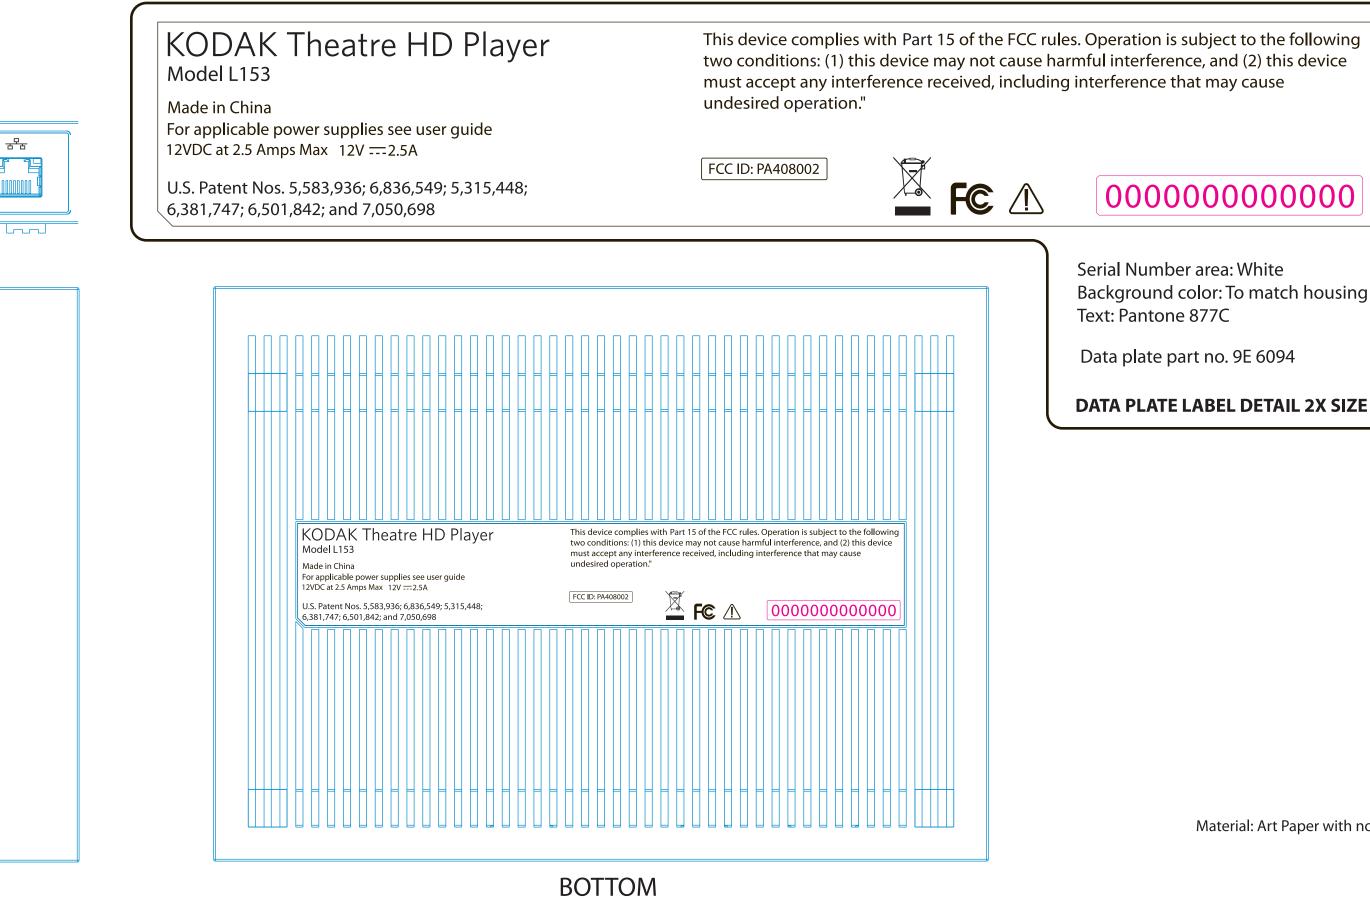

## 

Background color: To match housing color

## DATA PLATE LABEL DETAIL 2X SIZE

Material: Art Paper with no PP Film