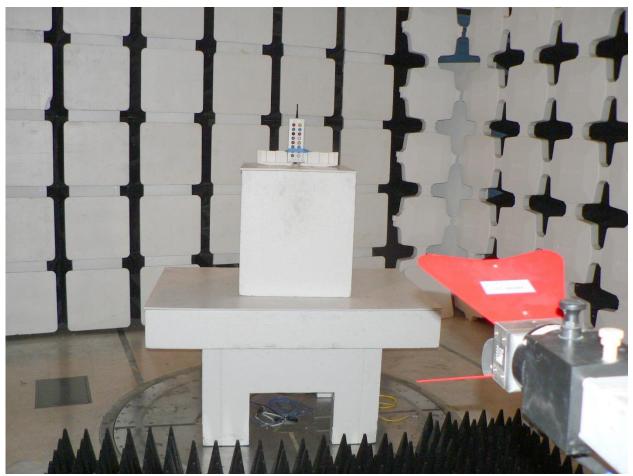

## 1. Test Setup Photographs

1.1.1. Test Setup - RE#1 - Radiated Emissions - 3m Chamber

TCFS03 TX Spurious 1-10GHz

| Title: | TCFS03 | Test | Setup | Photo |
|--------|--------|------|-------|-------|
| To:    |        |      |       |       |