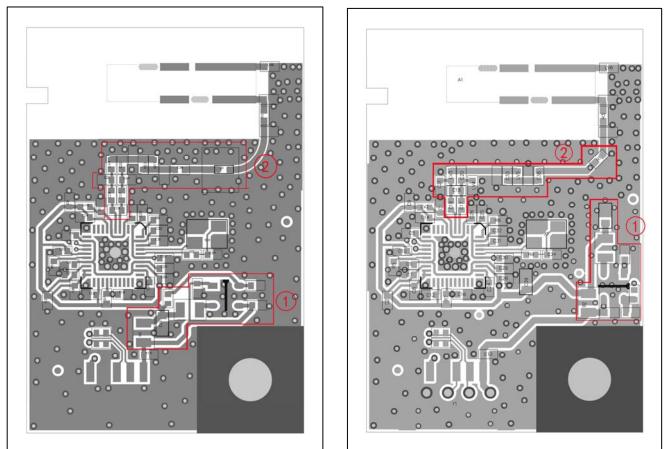

## **Original Module**

Specific kinds of differences are as follows:

1. Increase the shields;

2. Module power supply unit changes, which the power supply section is to reserve circuit, not on physical components. For convenience of increasing the shields, the position has moved; (See chart 1)

3. To increase the shields, the position of individual components have a small moving. (See chart 2)

Signature: Yunz; Xing Date: 2014-01-06