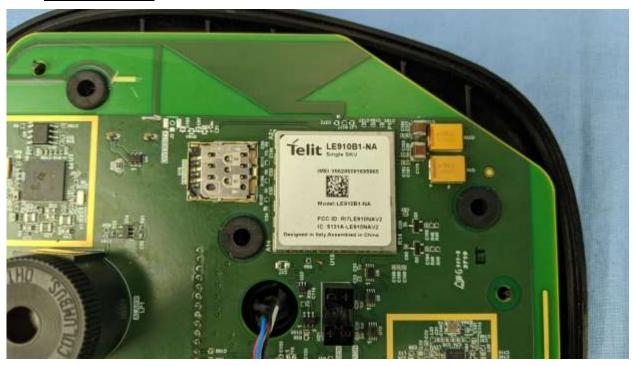

## 1.1.1. Product - Internal

Cellular Module

**Issue Date:** 08<sup>th</sup> April 2020 **Page:** 2 of 5

Title: Alcohol Monitoring Systems WBS LTE

Serial #: SCRA02 – Internal Photos

Main Board Back View

**Issue Date:** 08<sup>th</sup> April 2020 **Page:** 3 of 5