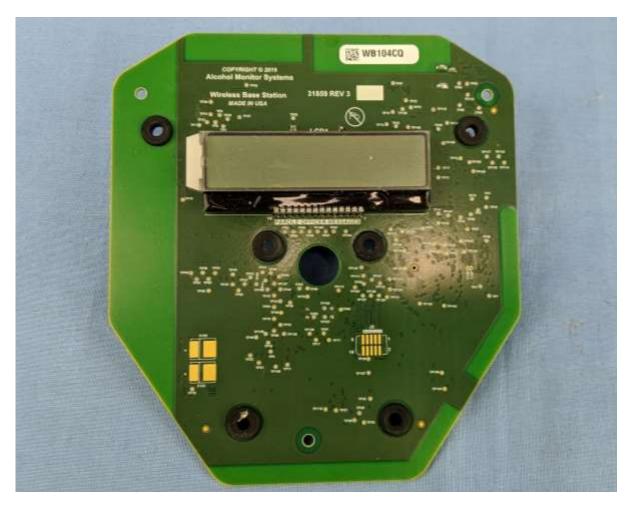

## 1.1.1. Product - Internal

Cellular Module

**Issue Date:** 08<sup>th</sup> April 2020 **Page:** 2 of 5

Title: Alcohol Monitoring Systems WBS LTE

Serial #: SCRA02 – Internal Photos

Main Board Back View

**Issue Date:** 08<sup>th</sup> April 2020 **Page:** 3 of 5