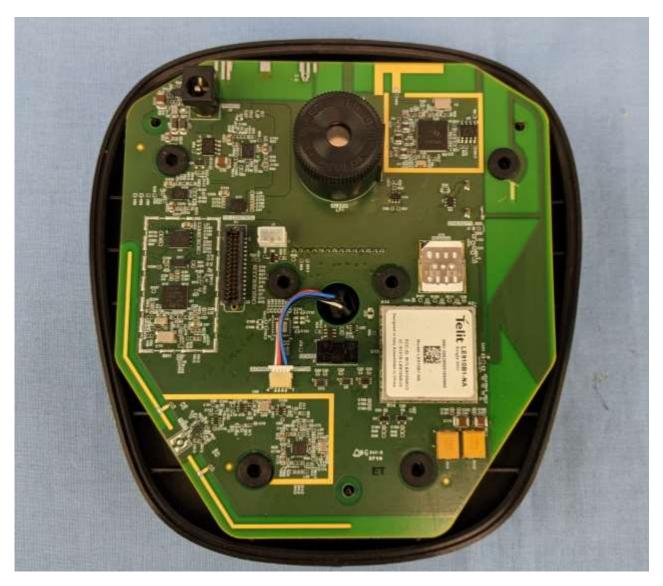

Title: Alcohol Monitoring Systems WBS LTE

Serial #: SCRA02 – Internal Photos

Main Board Front View

575 Boulder Court Pleasanton, California 94566, USA Tel: +1 (925) 462 0304 Fax: +1 (925) 462 0306 www.micomlabs.com