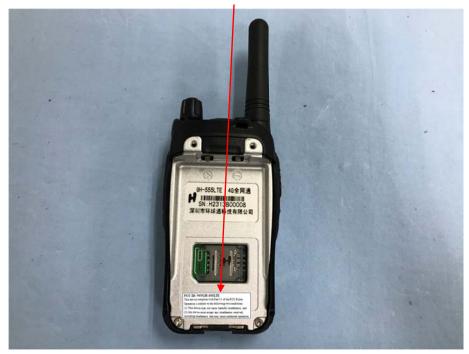

## **EXHIBIT 1 - PRODUCT LABELING**

## **Proposed FCC ID Label Format**

FCC ID: P6NGH-555LTEThis device complies with Part 15 of the FCC Rules.Operation is subject to the following two conditions:(1) This device may not cause harmful interference, and(2) this device must accept any interference received,including interference that may cause undesired operation.

<u>Specifications</u>: Text is Black in color and justified. Labels are printed in indelible ink on permanent adhesive silk-screened onto the EUT or shall be affixed at a conspicuous location on the EUT.

## **Proposed Label Location on EUT**



FCC ID Label Location