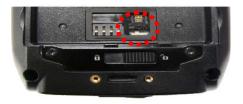

To download the latest User's Guide, Developer's Guide, and Firmware for your new handheld, please browse to this address:

ftp://ftp.alientechnology.com/pub/handheld/

Before you start using your new handheld, it is important that you enable the internal backup battery, by moving the small white switch under the main battery toward the right.

Before you start using your new handheld, it is important that you enable the internal backup battery, by moving the small white switch under the main battery toward the right.