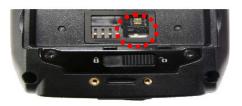

To download the latest User's Guide, Developer's Guide, and Firmware for your new handheld, please browse to this address:

ftp://ftp.alientechnology.com/pub/handheld/

Before you start using your new handheld, it is important that you enable the internal backup battery, by moving the small white switch under the main battery toward the right.

Before you start using your new handheld, it is important that you enable the internal backup battery, by moving the small white switch under the main battery toward the right.