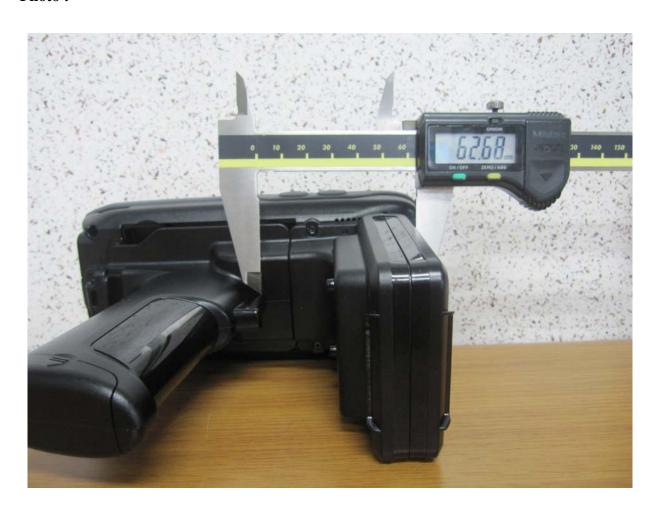

## ATTACHMENT FCC ID: P65ATRM900F01

## KDB 447498 D01 Mobile RF Exposure

SAR test positions and requirements for specific host platforms and exposure conditions

- Extremity and body SAR evaluation considerations

Hand SAR is required for hand-held and hand-operated devices with output power 1000>[f(GHz)]<sup>-0.5</sup> mW that are designed with the hand operating closer than 5 cm from the antenna during normal use.

## **Measurement data:**

hand-operated devices output power limit: 1000>[f(GHz)]<sup>-0.5</sup> mW: 1045mW (f=0.915)

Output power of this product's output power: 818.46mW

This product is used more than 5Cm away from the antenna

Please see the photo below as

## Photo: