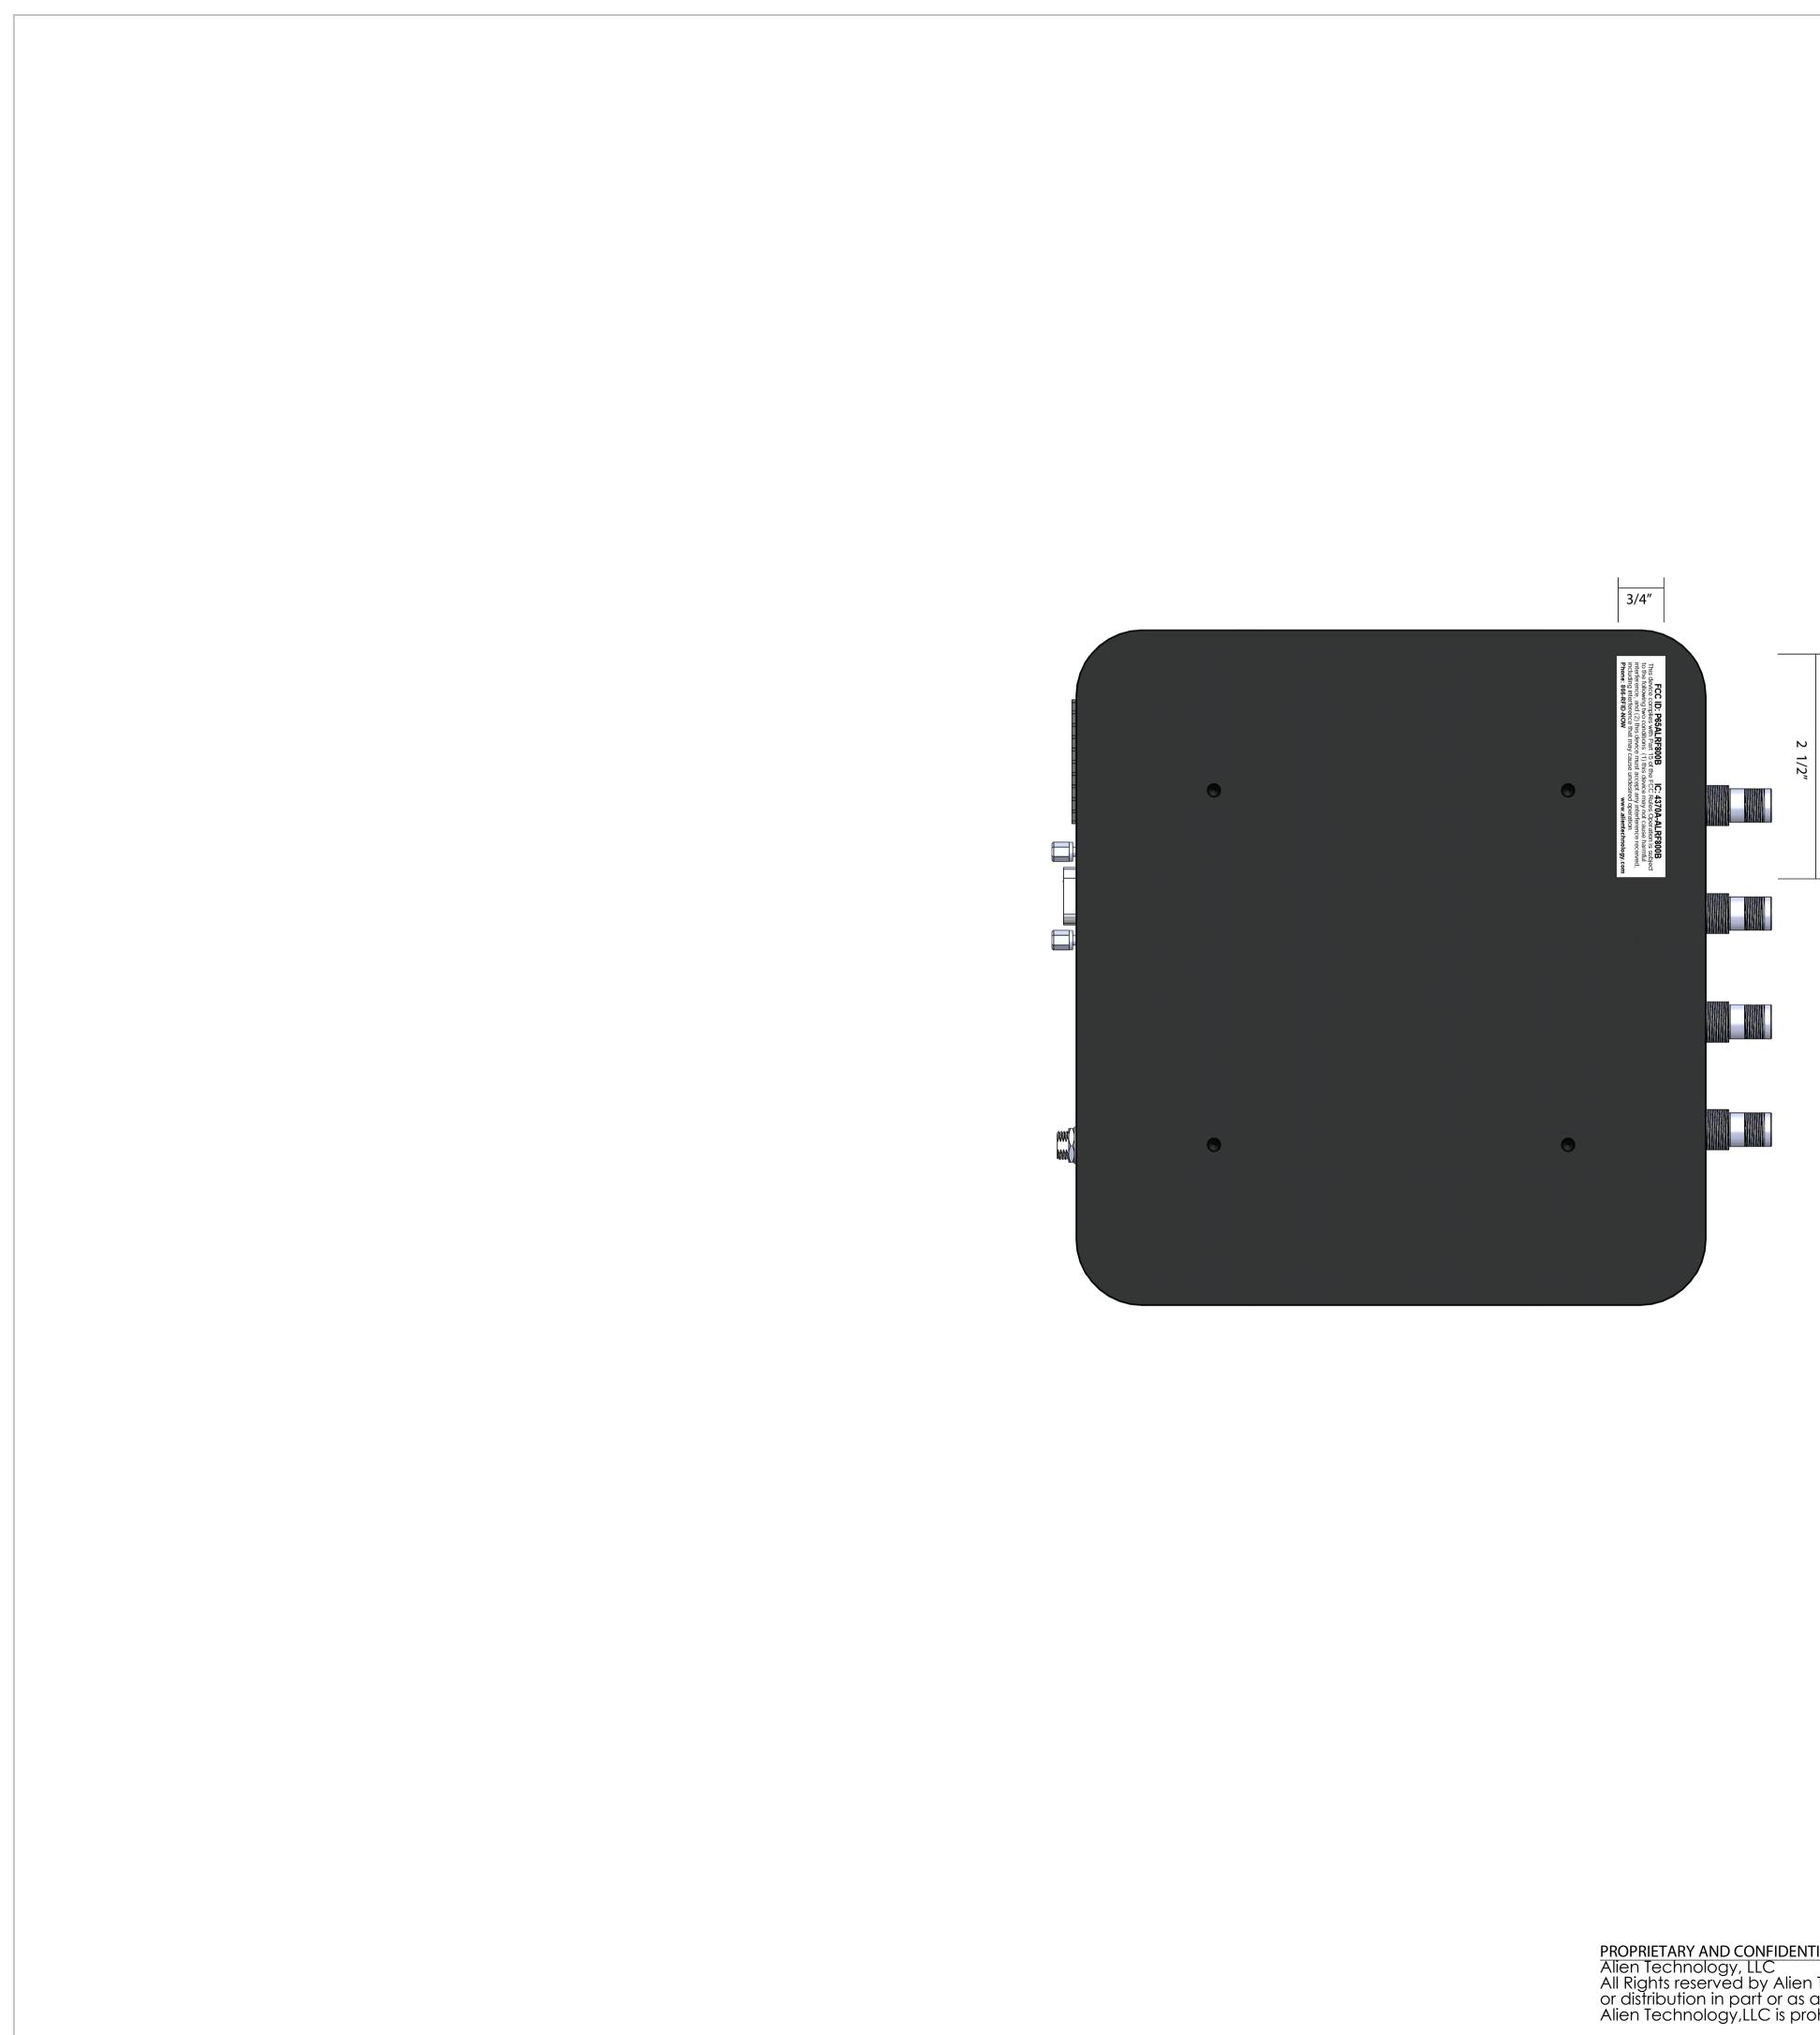

| UNLESS OTHERWISE SPECIFIED:<br>DIMENSIONS ARE IN MILLIMETERS                                  |           |                |          | coat             | DEBUR AND<br>BREAK | DO NOT SCALE DRAWING                  |              | Rivision 01 |    |
|-----------------------------------------------------------------------------------------------|-----------|----------------|----------|------------------|--------------------|---------------------------------------|--------------|-------------|----|
| SURFACE FINISH: Ra 0.03 mm<br>TOLERANCES:<br>LINEAR: +/- 0.025 mm<br>ANGULAR: +/- 0.05 degree |           |                |          |                  | SHARP<br>EDGES     | Alien Technology, LLC.                |              |             |    |
|                                                                                               | NAME      | SIGNATI        | URE DATE |                  |                    | TITLE:                                |              |             |    |
| DRAWN                                                                                         | Piyush S. |                | 03/18/15 |                  |                    | ALR-F800                              |              |             |    |
| CHK'D                                                                                         |           |                |          |                  |                    |                                       |              |             |    |
| APPV'D                                                                                        | Mark M.   |                | 03/18/15 |                  |                    | FCC, ICC Label                        |              |             |    |
| MFG                                                                                           |           |                |          |                  |                    | · · · · · · · · · · · · · · · · · · · |              |             |    |
| Q.A                                                                                           |           |                |          | MATERIAL: Alur   | ninum              | DWG NO.                               |              |             | A1 |
|                                                                                               |           | 6061 or simila |          | 6061 or similar. |                    |                                       |              |             |    |
|                                                                                               |           |                |          |                  |                    |                                       |              |             |    |
|                                                                                               |           |                |          | WEIGHT:          |                    | SCALE:1:2 Unless specified            | Sheet 1 of 1 |             |    |