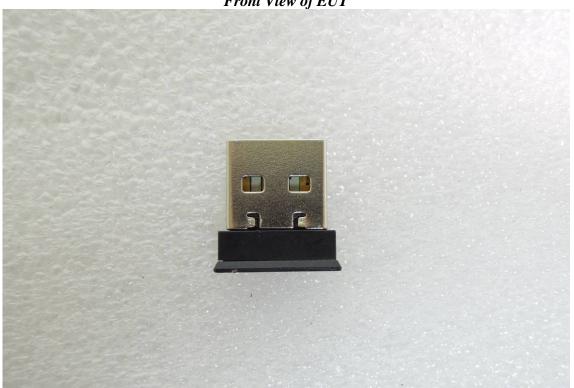

## **FCC ID: P5A-CL0026**

Front View of EUT

Back View of EUT

Unless otherwise stated the results shown in this test report refer only to the sample(s) tested and such sample(s) are retained for 90 days only.