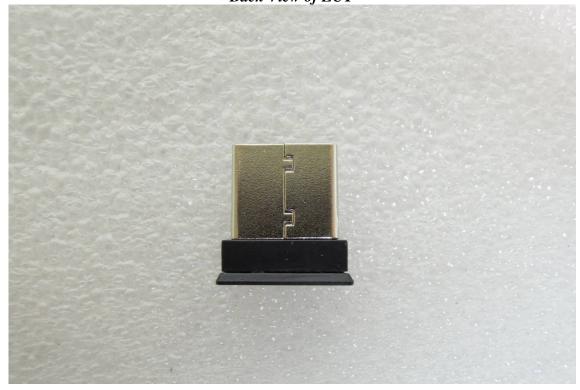

## **FCC ID: P5A-CL0026**

Front View of EUT

Back View of EUT

Unless otherwise stated the results shown in this test report refer only to the sample(s) tested and such sample(s) are retained for 90 days only.