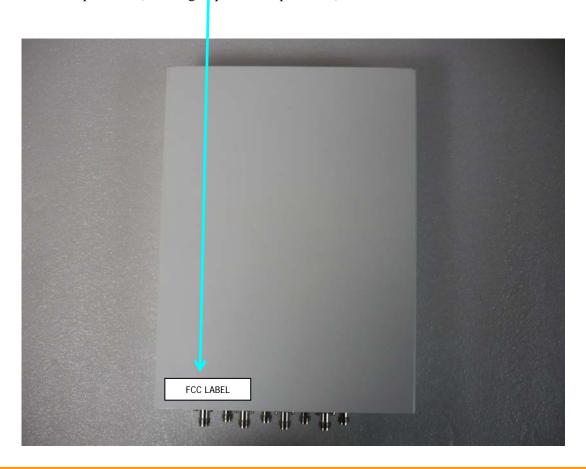

## **Label Location**

The label shown above shall be permanently affixed at a conspicuous location on the device and be readily visible to the user at the time purchase.(Labeling requirements per 2.925)