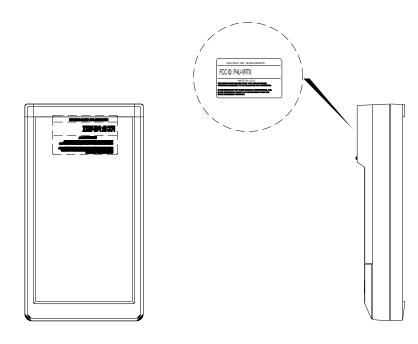

|                                                                                                                                                                                                                        |    |      |             |                                    | KAR-TECH             |         |          |             |     |      |          | IMPLIED TOLERANCE |   |  |
|------------------------------------------------------------------------------------------------------------------------------------------------------------------------------------------------------------------------|----|------|-------------|------------------------------------|----------------------|---------|----------|-------------|-----|------|----------|-------------------|---|--|
|                                                                                                                                                                                                                        |    |      |             | TTLE                               | Delafield, WI, 53018 |         |          |             |     |      | *        | .1                | _ |  |
|                                                                                                                                                                                                                        |    |      |             | RADIO TRANSMITTER                  |                      |         |          |             |     | XXXX | :        | .015              |   |  |
| REV                                                                                                                                                                                                                    | BY | DATE | DESCRIPTION | 10                                 |                      |         |          |             |     |      |          | 18                | _ |  |
| DO NOT SCALE PRINT                                                                                                                                                                                                     |    |      |             | CAD DRAWING DO NOT REVISE MANUALLY |                      |         |          |             |     |      | 0.5 dag. | _                 |   |  |
| THE CRAIMING IT THE PROPERTY OF MAY TECH INC. AND ALL THE INFORMATION TRENEDUS COMPORTAL AND MUST NOT BE MADE PLASHED, MORE COPPED, MOR USED TO THE DISADVANICASE OF KARPECH INC. AND IS SUBJECT TO PRETURN ON DEMAND. |    |      | FULL        | A.O.                               | 01-12-01             | CHEDIED | APPROVED | DRIVING NO. | RTX |      |          | C                 |   |  |