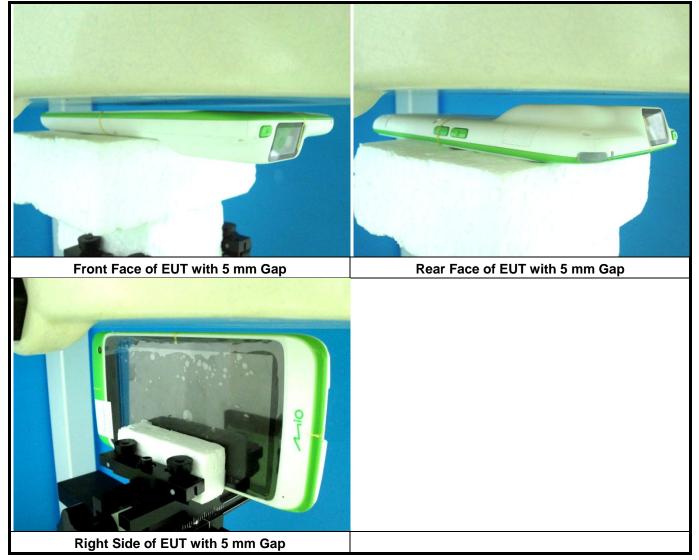

# Appendix D. Photographs of EUT and Setup



### <Photographs of EUT>



<Antenna Location>



#### The separation distance for antenna to edge:

| Antenna        | To Top Side<br>(mm) | To Bottom Side<br>(mm) | To Left Side<br>(mm) | To Right Side<br>(mm) |
|----------------|---------------------|------------------------|----------------------|-----------------------|
| WLAN 2.4G / BT | 30                  | 145.3                  | 88.3                 | 5                     |
| WLAN 5G        | 59.7                | 115.4                  | 88.3                 | 5                     |

#### Note:

- 1. WLAN 2.4G and Bluetooth cannot transmit simultaneously.
- 2. WLAN 2.4G/BT and WLAN 5G cannot transmit simultaneously.



## <Photographs of SAR Setup>