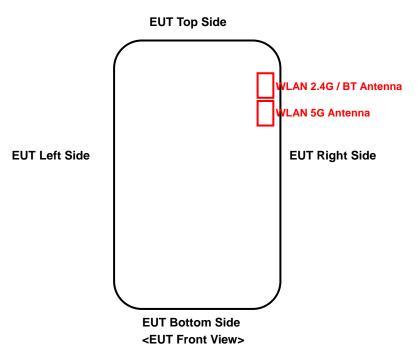

### <Photographs of EUT>

<Antenna Location>

#### The separation distance for antenna to edge:

| Antenna        | To Top Side<br>(mm) | To Bottom Side<br>(mm) | To Left Side<br>(mm) | To Right Side<br>(mm) |
|----------------|---------------------|------------------------|----------------------|-----------------------|
| WLAN 2.4G / BT | 30                  | 145.3                  | 88.3                 | 5                     |
| WLAN 5G        | 59.7                | 115.4                  | 88.3                 | 5                     |

#### Note:

- 1. WLAN 2.4G and Bluetooth cannot transmit simultaneously.
- 2. WLAN 2.4G/BT and WLAN 5G cannot transmit simultaneously.