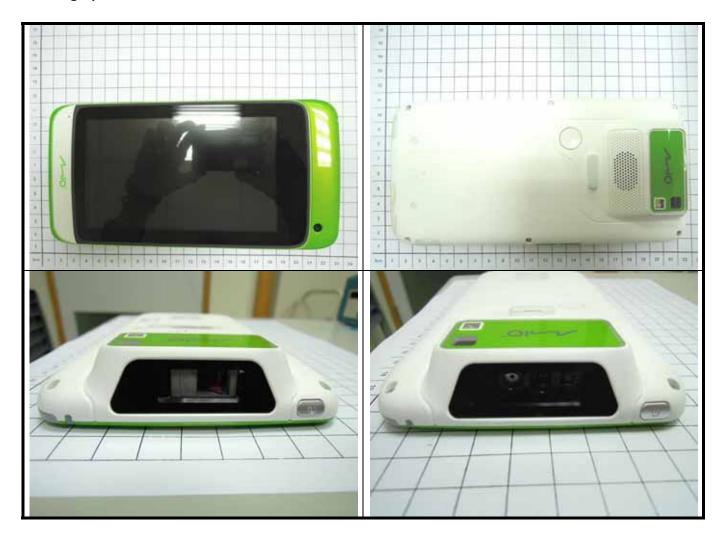

## <Photographs of EUT>

Report No.: SA120723C01C Reference No.: 121102C06

#### **Primary Landscape**

**Secondary Portrait** 

**Primary Portrait** 

**Secondary Landscape** 

<EUT Front View>

Report Format Version 5.0.0

Report No.: SA120723C01C Reference No.: 121102C06