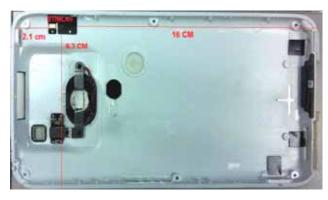

# Appendix D. Photographs of EUT and Setup

Report Format Version 5.0.0 Issued Date : Dec. 03, 2012
Report No.: SA120723C01C Reference No.: 121102C06



## <Photographs of EUT>



Report No.: SA120723C01C Reference No.: 121102C06



#### <Location of Antennas>

#### **Primary Landscape**

**Secondary Portrait** 



**Primary Portrait** 

**Secondary Landscape** 

<EUT Front View>

Report Format Version 5.0.0

Report No.: SA120723C01C Reference No.: 121102C06



### <Photographs of SAR Setup>



Primary Landscape with 0 cm Gap



Secondary Portrait with 0 cm Gap



Rear Face of EUT with 0 cm Gap



Front Face of EUT with 0 cm Gap