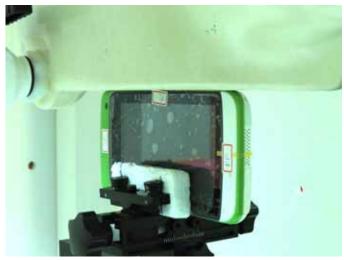

### <Photographs of SAR Setup>

Primary Landscape with 0 cm Gap

Secondary Portrait with 0 cm Gap

Rear Face of EUT with 0 cm Gap

Front Face of EUT with 0 cm Gap