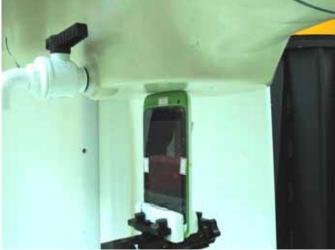

### <Photographs of SAR Setup>

Primary Landscape with 0 cm Gap

Secondary Portrait with 0 cm Gap

Rear Face of EUT with 0 cm Gap

Front Face of EUT with 0 cm Gap