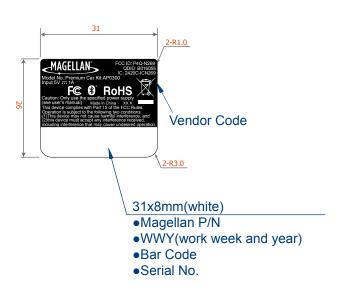

## NOTE:

1. Material: 白Mylar 50#,加霧PET,強膠

2. Color: A. Backgroung: Black

B. Text & Graphics: White

3. All of printing should follow Mitac'stwork

4.來料廠商請自行加入相對應之料號與Barcode,避免廠內誤用

5. 230000030077炭帶,3排列印

| MATERIAL |             |               |  | TEXTURE |       |          |     | PAINTING                           |                 | COATING  |       |
|----------|-------------|---------------|--|---------|-------|----------|-----|------------------------------------|-----------------|----------|-------|
| DATE     | 200         | 20091113 UNIT |  | mm      | SCALE | 1:1      | DR  | AWING NAME TF-LABEL;RATING,ICRADLE |                 |          | ADLE  |
| DRAWN    |             | DESIGNED      |  | CHECKED |       | APPROVED |     | MATERIAL NO                        | MF 242177600002 |          | R00 1 |
| A        | Amigo Huang |               |  |         |       |          | Mit | AC INTER                           | RNATIONA        | AL CORP. |       |