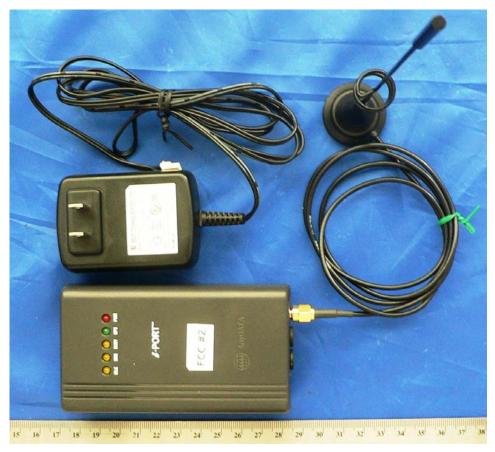

### **EUT – Port View**



## **EUT – Antenna and Earphone Ports View**



# **GENERAL INFORMATION**

#### **Product Description for Equipment Under Test (EUT)**

The AnyDATA Corporation.'s product, FCC ID: P4M-EMIVV2 or the "EUT" as referred to in this report is a CDMA dual band data/voice Wireless Transceiver. The CDMA Wireless Data device is a complex consumer communications instrument that relies heavily on both digital and embedded processor technologies. The Wireless Data device manufactured by AnyDATA.NET supports Code-Division Multiple Access (CDMA). This operates in both the cellular and PCS spectrum band.

### **EUT Photo:**



Please see additional photos in Exhibit C

#### **Mechanical Description**

The AnyDATA Corporation's product, FCC ID: P4M-EMIVV2 or the "EUT" as referred to in this report is a CDMA dual band data/voice Wireless Transceiver which is DC powered via AC/DC adapter and designed to be use in conjunction with helical antenna model: EMIV-V2.

Approximate measurement is: 105 mmL x 57 mmW x 28 mmH.

\* The test data gathered are from typical production sample, serial number: 0609C1779542, provided by the manufacturer.