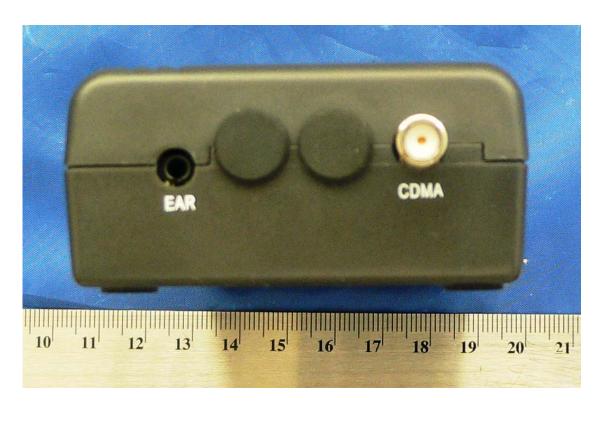

### **EUT – Port View**



## **EUT – Antenna and Earphone Ports View**



# **GENERAL INFORMATION**

#### **Product Description for Equipment Under Test (EUT)**

The AnyDATA Corporation.'s product, FCC ID: P4M-EMIVV2 or the "EUT" as referred to in this report is a CDMA dual band data/voice Wireless Transceiver. The CDMA Wireless Data device is a complex consumer communications instrument that relies heavily on both digital and embedded processor technologies. The Wireless Data device manufactured by AnyDATA.NET supports Code-Division Multiple Access (CDMA). This operates in both the cellular and PCS spectrum band.

### **EUT Photo:**



Please see additional photos in Exhibit C

#### **Mechanical Description**

The AnyDATA Corporation's product, FCC ID: P4M-EMIVV2 or the "EUT" as referred to in this report is a CDMA dual band data/voice Wireless Transceiver wh