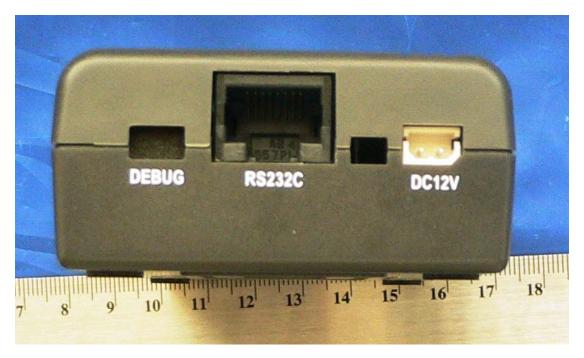

### **EUT – Port View**



## **EUT – Antenna and Earphone Ports View**



# **GENERAL INFORMATION**

#### **Product Description for Equipment Under Test (EUT)**

The AnyDATA Corporation.'s product, FCC ID: P4M-EMIVV2 or the "EUT" as referred to in this report is a CDMA dual band data/voice Wireless Transceiver. The CDMA Wireless Data device is a complex consumer communications instrument that relies heavily on both digital and embedded processor technologies. The Wireless Data device manufactured by AnyDATA.NET supports Code-Division Multiple Access (CDMA). This operates in both the cellular and PCS spectrum band.

### **EUT Photo:**



Please see additional photos in Exhibit C

#### **Mechanical Description**

The AnyDATA Corporation's product, FCC ID: P4M-EMIVV2 or the "EUT" as referred to in this report is a C