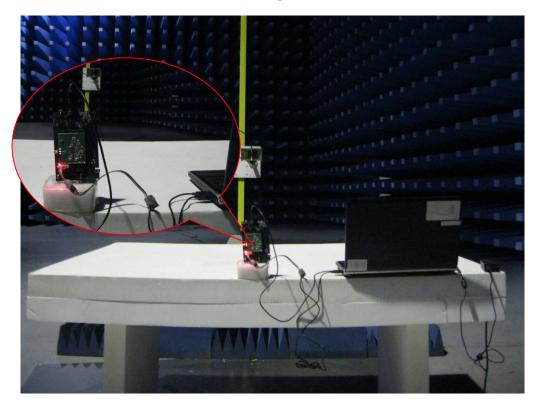

Accessing global markets Title: RF Test Report for WiFi and BT combo module Main Model: FLC-CBM202 Serial Model: See P5 To: FCC Part 15.247: 2012, ANSI C63.4: 2009

 Report No:
 12021036-FCC-R1

 Issue Date:
 January 24, 2013

 Page:
 80 of 89

## Annex B.iii. Photograph 3: Test Setup Photo



Conducted Emissions Test Setup Front View



Conducted Emissions Test Setup Side View

SIEMIC, INC. Accessing global markets 

 Accessing accelerations

 Title:
 RF Test Report for WiFi and BT combo module

 Main Model:
 FLC-CBM202

 Serial Model:
 See P5

 To:
 FCC Part 15.247: 2012, ANSI C63.4: 2009

 Report No:
 12021036-FCC-R1

 Issue Date:
 January 24, 2013

 Page:
 81 of 89



Radiated Emissions Test Setup Below 1GHz - Rear View



Radiated Emissions Test Setup Above 1GHz - Front View