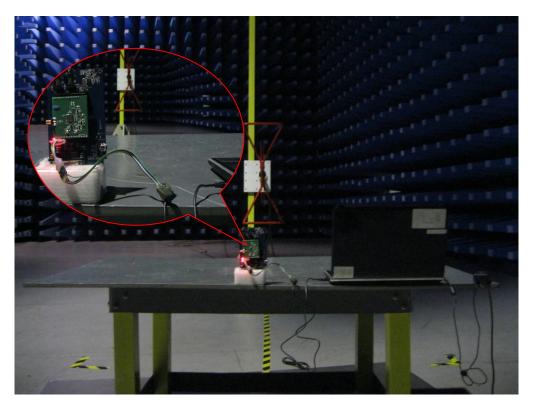

 Main Model:
 FLC-CBM202

 Serial Model:
 See P5

 To:
 FCC Part 15.247: 2012, ANSI C63.4: 2009

 Report No:
 12021036-FCC-R1

 Issue Date:
 January 24, 2013

 Page:
 81 of 89

Radiated Emissions Test Setup Below 1GHz - Rear View