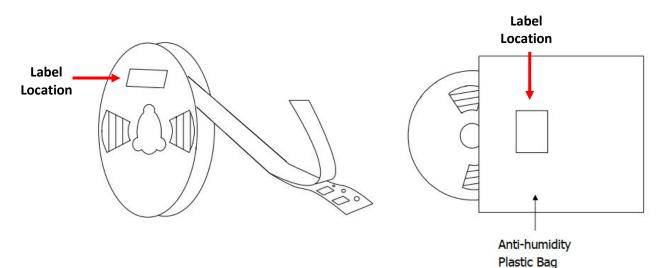

TM901

## Label:

## FLC-BTM901IQ2A Series Label FLC-BTM901 Series Label Flairmicro Flairmicro 6 Bluetooth Module **Bluetooth Module** Model:FLC-BTM901IQ2A Model:FLC-BTM901 FCC ID:P4I-BTM901 FCC ID:P4I-BTM901 DID: DID: Flaircomm Microelectronics, Inc. Flaircomm Microelectronics, Inc. MADE IN CHINA MADE IN CHINA FLC-BTM901IQ2B Series Label FLC-BTM901IQ2C Series Label Flairmicro Flairmicro **Bluetooth Module** Bluetooth Module Model:FLC-BTM901IQ2B Model:FLC-BTM901IQ2C FCC ID:P4I-BTM901 FCC ID:P4I-BTM901 DID: DID: Flaircomm Microelectronics, Inc. Flaircomm Microelectronics, Inc. MADE IN CHINA MADE IN CHINA FLC-BTM901IQ2D Series Label Flairmicro

Bluetooth Module Model:FLC-BTM901IQ2D FCC ID:P4I-BTM901 DID:



Flaircomm Microelectronics, Inc. MADE IN CHINA

## FLC-BTM901 Series Label Location