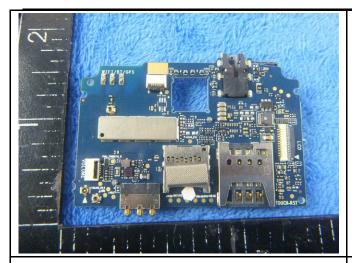

DEL PARIGES DE LA RAPACIÓN DE LA RAP

Mainboard with Shielding - Rear View

Mainboard without Shielding - Rear View

Small Board - Front View

Small Board - Rear View

LCD - Front View

LCD - Rear View

| Test Report | 16070898-FCC-E |
|-------------|----------------|
| Page        | 25 of 31       |