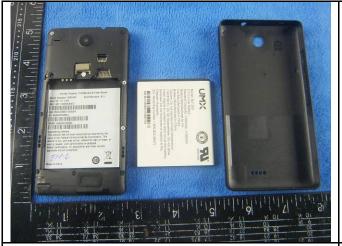

## Annex B.ii. Photograph: EUT Internal Photo

Cover Off - Top View 1

Battery - Front View

Battery - Rear View

Mainboard with Shielding - Front View

Mainboard without Shielding - Front View

| Test Report | 16070898-FCC-E |
|-------------|----------------|
| Page        | 24 of 31       |