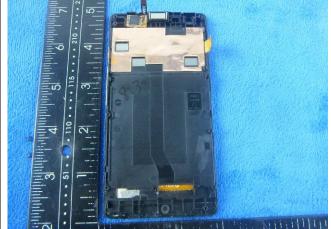

## Annex B.ii. Photograph: EUT Internal Photo

Cover Off - Top View 1

Battery - Front View

Battery - Rear View

Mainboard with Shielding - Front View

Mainboard without Shielding - Front View

| Test Report | 16070898-FCC-E |
|-------------|----------------|
| Page        | 24 of 31       |