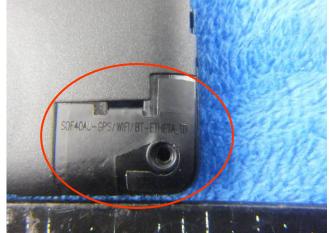

## Annex B.ii. Photograph: EUT Internal Photo

Cover Off - Top View 1

Battery - Front View

Battery - Rear View

Mainboard with Shielding - Front View

Mainboard without Shielding - Front View

| Test Report | 16070898-FCC-E |
|-------------|----------------|
| Page        | 24 of 31       |