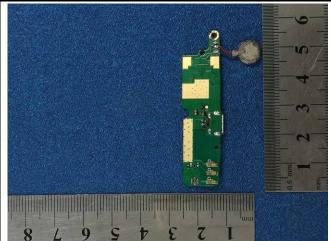

DEL PARIGES DE LA RAPACIÓN DE LA RAP

Mainboard with Shielding - Rear View

Mainboard without Shielding - Rear View

Small Board - Front View

Small Board - Rear View

LCD - Front View

LCD - Rear View

| Test Report | 16070898-FCC-E |
|-------------|----------------|
| Page        | 25 of 31       |