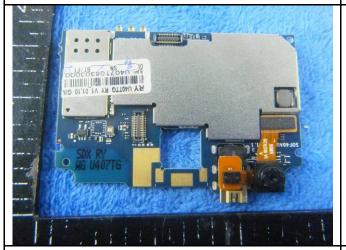

## Annex B.ii. Photograph: EUT Internal Photo

Cover Off - Top View 1

Battery - Front View

Battery - Rear View

Mainboard with Shielding - Front View

Mainboard without Shielding - Front View

| Test Report | 16070898-FCC-E |
|-------------|----------------|
| Page        | 24 of 31       |