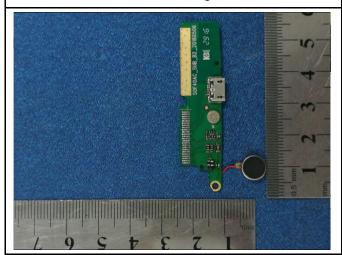

DEL PARIGES DE LA RAPACIÓN DE LA RAP

Mainboard with Shielding - Rear View

Mainboard without Shielding - Rear View

Small Board - Front View

Small Board - Rear View

LCD - Front View

LCD - Rear View

| Test Report | 16070898-FCC-E |
|-------------|----------------|
| Page        | 25 of 31       |