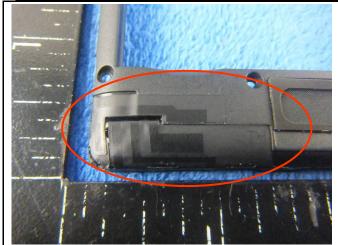

| Test Report | 16070898-FCC-E |
|-------------|----------------|
| Page        | 23 of 31       |

## Annex B.ii. Photograph: EUT Internal Photo



Cover Off - Top View 1







Battery - Front View

Battery - Rear View



Mainboard with Shielding - Front View



Mainboard without Shielding - Front View



| Test Report | 16070898-FCC-E |
|-------------|----------------|
| Page        | 24 of 31       |



DEL PARIGES DE LA RAPACIÓN DE LA RAP

Mainboard with Shielding - Rear View

Mainboard without Shielding - Rear View





Small Board - Front View

Small Board - Rear View





LCD - Front View

LCD - Rear View



| Test Report | 16070898-FCC-E |
|-------------|----------------|
| Page        | 25 of 31       |



GSM/PCS/UMTS-FDD Antenna View





WIFI/BT/BLE - Antenna View