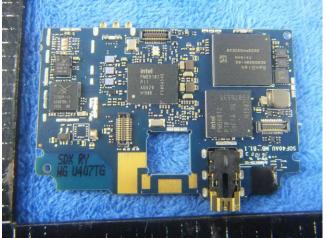

## Annex B.ii. Photograph: EUT Internal Photo

Cover Off - Top View 1

Battery - Front View

Battery - Rear View

Mainboard with Shielding - Front View

Mainboard without Shielding - Front View

| Test Report | 16070898-FCC-E |
|-------------|----------------|
| Page        | 24 of 31       |