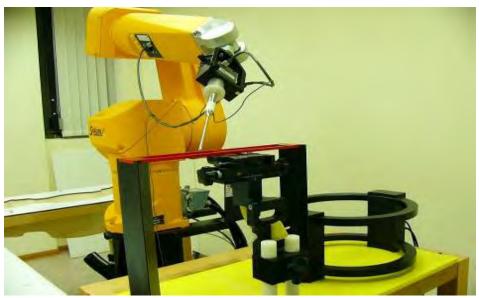

## **18.1 Photographs of Test Setup**

Fig. 1 Photograph of the DASY 5 measurement system

Fig. 2 Receiver of mobile contact center of Arch

Unless otherwise stated the results shown in this test report refer only to the sample(s) tested and such sample(s) are retained for 90 days only.